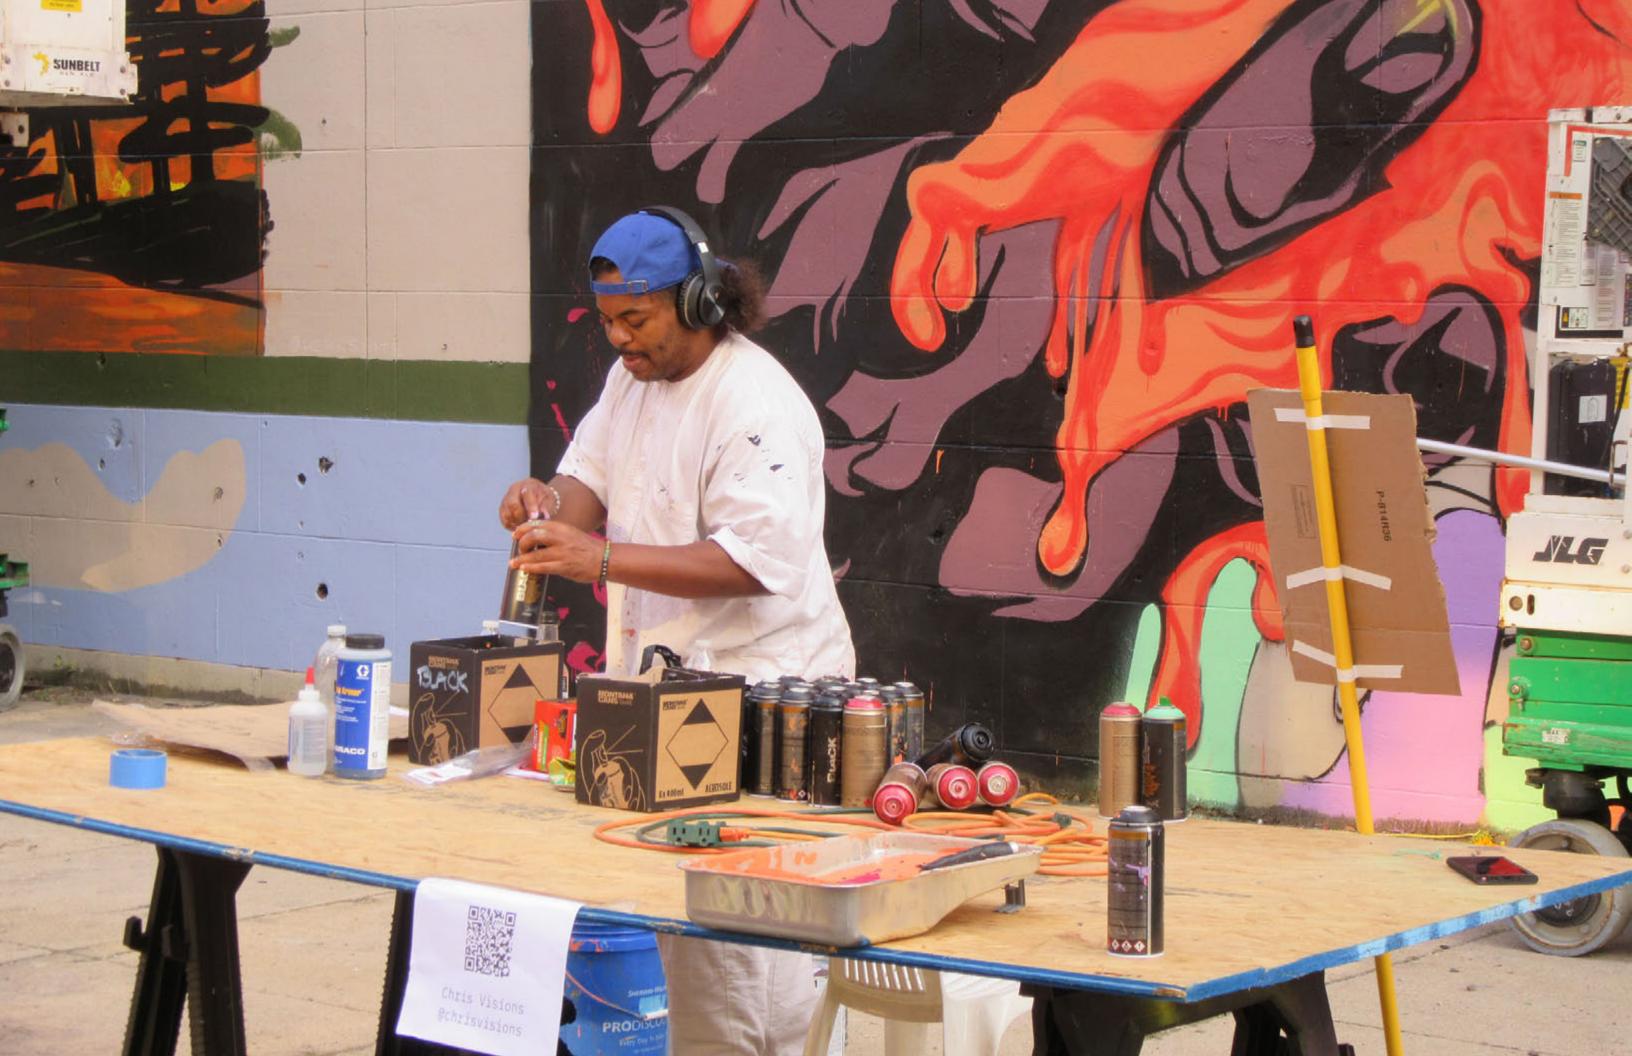

## **@THE POWERPLANT**

2022 marked the 5th edition of the festival, a return to it's birthplace on the Haxall Canal.

The original murals, tired but still beautiful, were painted over with reverence and feelings of both loss and rebirth. The new blank spaces allowed for the next generation of expression.

The five September days during which the artists worked were blessed with moderate temperatures and blue skies. Thousands of visitors watched the progress with pure appreciation and a sense of community shared.

> Barry O'Keefe

> William Pickett

> Ed Trask

> Chris Visions

> Niles Westergard

> WingChow