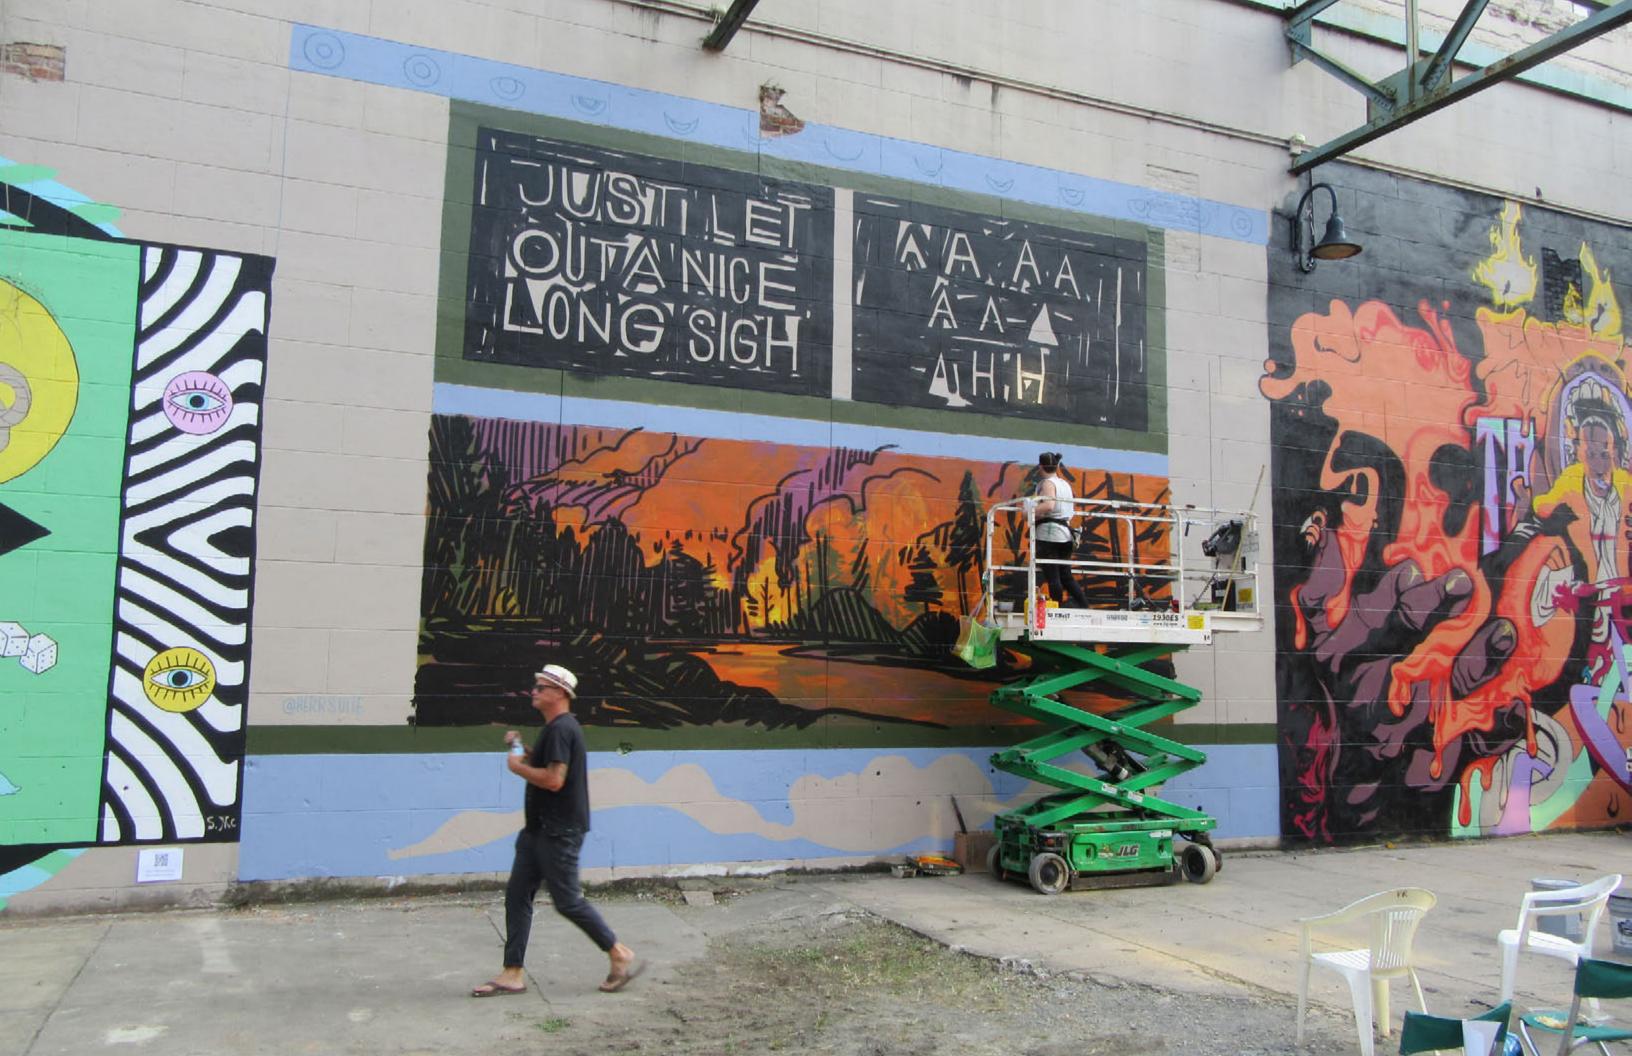

## **@THE POWERPLANT**

2022 marked the 5th edition of the festival, a return to it's birthplace on the Haxall Canal.

The original murals, tired but still beautiful, were painted over with reverence and feelings of both loss and rebirth. The new blank spaces allowed for the next generation of expression.

The five September days during which the artists worked were blessed with moderate temperatures and blue skies. Thousands of visitors watched the progress with pure appreciation and a sense of community shared.