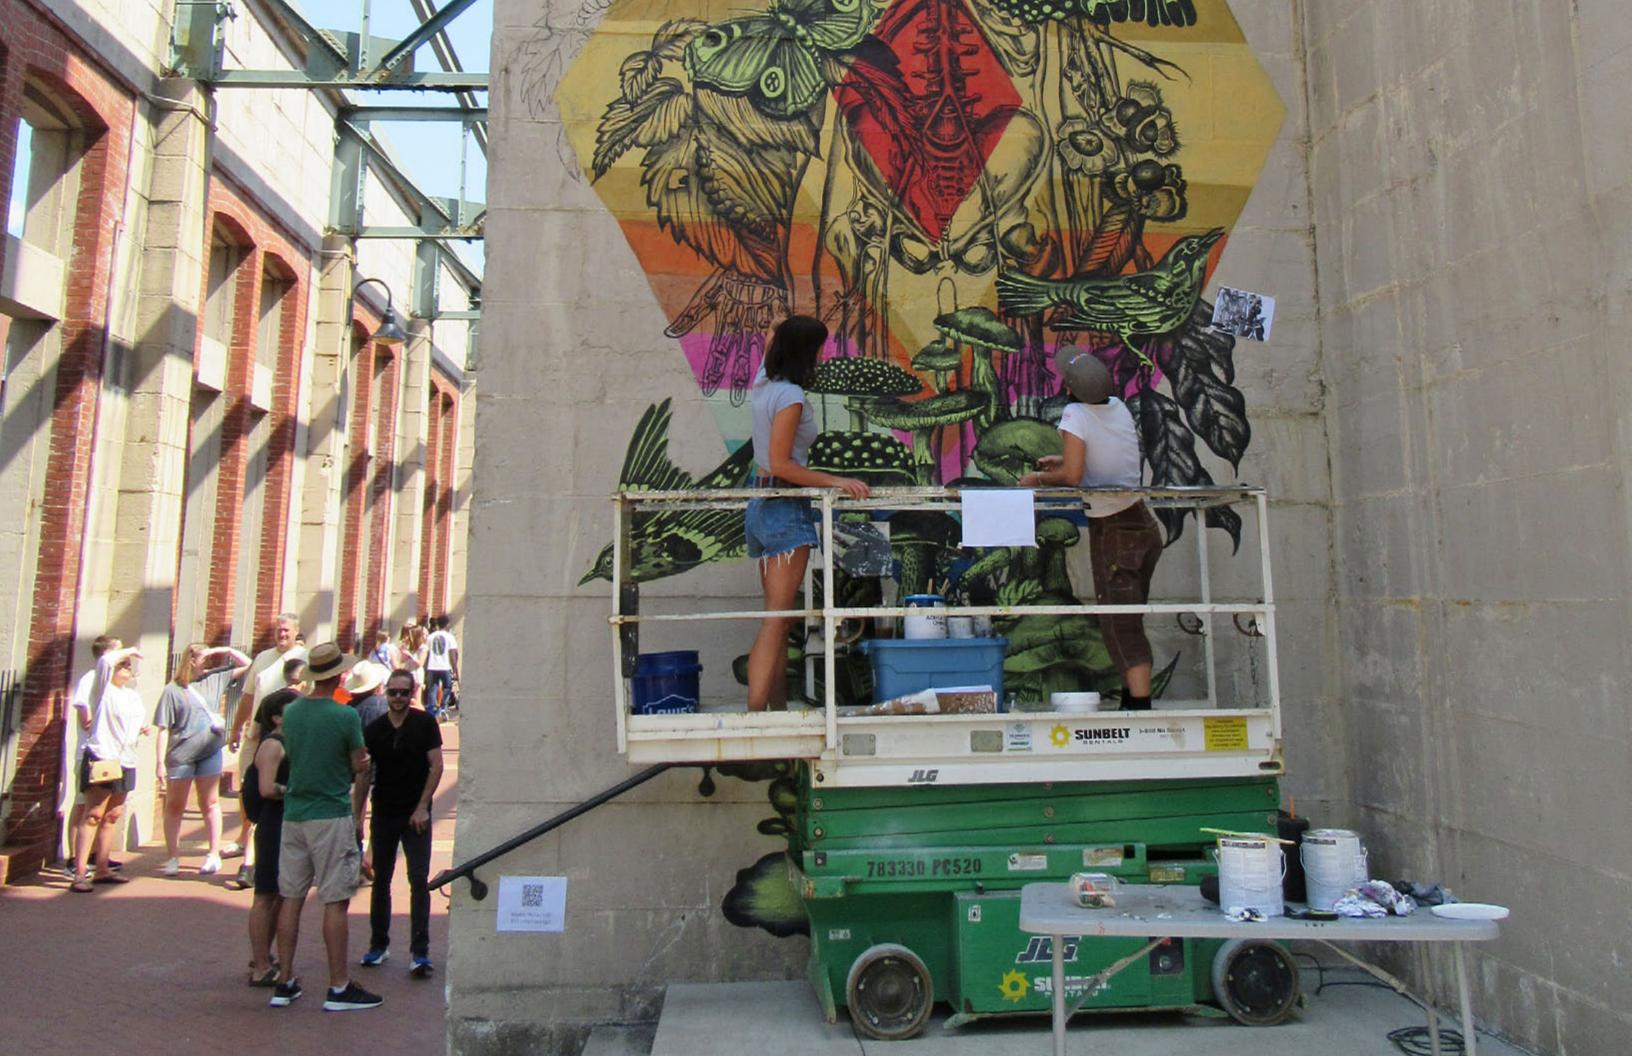

## **@THE POWERPLANT**

2022 marked the 5th edition of the festival, a return to it's birthplace on the Haxall Canal.

The original murals, tired but still beautiful, were painted over with reverence and feelings of both loss and rebirth. The new blank spaces allowed for the next generation of expression.

The five September days during which the artists worked were blessed with moderate temperatures and blue skies. Thousands of visitors watched the progress with pure appreciation and a sense of community shared.