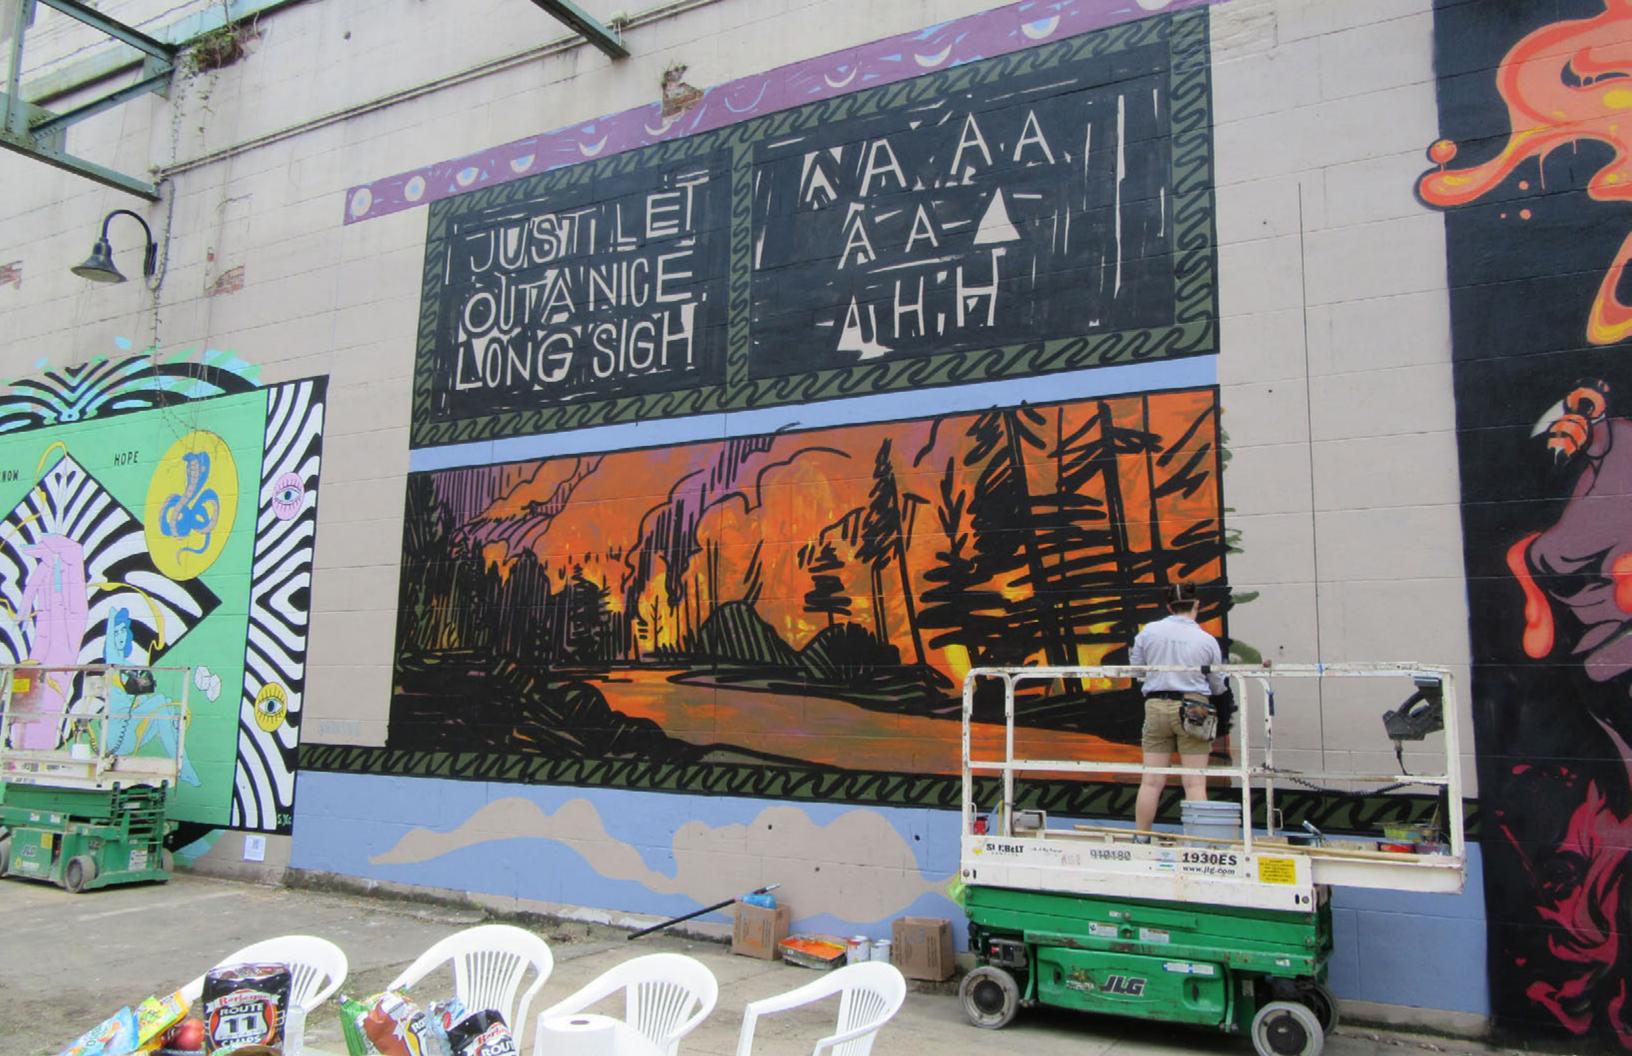

## **@THE POWERPLANT**

2022 marked the 5th edition of the festival, a return to it's birthplace on the Haxall Canal.

The original murals, tired but still beautiful, were painted over with reverence and feelings of both loss and rebirth. The new blank spaces allowed for the next generation of expression.

The five September days during which the artists worked were blessed with moderate temperatures and blue skies. Thousands of visitors watched the progress with pure appreciation and a sense of community shared.