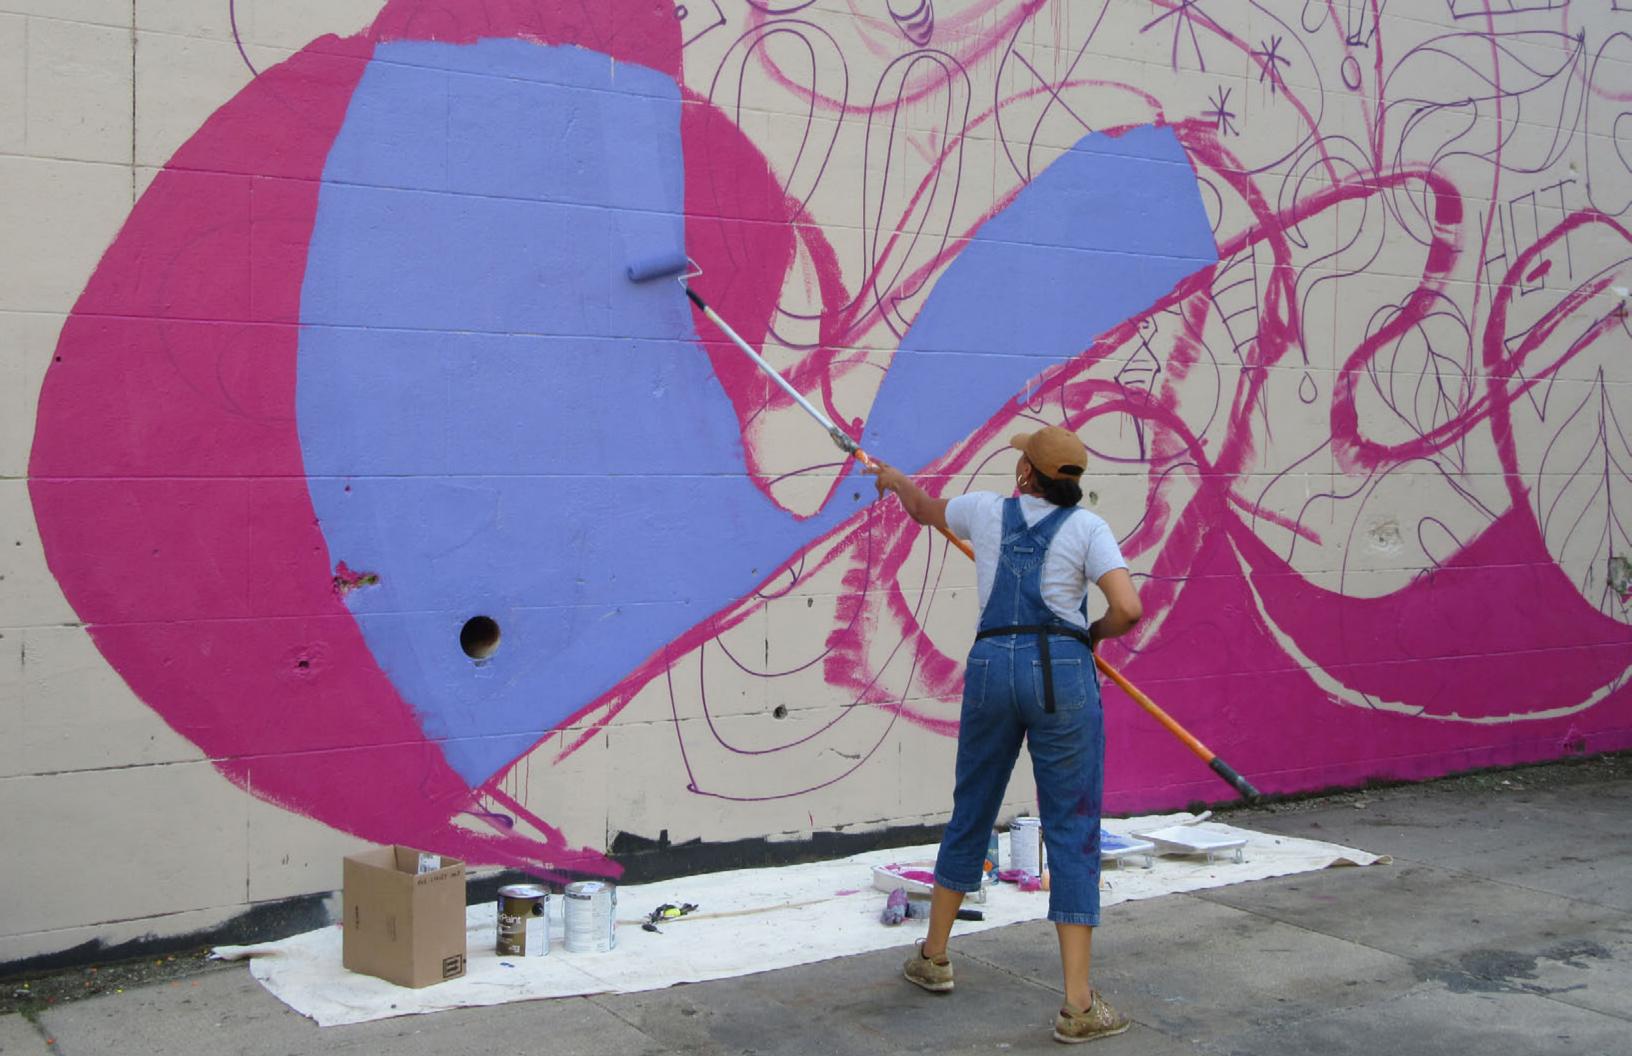

## THE 2022 LINEUP

> D'Kane

> Hamilton Glass

> Emily Herr

> Naomi McCavitt

> Sean McClintock

> Eli McMullen

> Auz Miles

## **@THE POWERPLANT**

2022 marked the 5th edition of the festival, a return to it's birthplace on the Haxall Canal.

The original murals, tired but still beautiful, were painted over with reverence and feelings of both loss and rebirth. The new blank spaces allowed for the next generation of expression.

The five September days during which the artists worked were blessed with moderate temperatures and blue skies. Thousands of visitors watched the progress with pure appreciation and a sense of community shared.