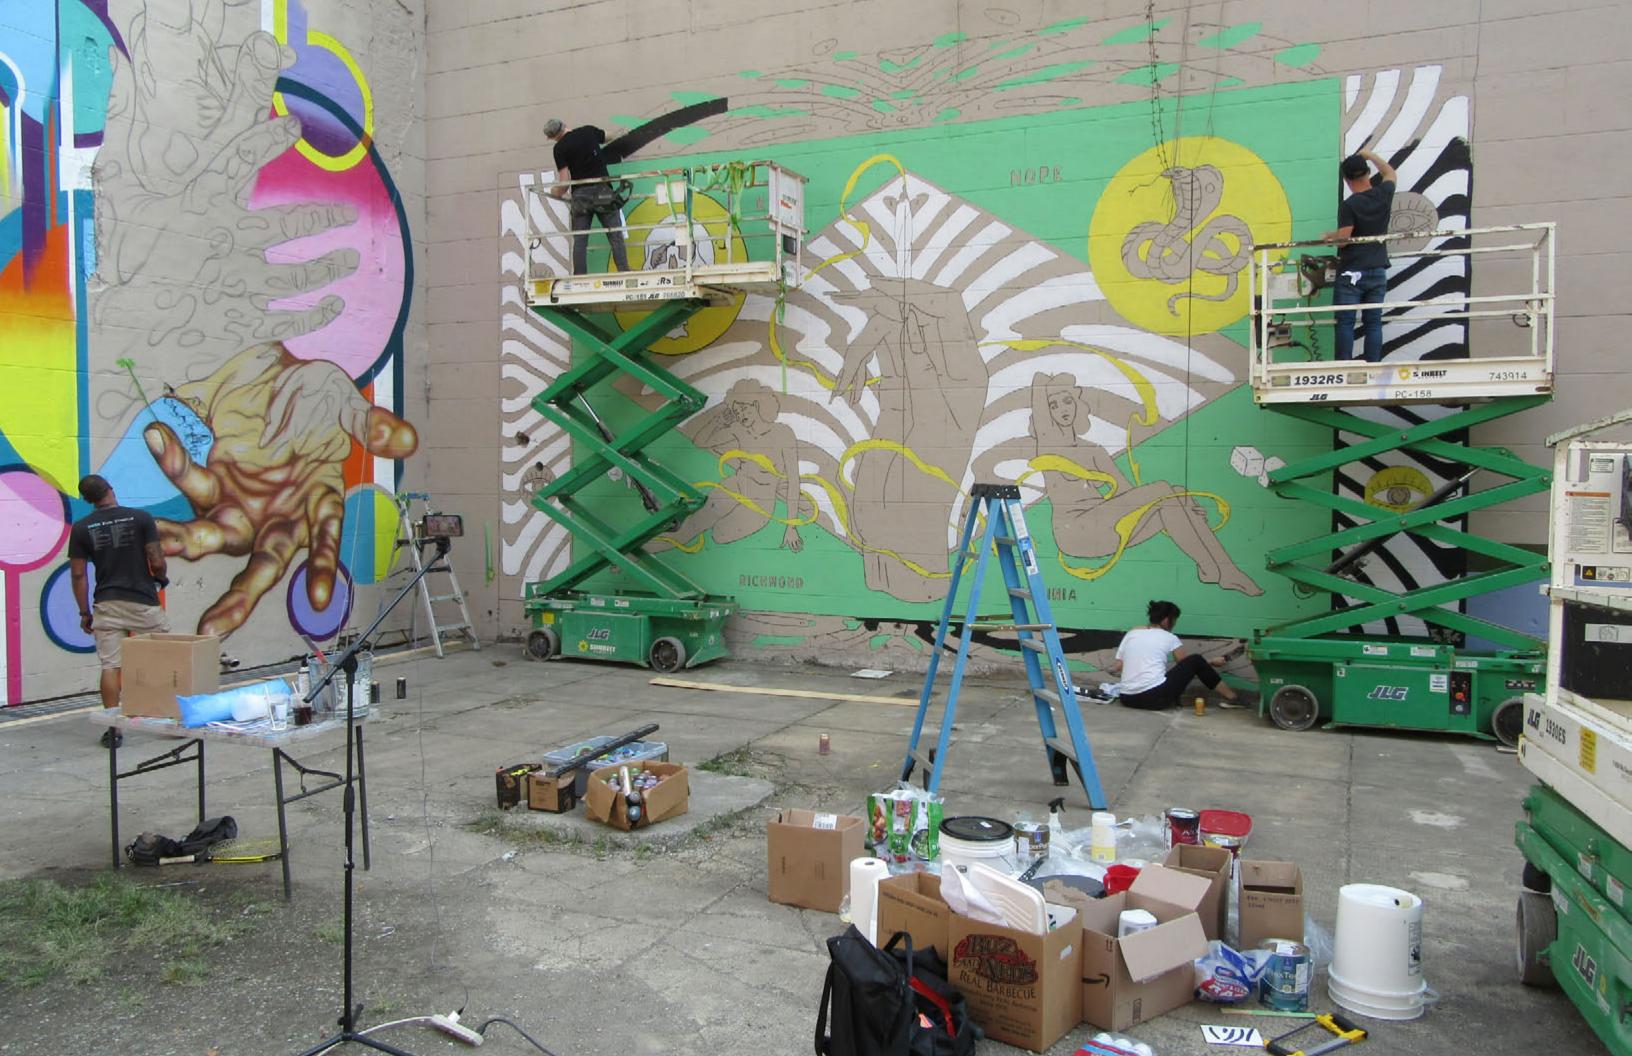

## **@THE POWERPLANT**

2022 marked the 5th edition of the festival, a return to it's birthplace on the Haxall Canal.

The original murals, tired but still beautiful, were painted over with reverence and feelings of both loss and rebirth. The new blank spaces allowed for the next generation of expression.

The five September days during which the artists worked were blessed with moderate temperatures and blue skies. Thousands of visitors watched the progress with pure appreciation and a sense of community shared.