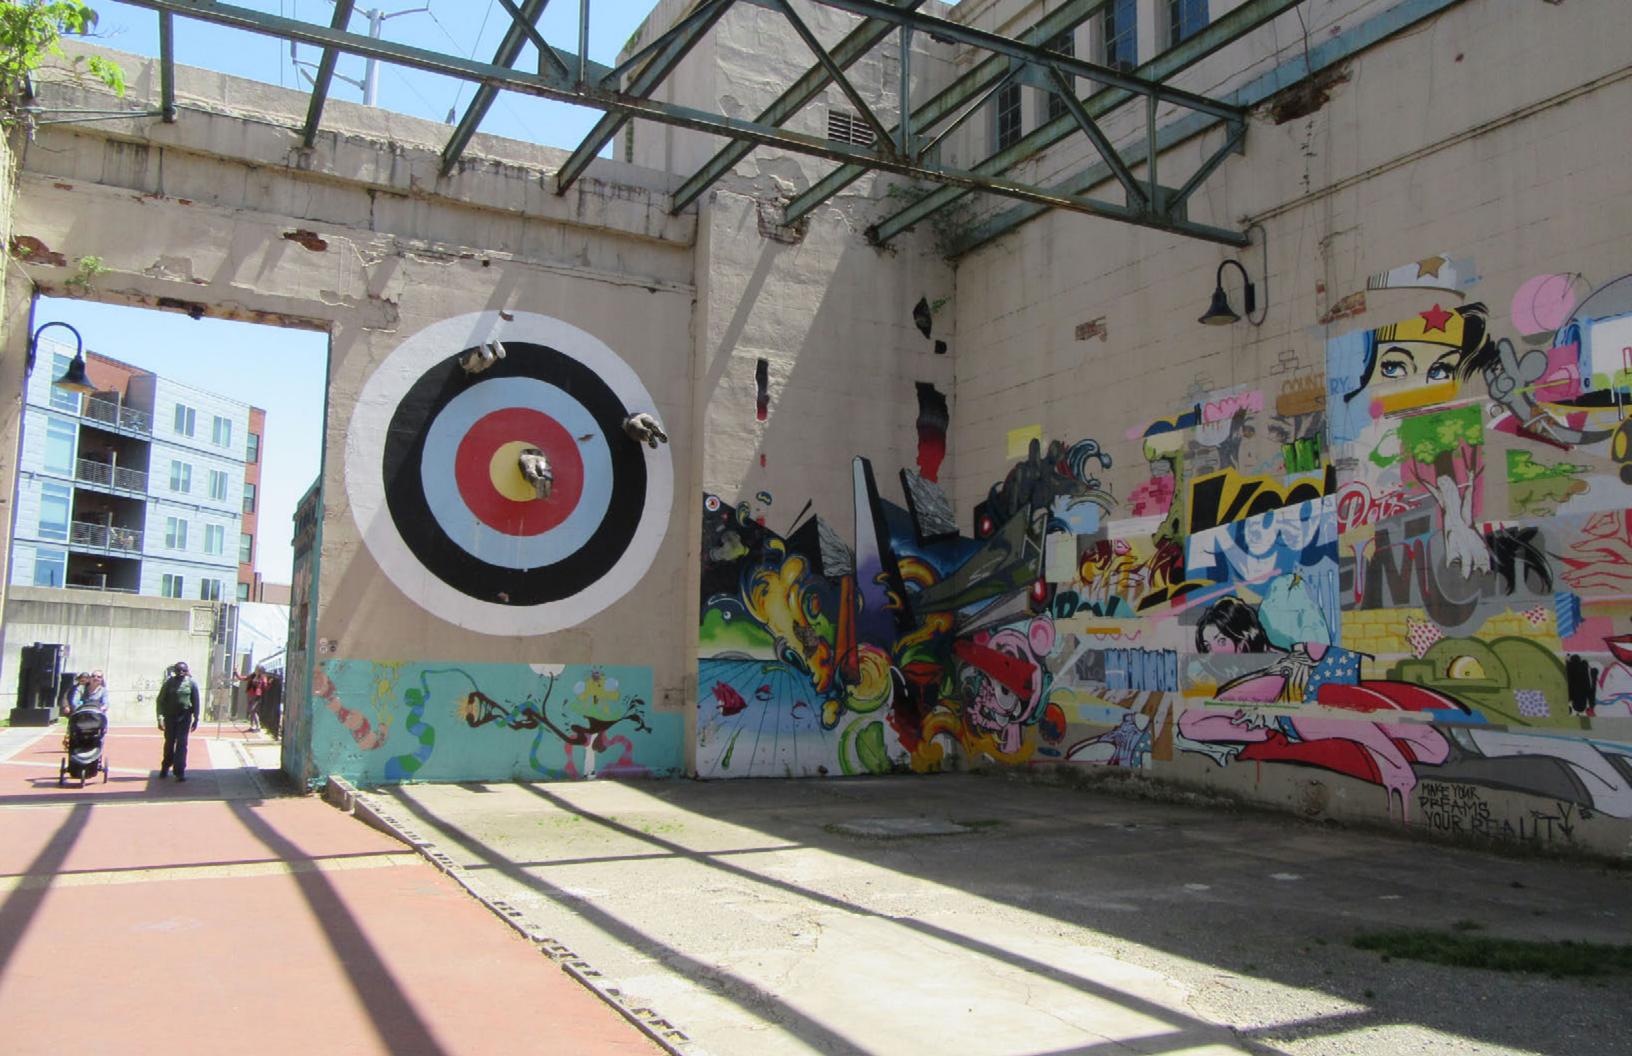

## RVA STREET ART FESTIVAL

In 2012, the first Richmond Street Art Festival made a home at the Haxall Canal Power Plant for giant murals from some of street art's biggest names like Pose, Hense, and Jeff Soto. Most of the thirteen participating artists had RVA connections.

The location on the Richmond canal walk became one of the most popular must-sees for locals and visitors alike. A backdrop for literally millions of photographs and videos.

The Power Plant project was the first of four editions of the RVA Street Art Festival: Haxall Canal (2012), GRTC Bus Depot (2013), Manchester Silos (2016), and The Diamond Ballpark (2017).

In August 2022 these much loved images were painted over and remanded to our longing memories.

INTHE 2012