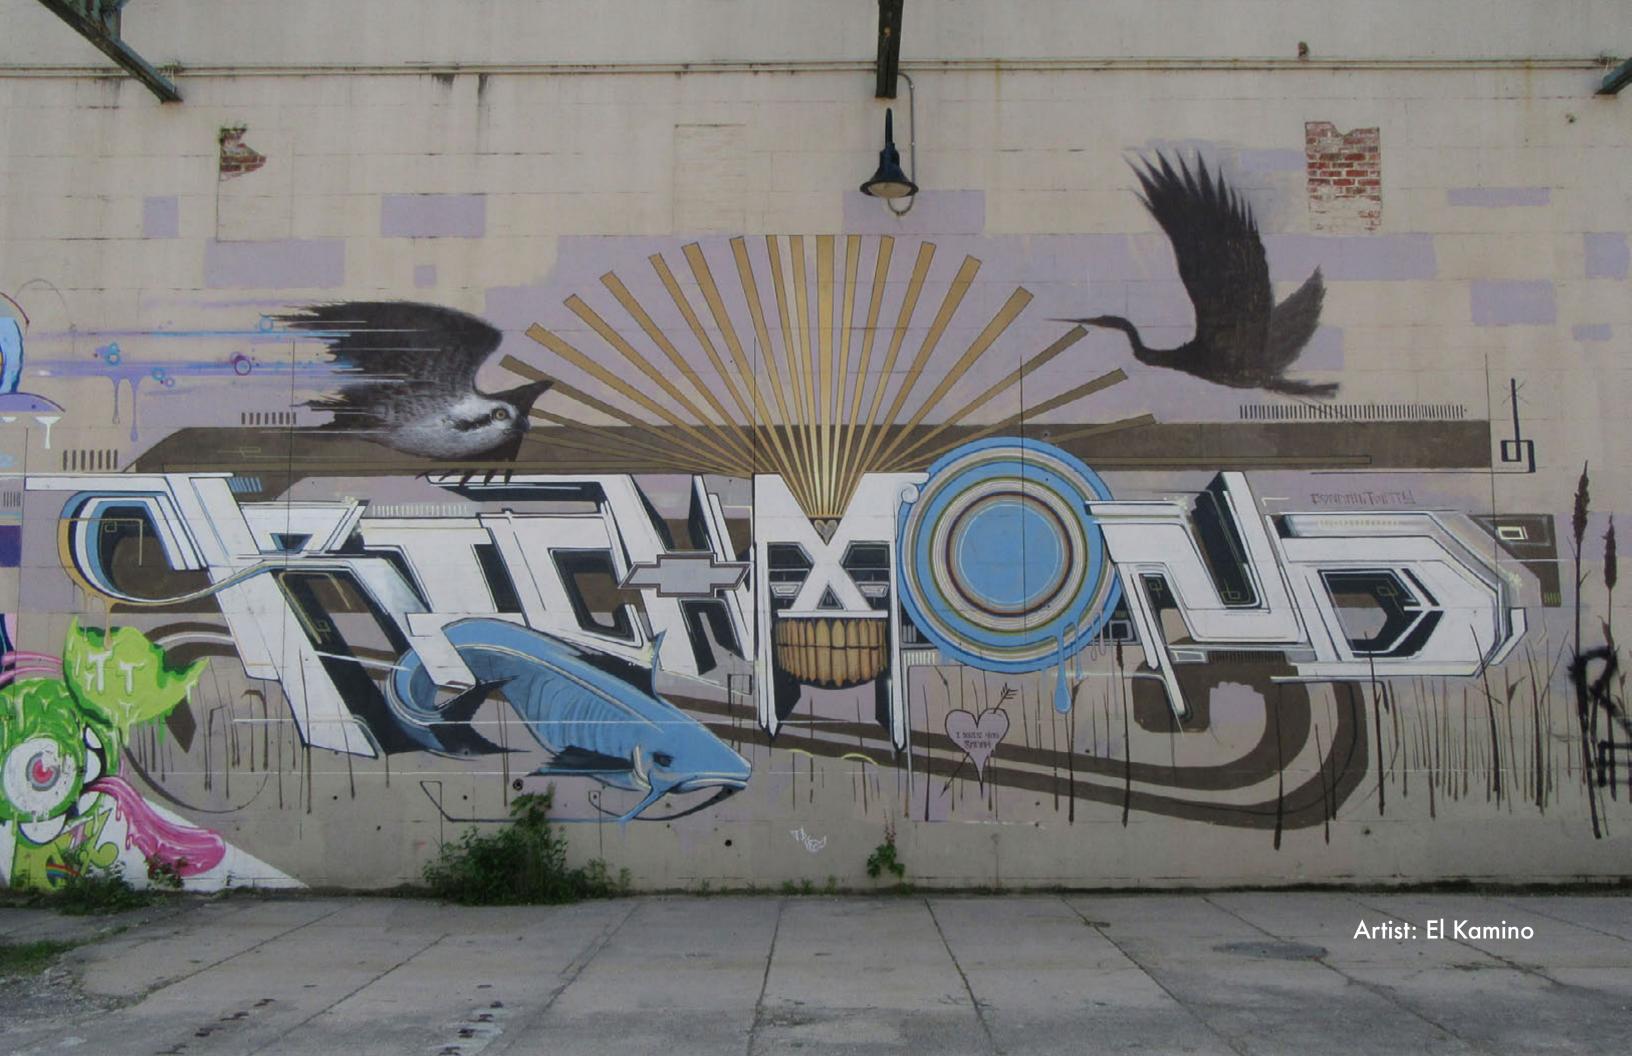

## RVA STREET ART FESTIVAL

In 2012, the first Richmond Street Art Festival made a home at the Haxall Canal Power Plant for giant murals from some of street art's biggest names like Pose, Hense, and Jeff Soto. Most of the thirteen participating artists had RVA connections.

The location on the Richmond canal walk became one of the most popular must-sees for locals and visitors alike. A backdrop for literally millions of photographs and videos.

The Power Plant project was the first of four editions of the RVA Street Art Festival: Haxall Canal (2012), GRTC Bus Depot (2013), Manchester Silos (2016), and The Diamond Ballpark (2017).