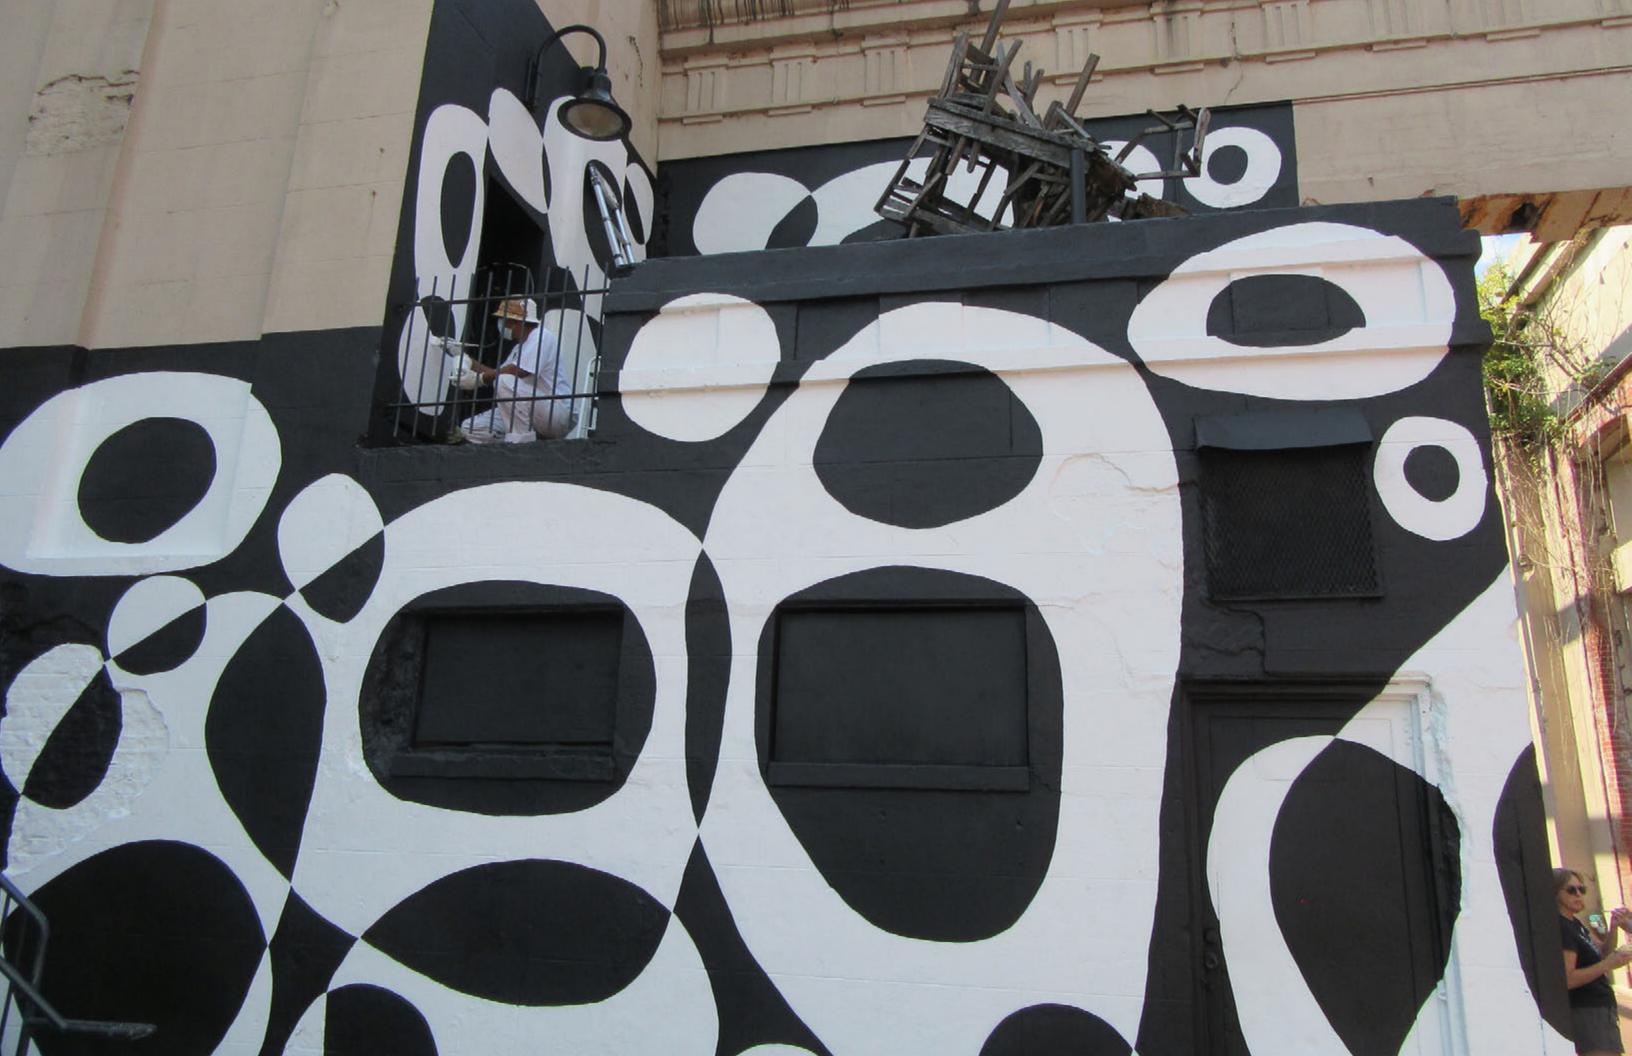

## **@THE POWERPLANT**

2022 marked the 5th edition of the festival, a return to it's birthplace on the Haxall Canal.

The original murals, tired but still beautiful, were painted over with reverence and feelings of both loss and rebirth. The new blank spaces allowed for the next generation of expression.

The five September days during which the artists worked were blessed with moderate temperatures and blue skies. Thousands of visitors watched the progress with pure appreciation and a sense of community shared.