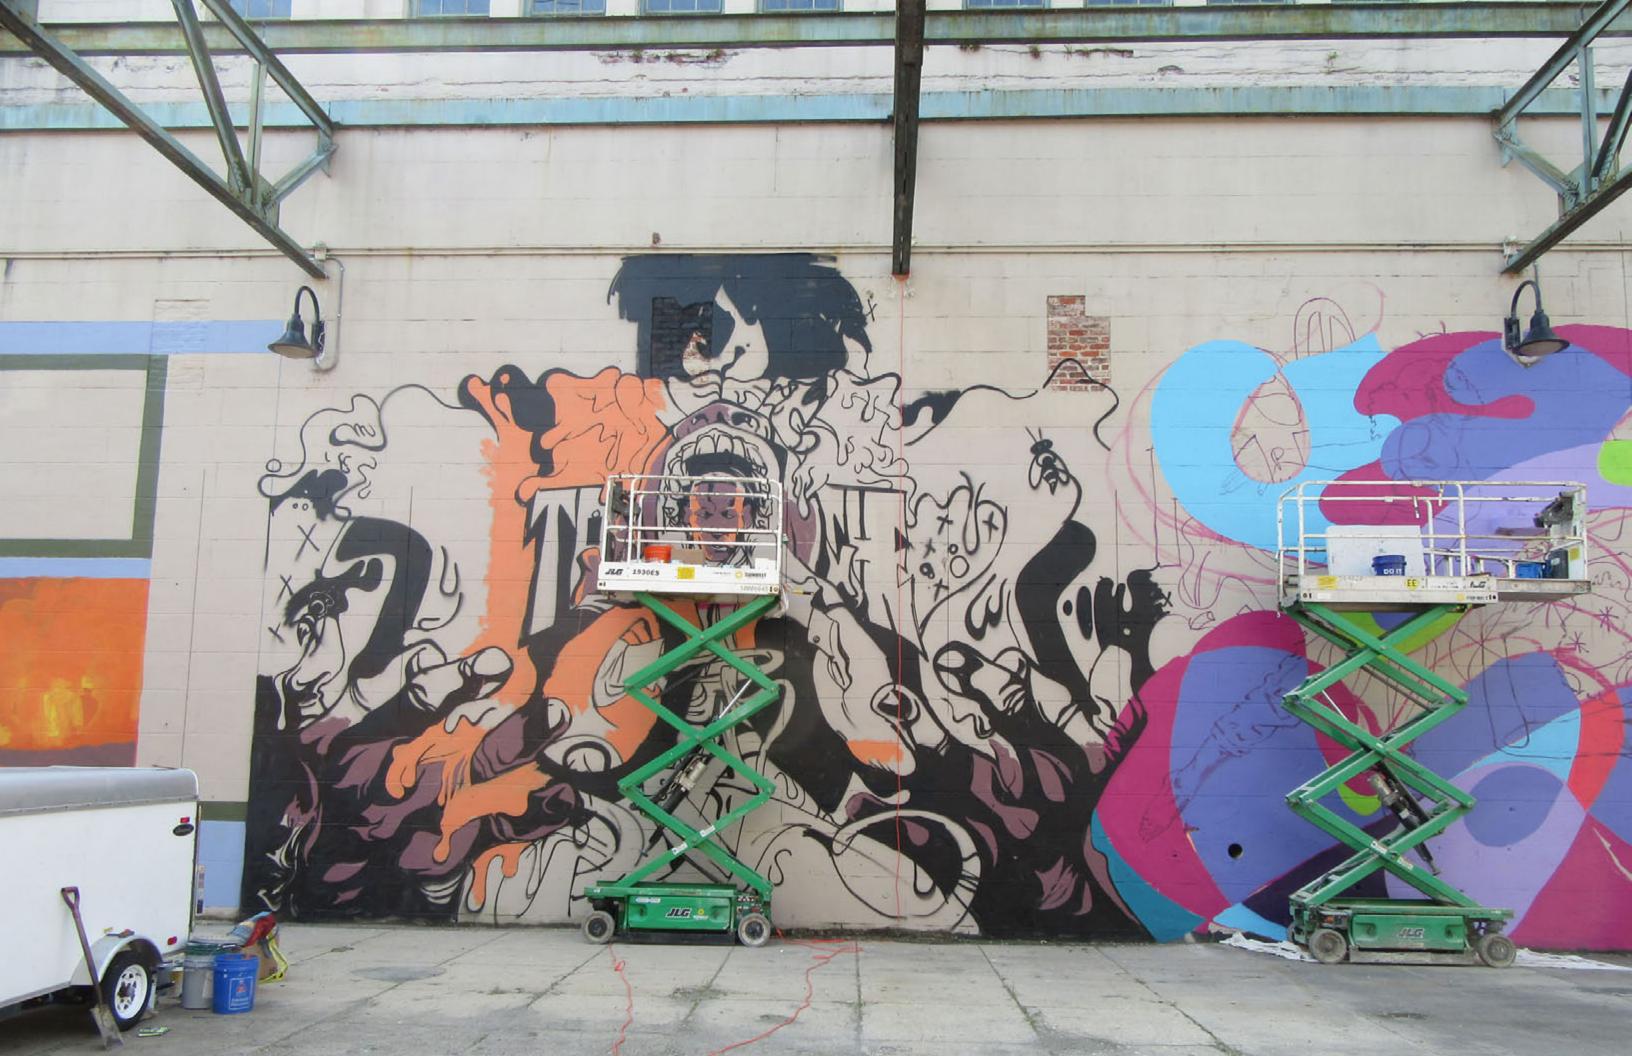

## **@THE POWERPLANT**

2022 marked the 5th edition of the festival, a return to it's birthplace on the Haxall Canal.

The original murals, tired but still beautiful, were painted over with reverence and feelings of both loss and rebirth. The new blank spaces allowed for the next generation of expression.

The five September days during which the artists worked were blessed with moderate temperatures and blue skies. Thousands of visitors watched the progress with pure appreciation and a sense of community shared.