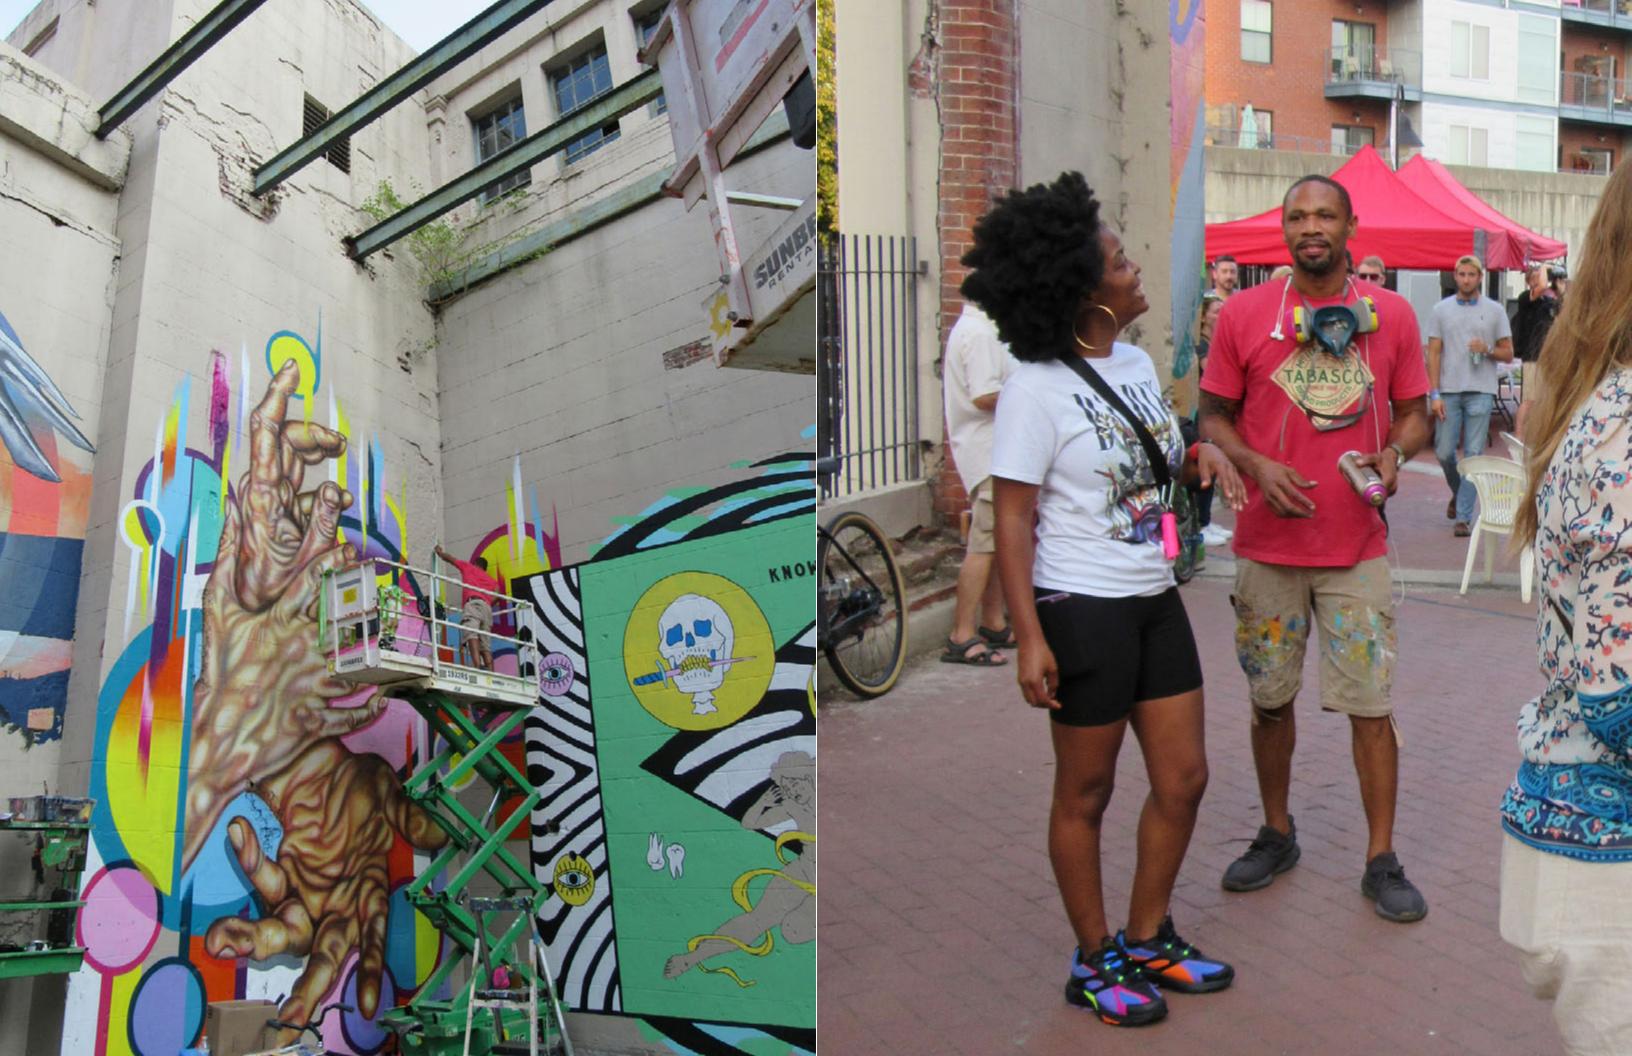

## **@THE POWERPLANT**

2022 marked the 5th edition of the festival, a return to it's birthplace on the Haxall Canal.

The original murals, tired but still beautiful, were painted over with reverence and feelings of both loss and rebirth. The new blank spaces allowed for the next generation of expression.

The five September days during which the artists worked were blessed with moderate temperatures and blue skies. Thousands of visitors watched the progress with pure appreciation and a sense of community shared.