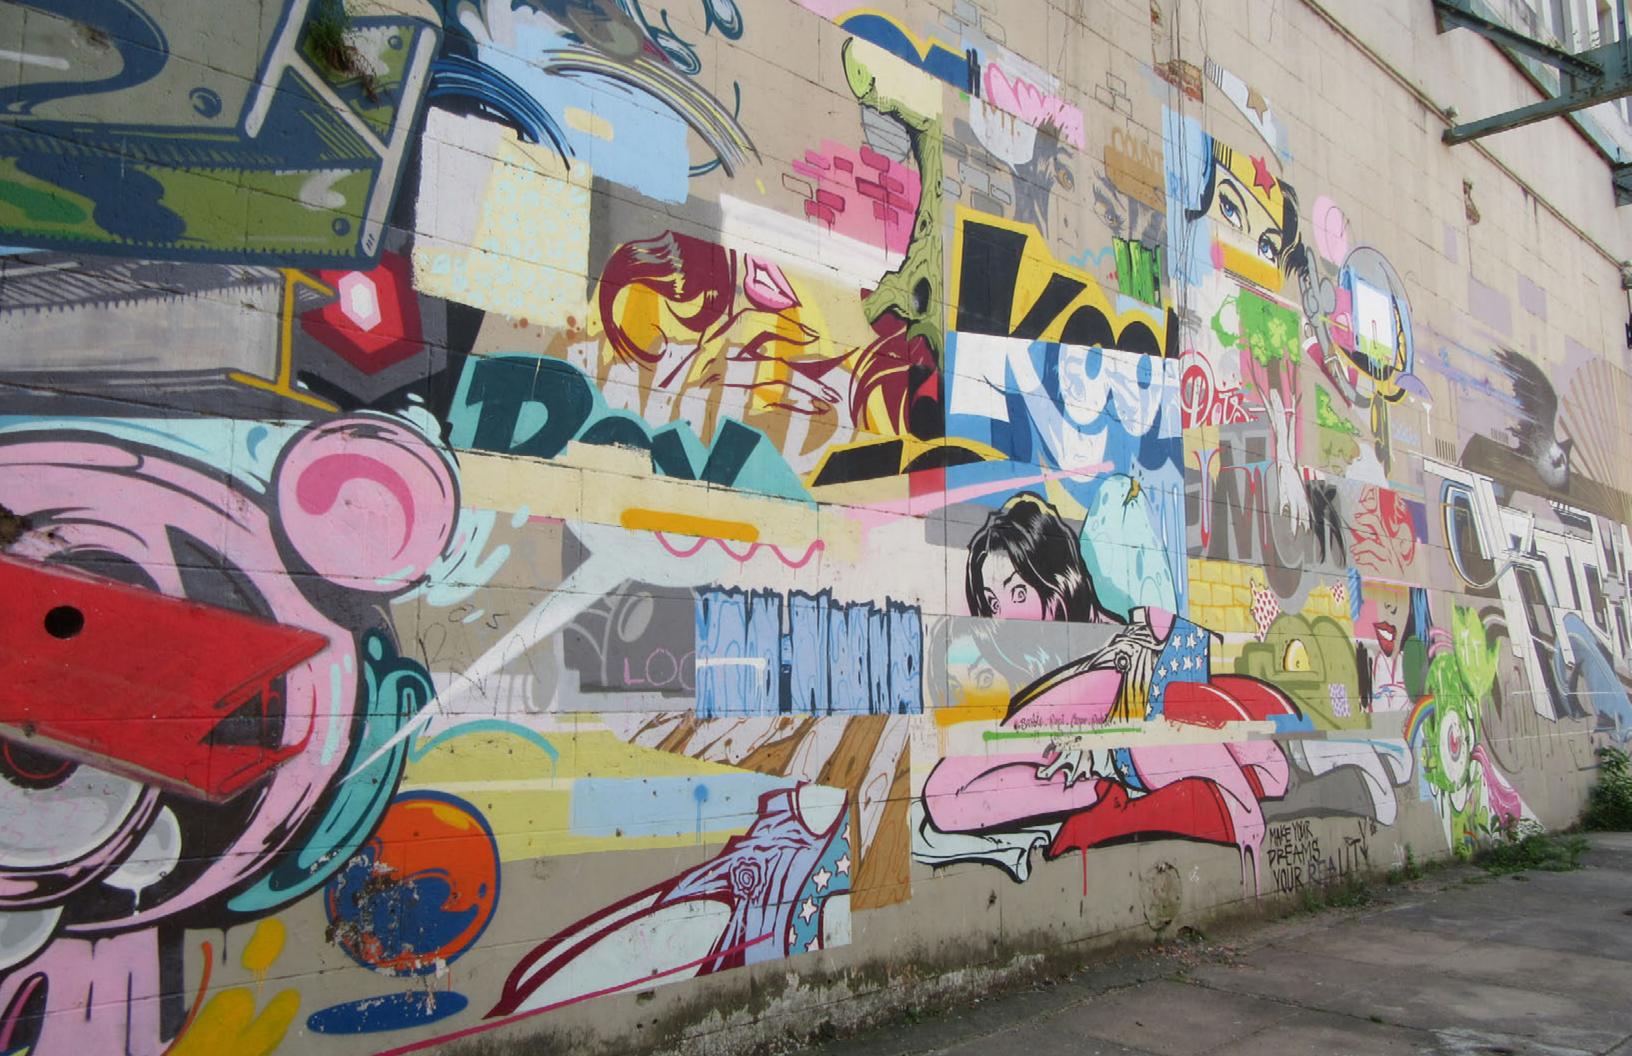

## RVA STREET ART FESTIVAL

In 2012, the first Richmond Street Art Festival made a home at the Haxall Canal Power Plant for giant murals from some of street art's biggest names like Pose, Hense, and Jeff Soto. Most of the thirteen participating artists had RVA connections.

The location on the Richmond canal walk became one of the most popular must-sees for locals and visitors alike. A backdrop for literally millions of photographs and videos.

The Power Plant project was the first of four editions of the RVA Street Art Festival: Haxall Canal (2012), GRTC Bus Depot (2013), Manchester Silos (2016), and The Diamond Ballpark (2017).