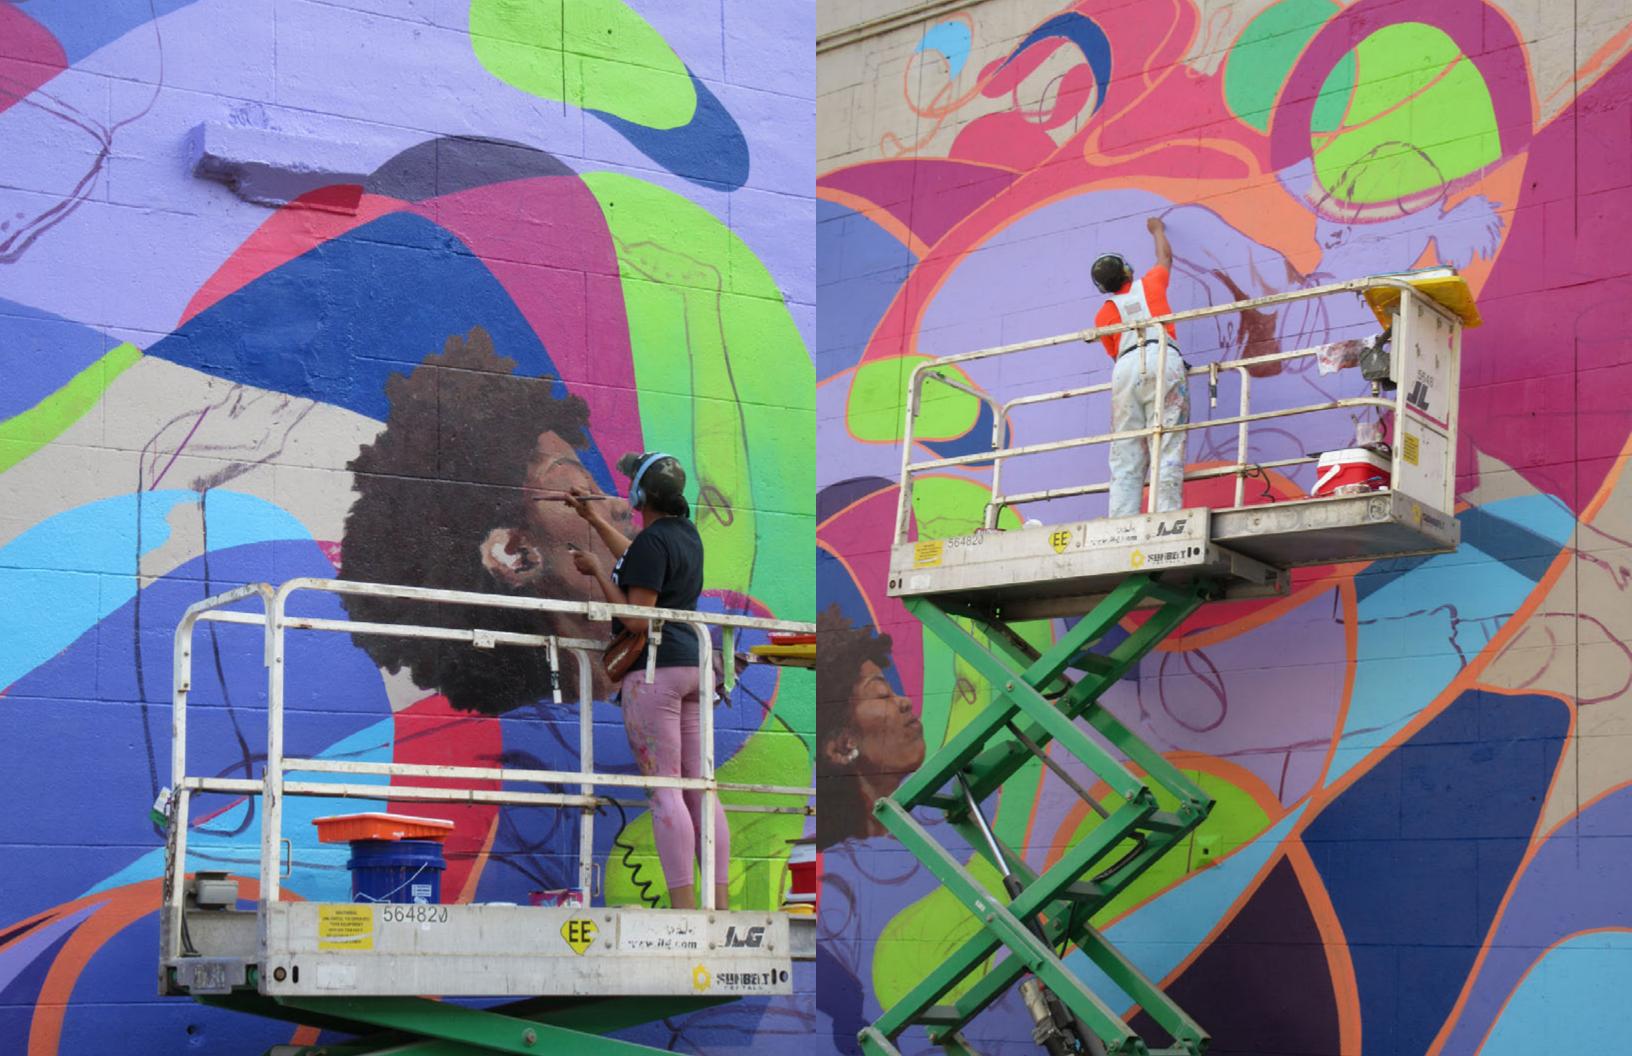

## **@THE POWERPLANT**

2022 marked the 5th edition of the festival, a return to it's birthplace on the Haxall Canal.

The original murals, tired but still beautiful, were painted over with reverence and feelings of both loss and rebirth. The new blank spaces allowed for the next generation of expression.

The five September days during which the artists worked were blessed with moderate temperatures and blue skies. Thousands of visitors watched the progress with pure appreciation and a sense of community shared.