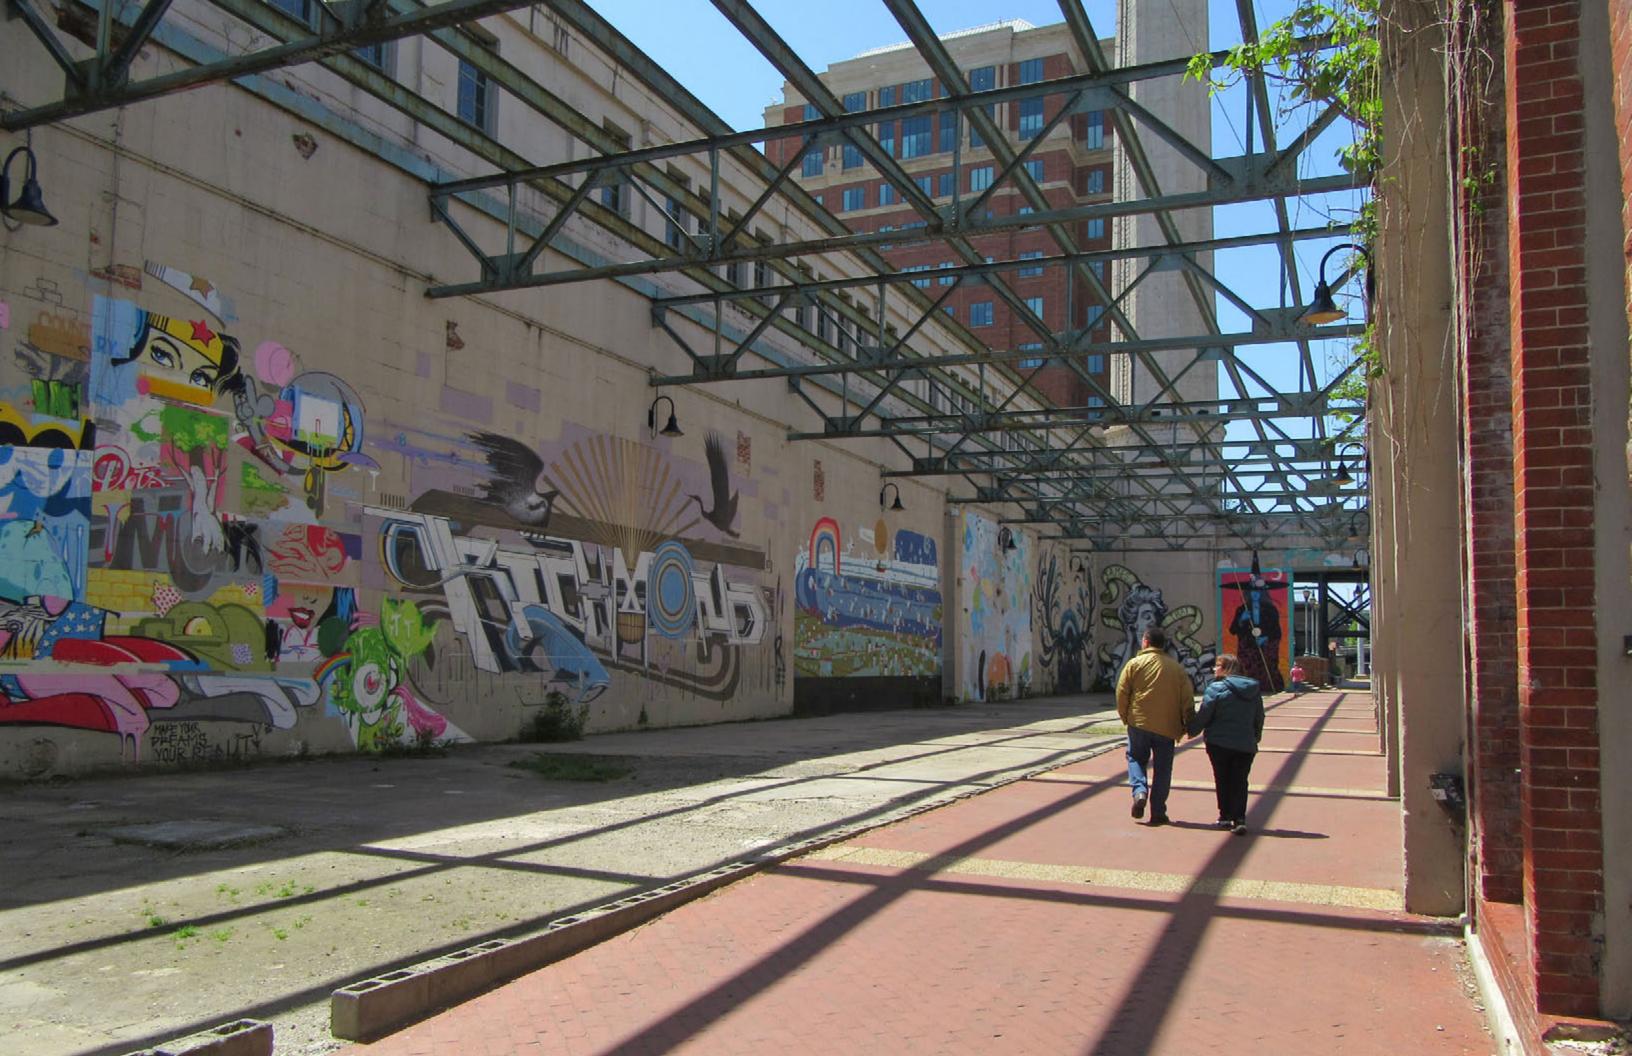

## RVA STREET ART FESTIVAL

In 2012, the first Richmond Street Art Festival made a home at the Haxall Canal Power Plant for giant murals from some of street art's biggest names like Pose, Hense, and Jeff Soto. Most of the thirteen participating artists had RVA connections.

The location on the Richmond canal walk became one of the most popular must-sees for locals and visitors alike. A backdrop for literally millions of photographs and videos.

The Power Plant project was the first of four editions of the RVA Street Art Festival: Haxall Canal (2012), GRTC Bus Depot (2013), Manchester Silos (2016), and The Diamond Ballpark (2017).

In August 2022 these much loved images were painted over and remanded to our longing memories.

INTHE 2012