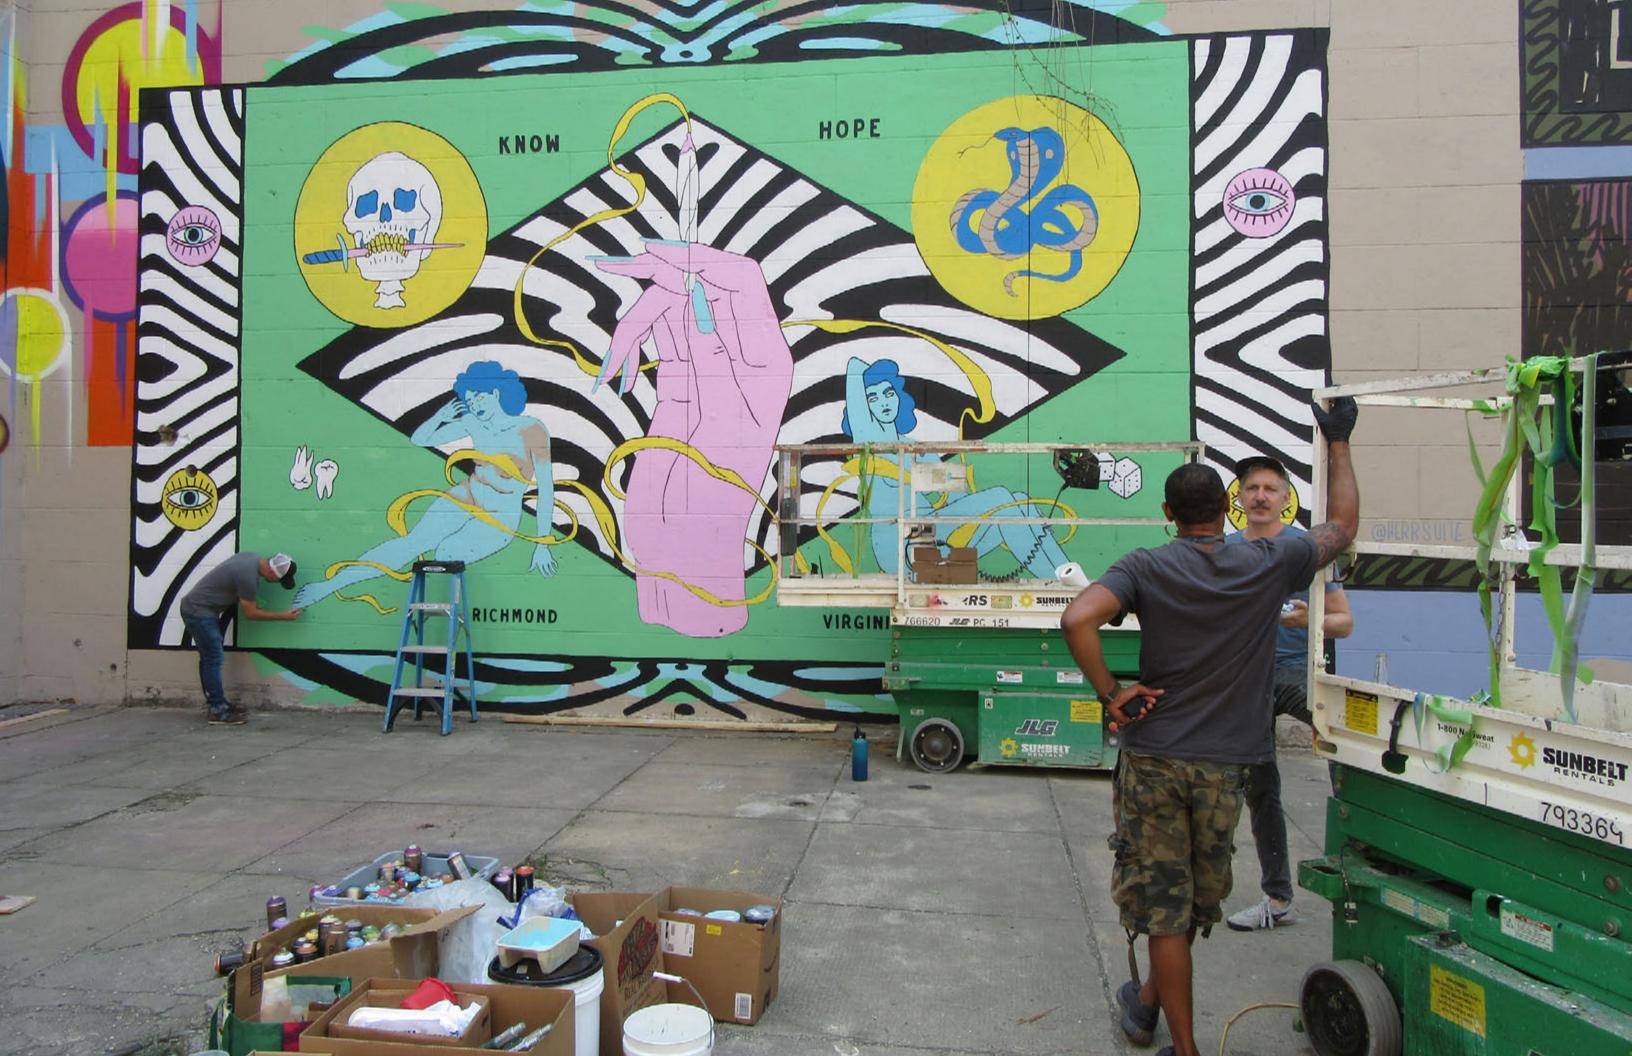

## **@THE POWERPLANT**

2022 marked the 5th edition of the festival, a return to it's birthplace on the Haxall Canal.

The original murals, tired but still beautiful, were painted over with reverence and feelings of both loss and rebirth. The new blank spaces allowed for the next generation of expression.

The five September days during which the artists worked were blessed with moderate temperatures and blue skies. Thousands of visitors watched the progress with pure appreciation and a sense of community shared.