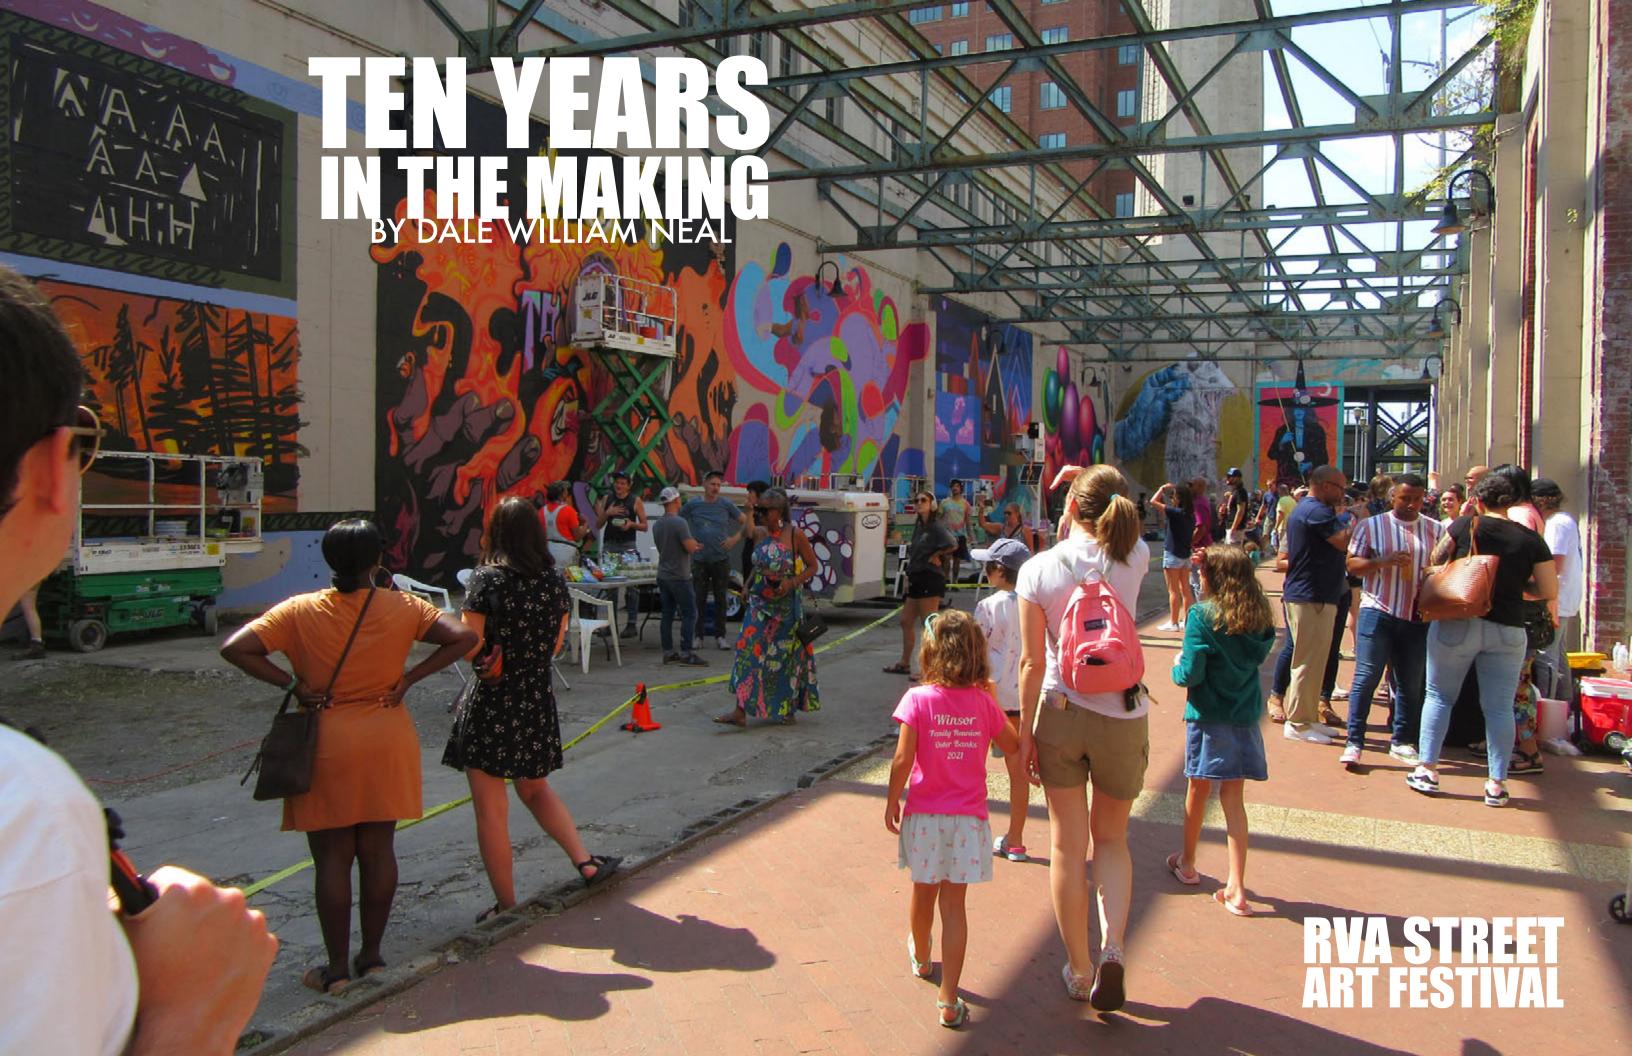

The five September days during which the artists worked were blessed with moderate temperatures and blue skies. Thousands of visitors watched the progress with pure appreciation and a sense of community shared.

May the next ten years prove as powerful as the last.

TW6 2022