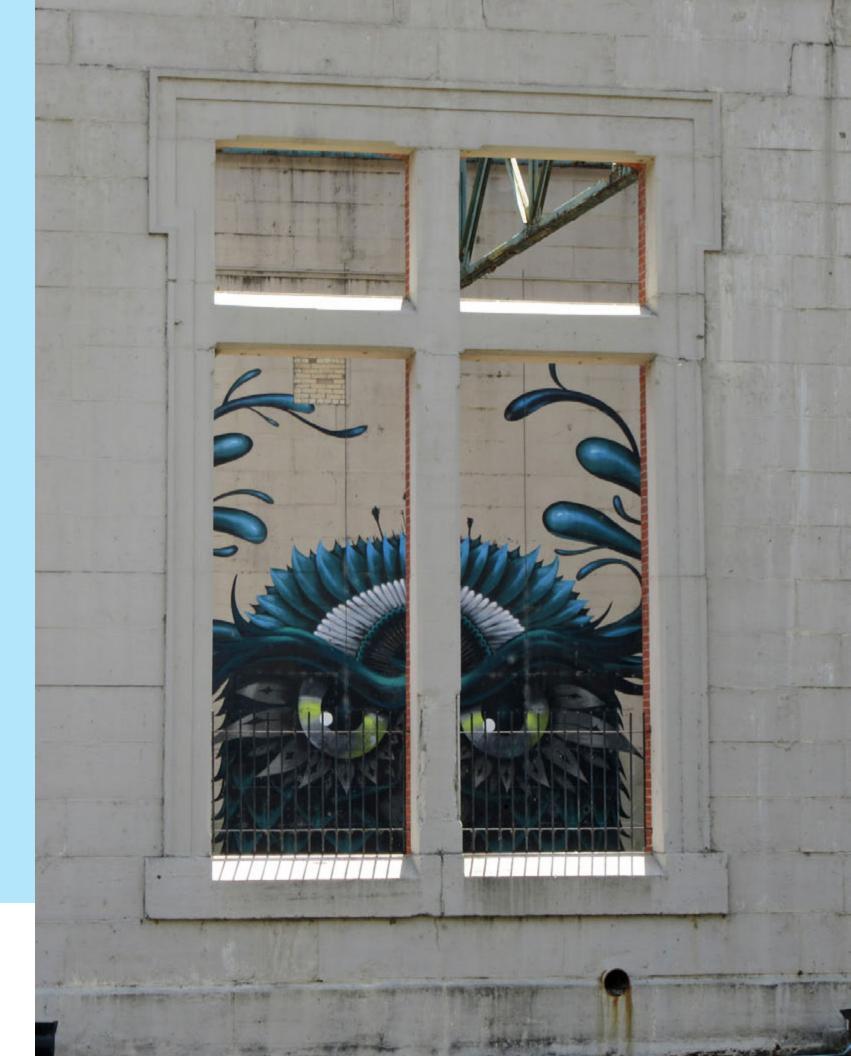

In August 2022 these much loved images were painted over and remanded to our longing memories.

INTHE 2012

## **@THE POWERPLANT**

2022 marked the 5th edition of the festival, a return to it's birthplace on the Haxall Canal.

The original murals, tired but still beautiful, were painted over with reverence and feelings of both loss and rebirth. The new blank spaces allowed for the next generation of expression.