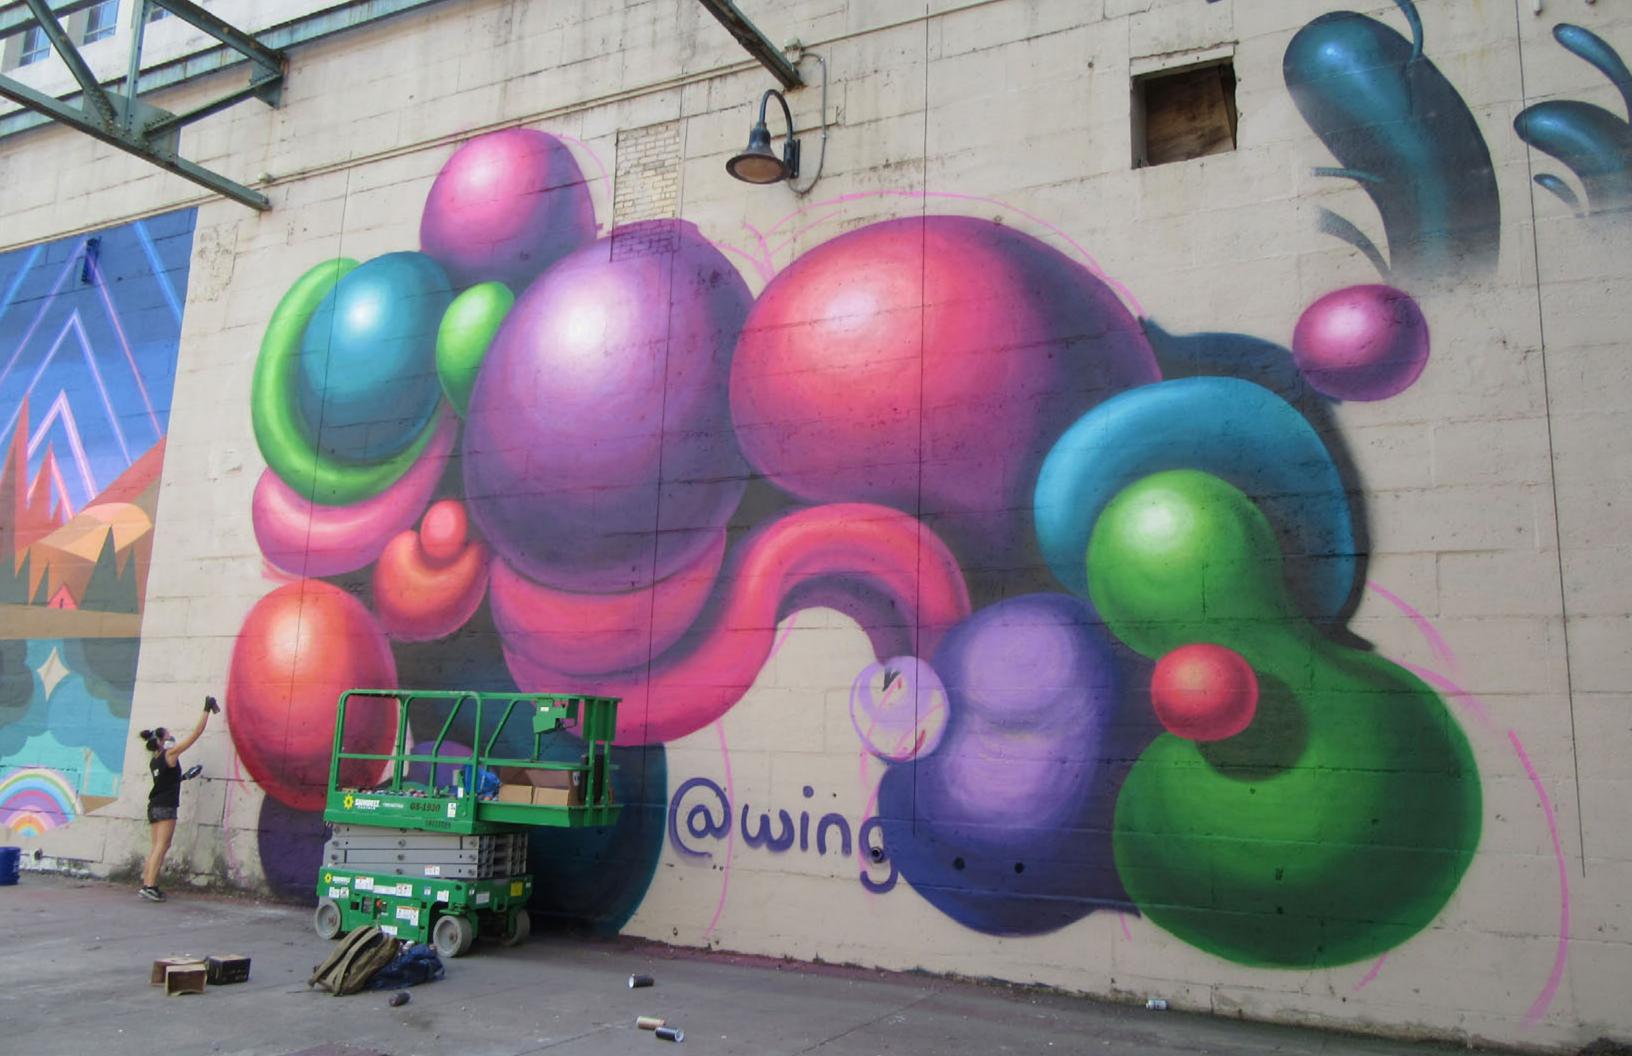

## **@THE POWERPLANT**

2022 marked the 5th edition of the festival, a return to it's birthplace on the Haxall Canal.

The original murals, tired but still beautiful, were painted over with reverence and feelings of both loss and rebirth. The new blank spaces allowed for the next generation of expression.

The five September days during which the artists worked were blessed with moderate temperatures and blue skies. Thousands of visitors watched the progress with pure appreciation and a sense of community shared.