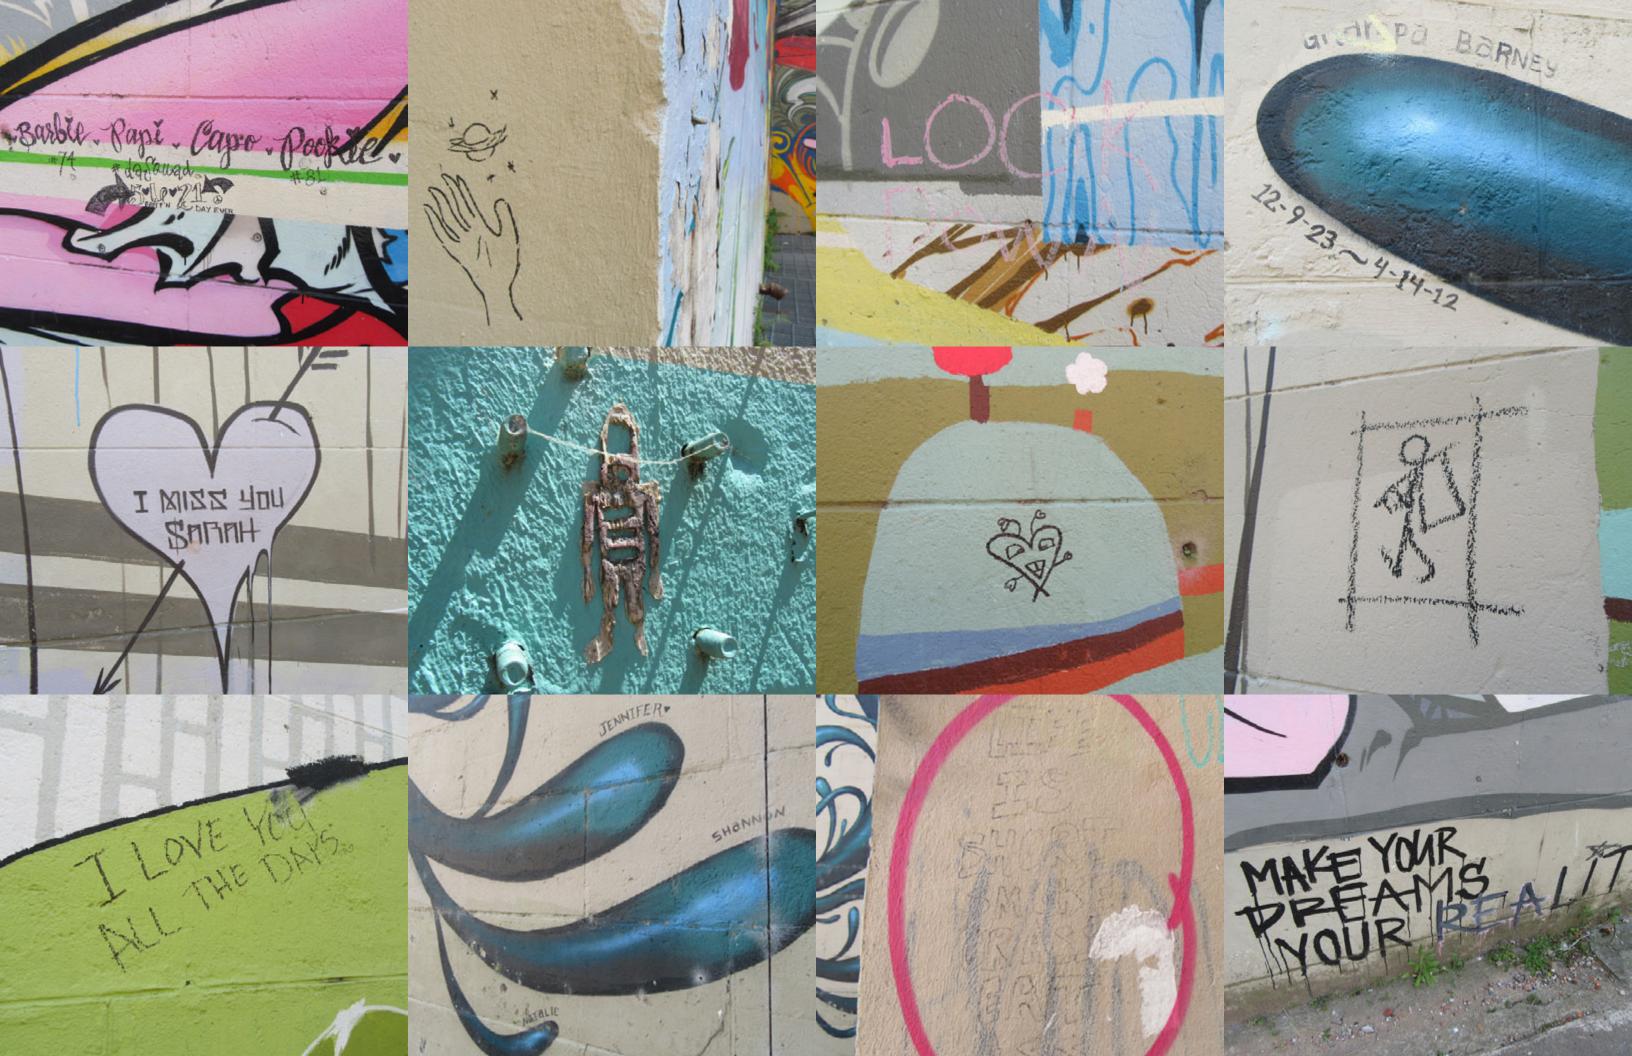

In August 2022 these much loved images were painted over and remanded to our longing memories.

INTHE 2012

## **@THE POWERPLANT**

2022 marked the 5th edition of the festival, a return to it's birthplace on the Haxall Canal.

The original murals, tired but still beautiful, were painted over with reverence and feelings of both loss and rebirth. The new blank spaces allowed for the next generation of expression.