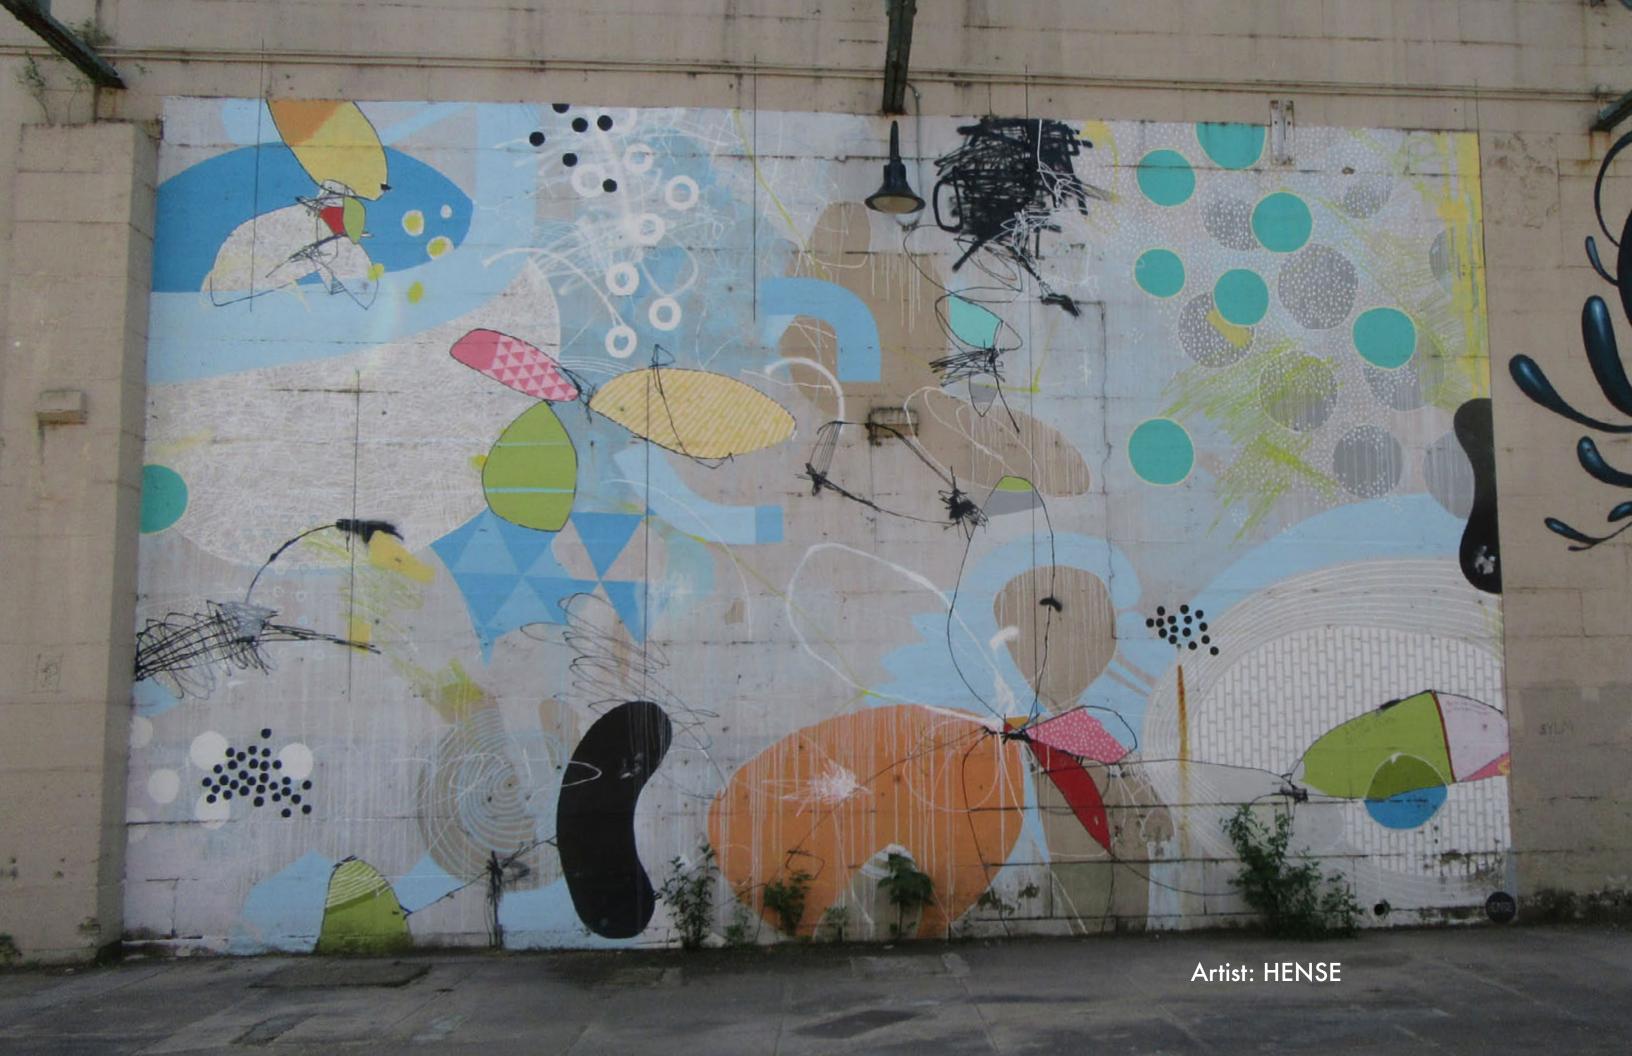

## RVA STREET ART FESTIVAL

In 2012, the first Richmond Street Art Festival made a home at the Haxall Canal Power Plant for giant murals from some of street art's biggest names like Pose, Hense, and Jeff Soto. Most of the thirteen participating artists had RVA connections.

The location on the Richmond canal walk became one of the most popular must-sees for locals and visitors alike. A backdrop for literally millions of photographs and videos.

The Power Plant project was the first of four editions of the RVA Street Art Festival: Haxall Canal (2012), GRTC Bus Depot (2013), Manchester Silos (2016), and The Diamond Ballpark (2017).

In August 2022 these much loved images were painted over and remanded to our longing memories.

INTHE 2012