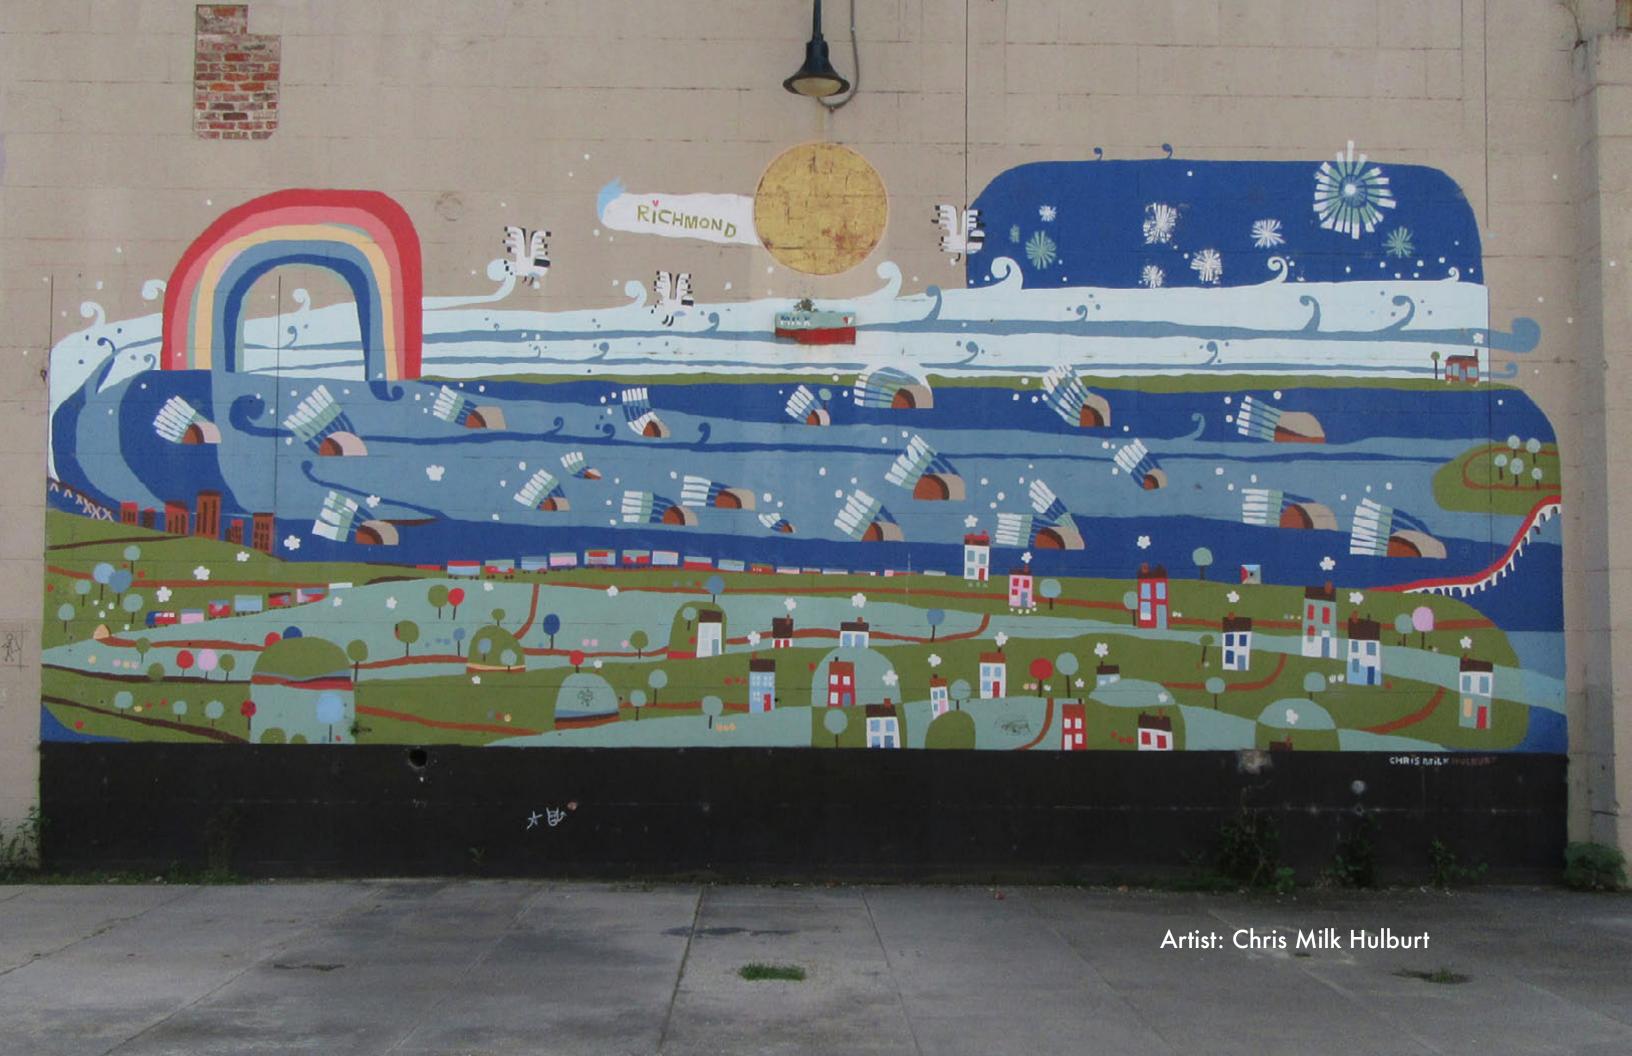

## RVA STREET ART FESTIVAL

In 2012, the first Richmond Street Art Festival made a home at the Haxall Canal Power Plant for giant murals from some of street art's biggest names like Pose, Hense, and Jeff Soto. Most of the thirteen participating artists had RVA connections.

The location on the Richmond canal walk became one of the most popular must-sees for locals and visitors alike. A backdrop for literally millions of photographs and videos.

The Power Plant project was the first of four editions of the RVA Street Art Festival: Haxall Canal (2012), GRTC Bus Depot (2013), Manchester Silos (2016), and The Diamond Ballpark (2017).

In August 2022 these much loved images were painted over and remanded to our longing memories.

INTHE 2012