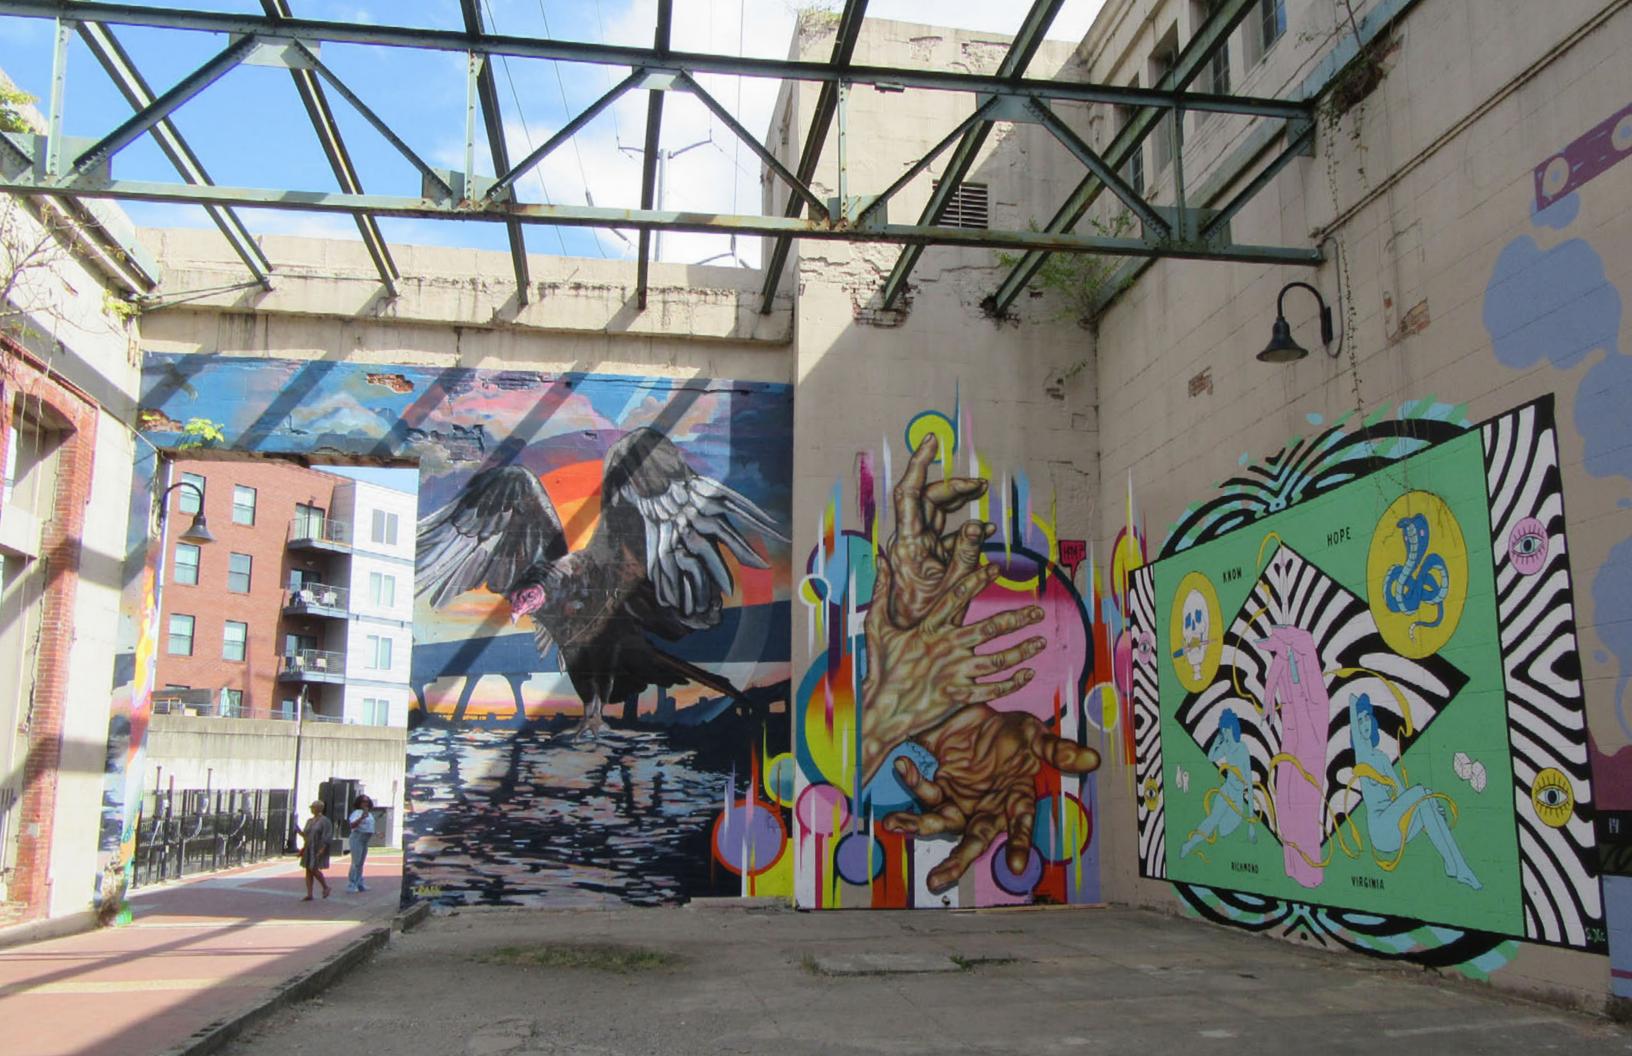

## **@THE POWERPLANT**

2022 marked the 5th edition of the festival, a return to it's birthplace on the Haxall Canal.

The original murals, tired but still beautiful, were painted over with reverence and feelings of both loss and rebirth. The new blank spaces allowed for the next generation of expression.

The five September days during which the artists worked were blessed with moderate temperatures and blue skies. Thousands of visitors watched the progress with pure appreciation and a sense of community shared.

## THE 2022 LINEUP

> D'Kane

> Hamilton Glass

> Emily Herr

> Naomi McCavitt

> Sean McClintock

> Eli McMullen

> Auz Miles

> Barry O'Keefe

> William Pickett

> Ed Trask

> Chris Visions

> Niles Westergard

> WingChow