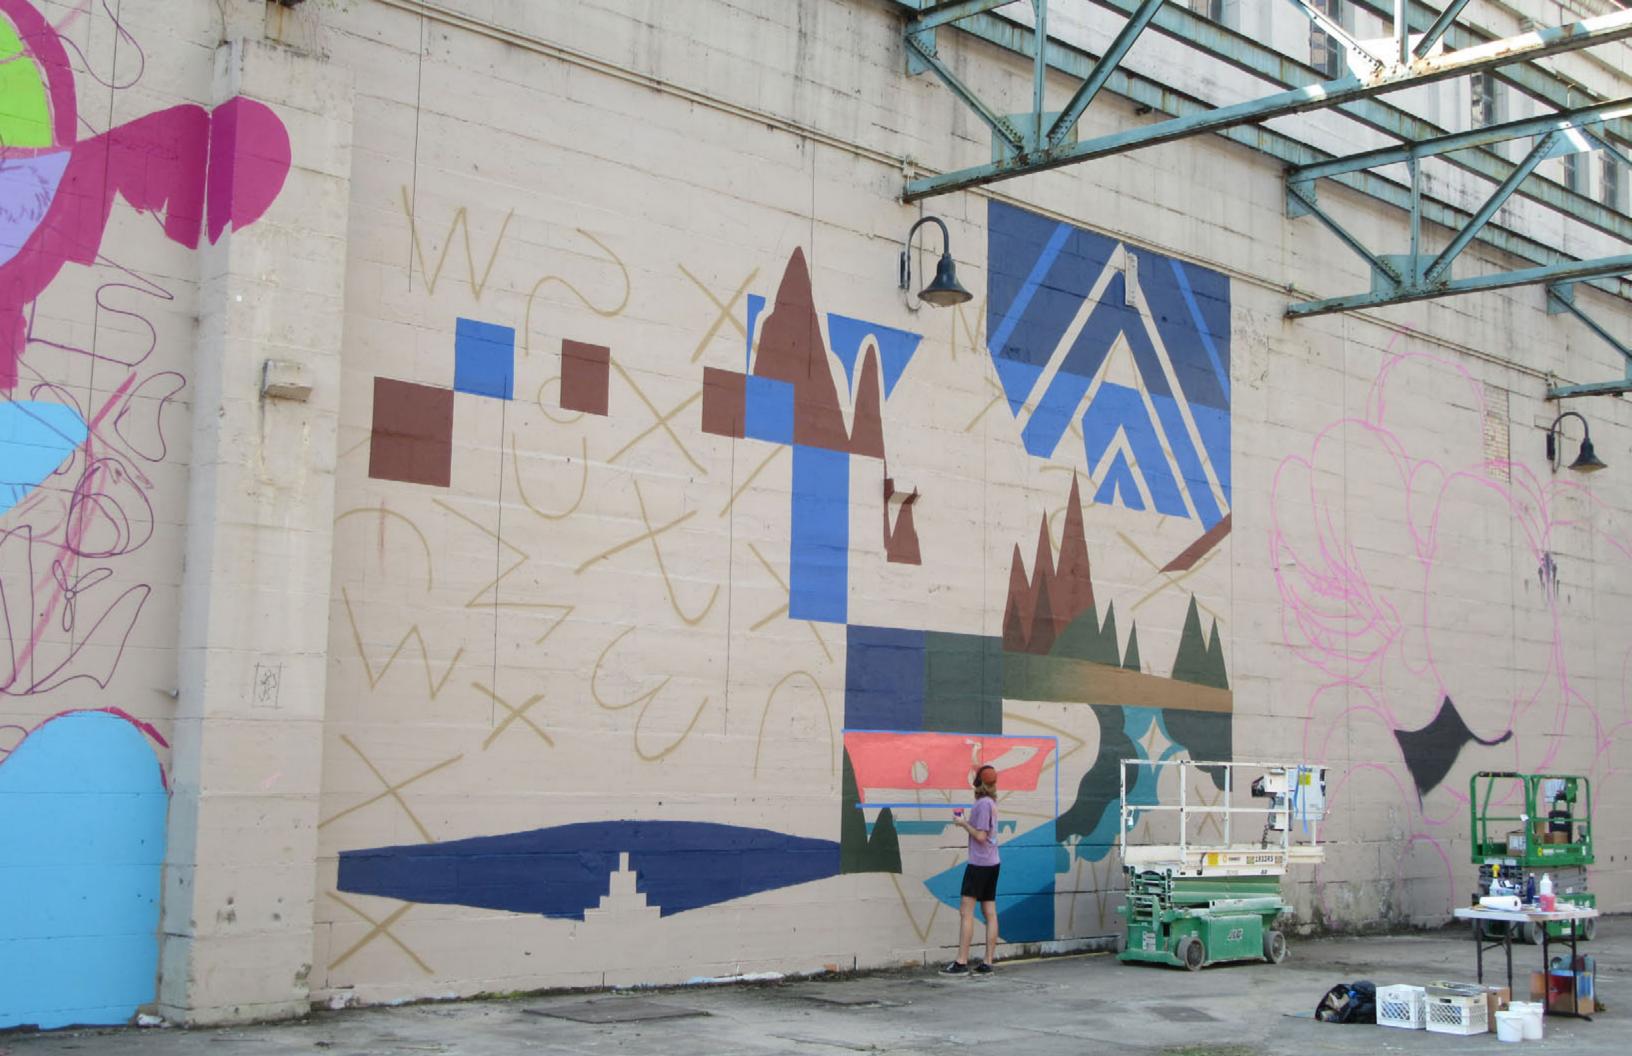

## **@THE POWERPLANT**

2022 marked the 5th edition of the festival, a return to it's birthplace on the Haxall Canal.

The original murals, tired but still beautiful, were painted over with reverence and feelings of both loss and rebirth. The new blank spaces allowed for the next generation of expression.

The five September days during which the artists worked were blessed with moderate temperatures and blue skies. Thousands of visitors watched the progress with pure appreciation and a sense of community shared.