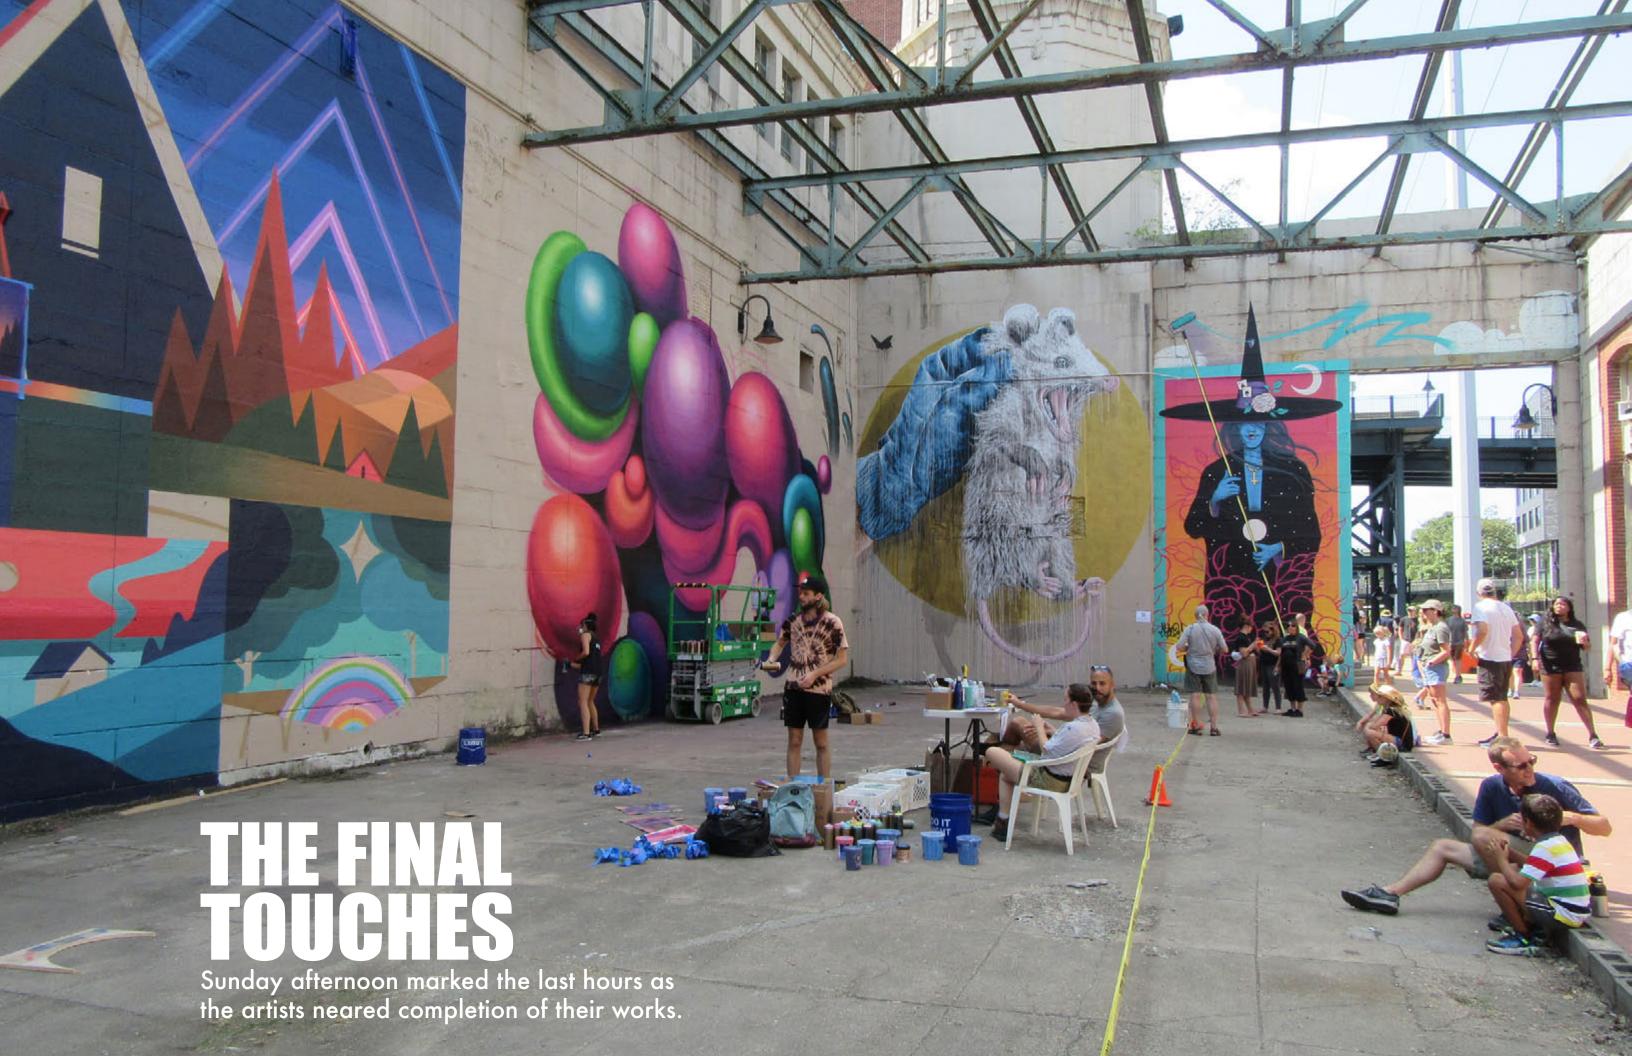

The five September days during which the artists worked were blessed with moderate temperatures and blue skies. Thousands of visitors watched the progress with pure appreciation and a sense of community shared.

May the next ten years prove as powerful as the last.

TW6 2022