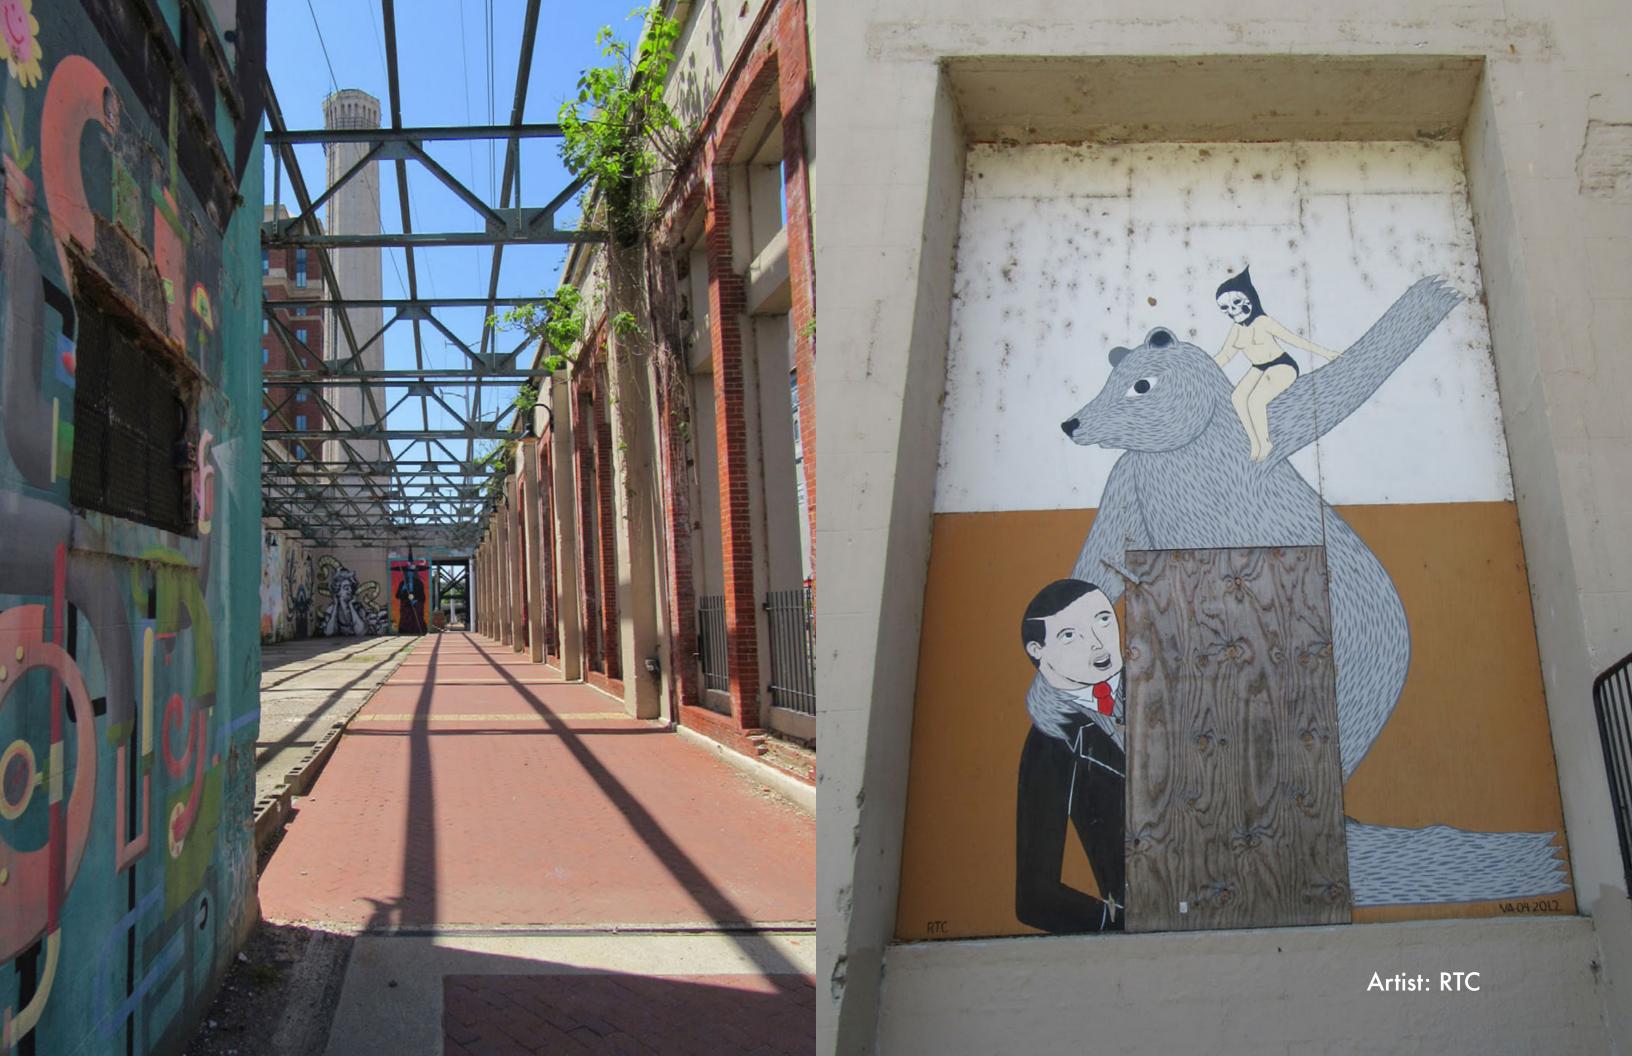

## RVA STREET ART FESTIVAL

In 2012, the first Richmond Street Art Festival made a home at the Haxall Canal Power Plant for giant murals from some of street art's biggest names like Pose, Hense, and Jeff Soto. Most of the thirteen participating artists had RVA connections.

The location on the Richmond canal walk became one of the most popular must-sees for locals and visitors alike. A backdrop for literally millions of photographs and videos.

The Power Plant project was the first of four editions of the RVA Street Art Festival: Haxall Canal (2012), GRTC Bus Depot (2013), Manchester Silos (2016), and The Diamond Ballpark (2017).

In August 2022 these much loved images were painted over and remanded to our longing memories.

INTHE 2012