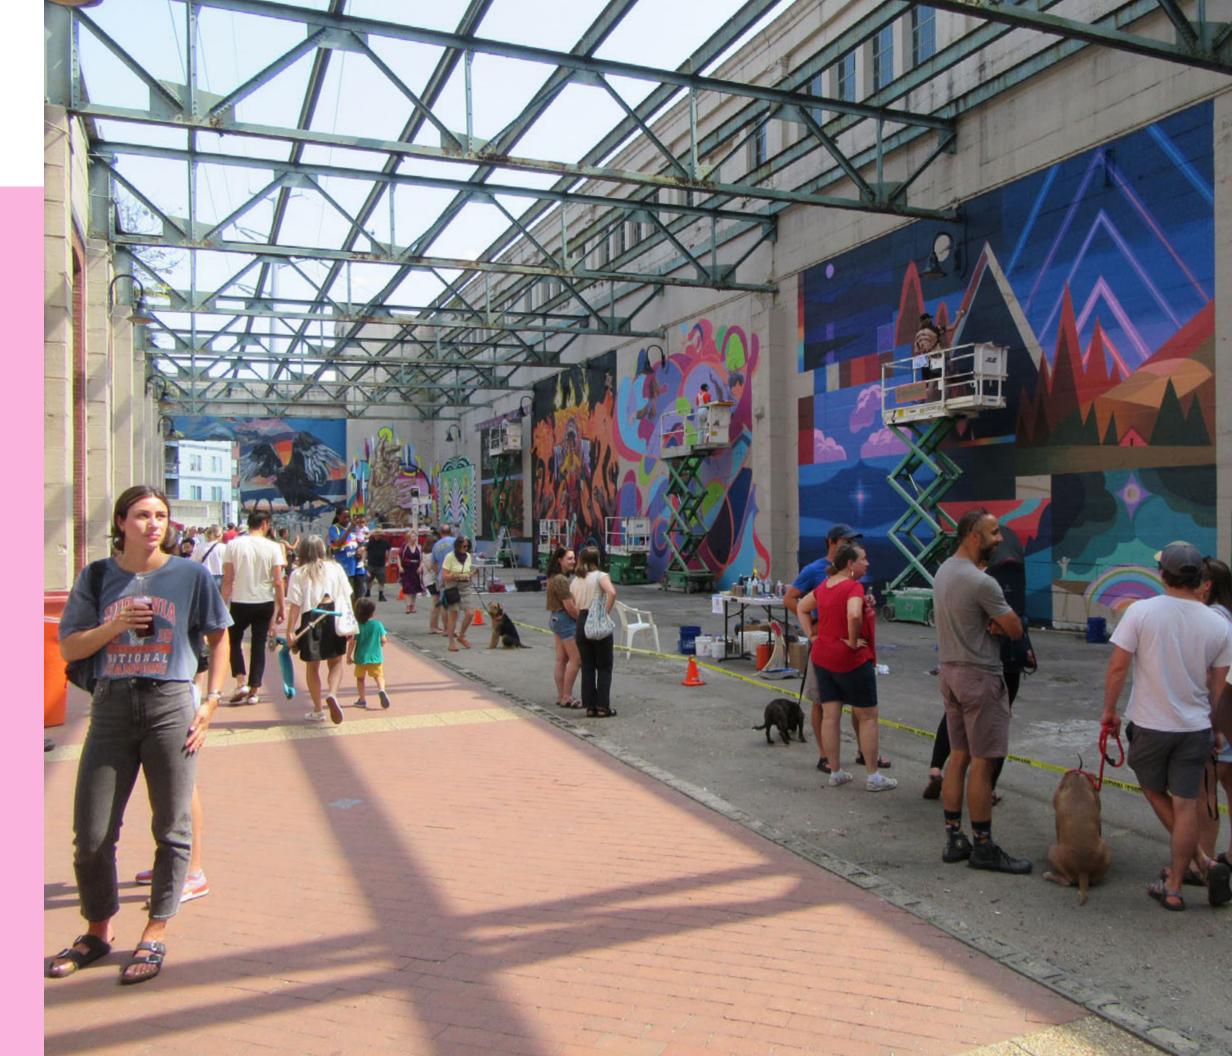

The five September days during which the artists worked were blessed with moderate temperatures and blue skies. Thousands of visitors watched the progress with pure appreciation and a sense of community shared.

May the next ten years prove as powerful as the last.

TW6 2022