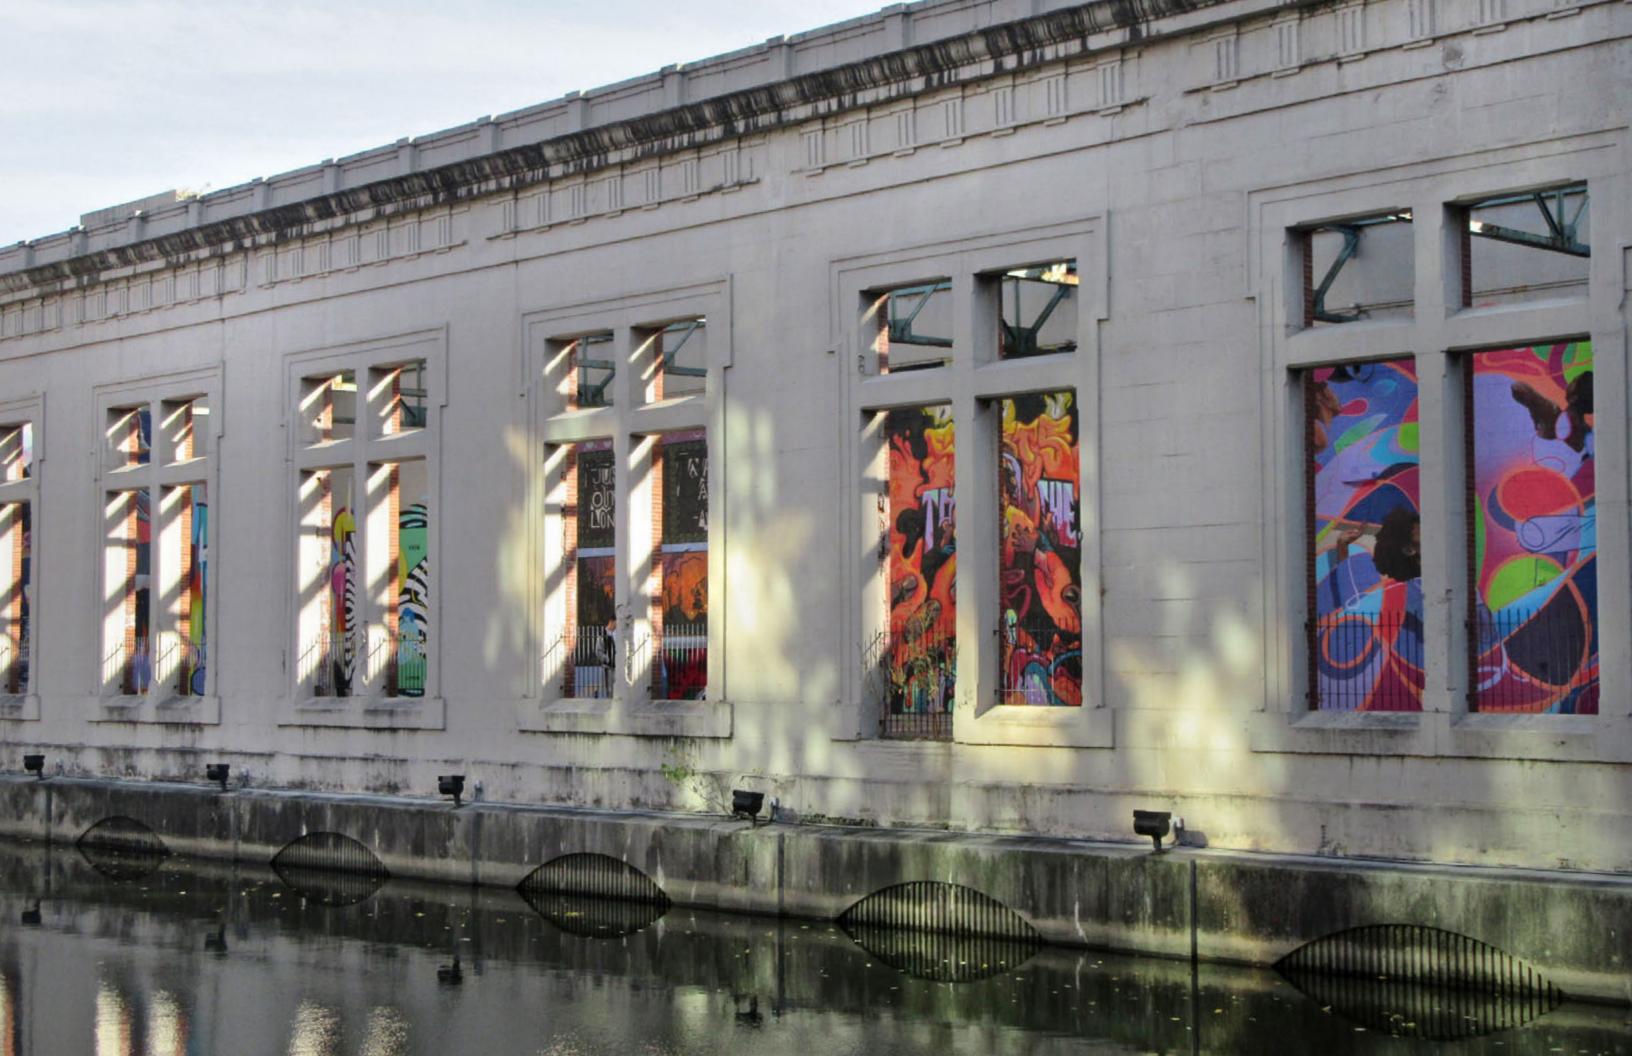

## RVA STREET ART FESTIVAL

In 2012, the first Richmond Street Art Festival made a home at the Haxall Canal Power Plant for giant murals from some of street art's biggest names like Pose, Hense, and Jeff Soto. Most of the thirteen participating artists had RVA connections.

The location on the Richmond canal walk became one of the most popular must-sees for locals and visitors alike. A backdrop for literally millions of photographs and videos.

The Power Plant project was the first of four editions of the RVA Street Art Festival: Haxall Canal (2012), GRTC Bus Depot (2013), Manchester Silos (2016), and The Diamond Ballpark (2017).

## **@THE POWERPLANT**

2022 marked the 5th edition of the festival, a return to it's birthplace on the Haxall Canal.

The original murals, tired but still beautiful, were painted over with reverence and feelings of both loss and rebirth. The new blank spaces allowed for the next generation of expression.