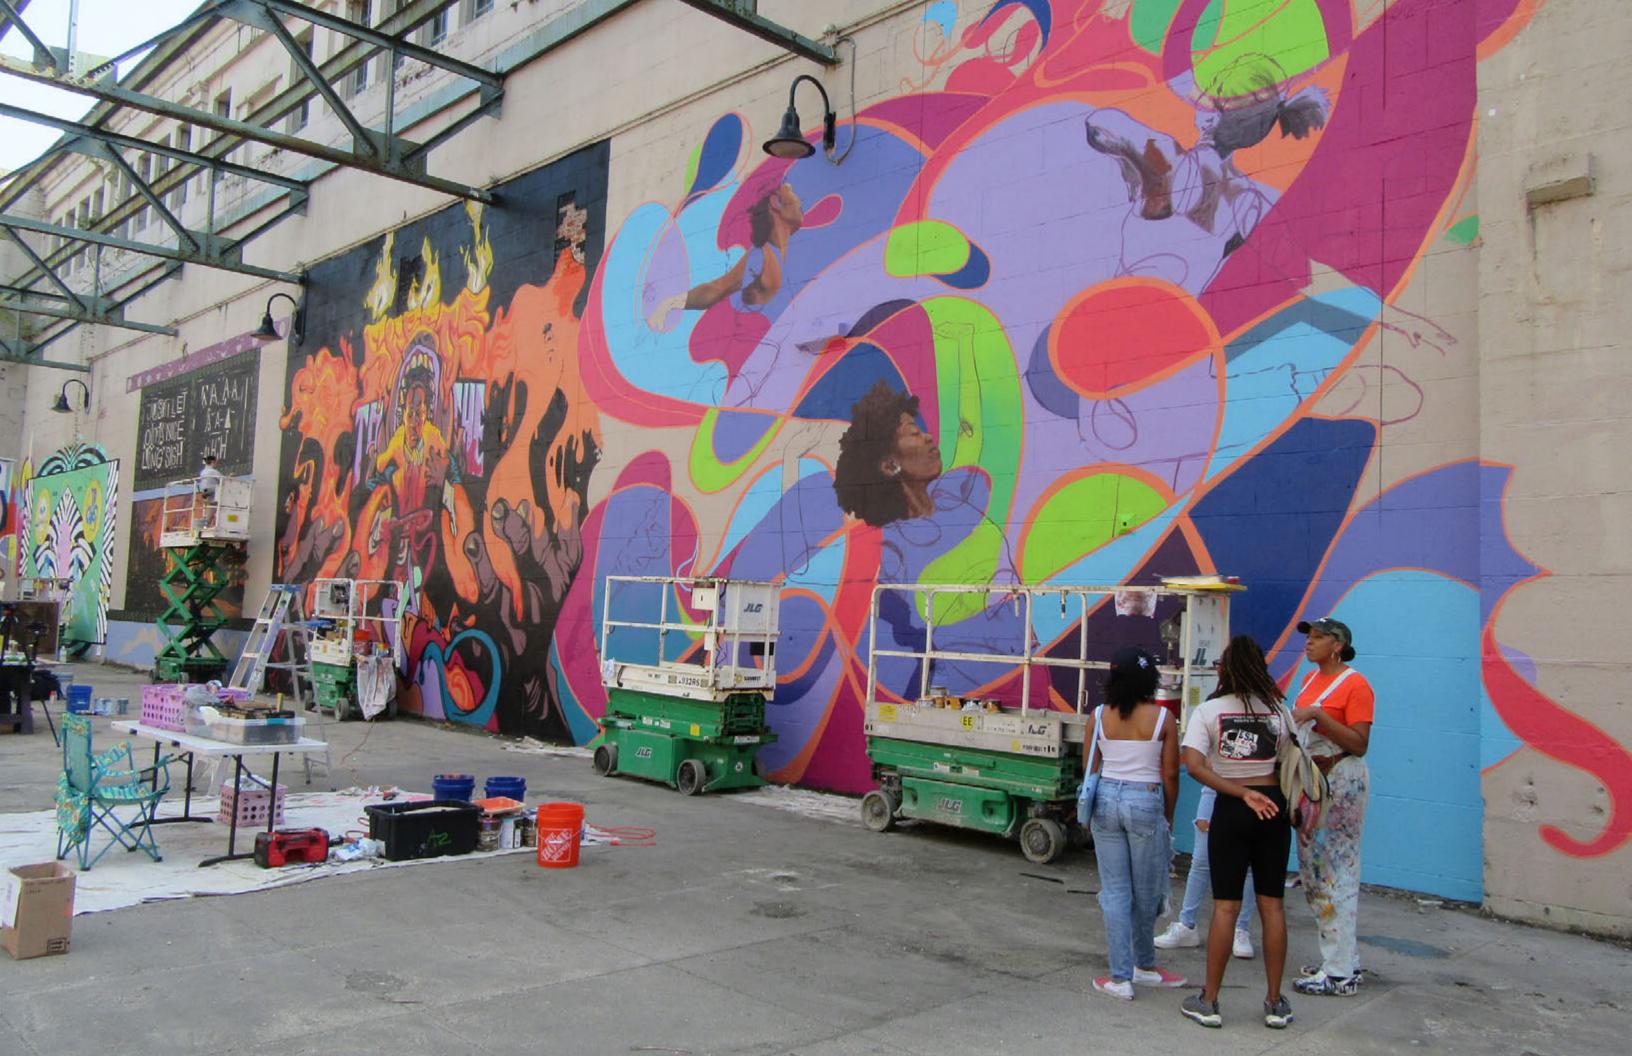

## **@THE POWERPLANT**

2022 marked the 5th edition of the festival, a return to it's birthplace on the Haxall Canal.

The original murals, tired but still beautiful, were painted over with reverence and feelings of both loss and rebirth. The new blank spaces allowed for the next generation of expression.

The five September days during which the artists worked were blessed with moderate temperatures and blue skies. Thousands of visitors watched the progress with pure appreciation and a sense of community shared.