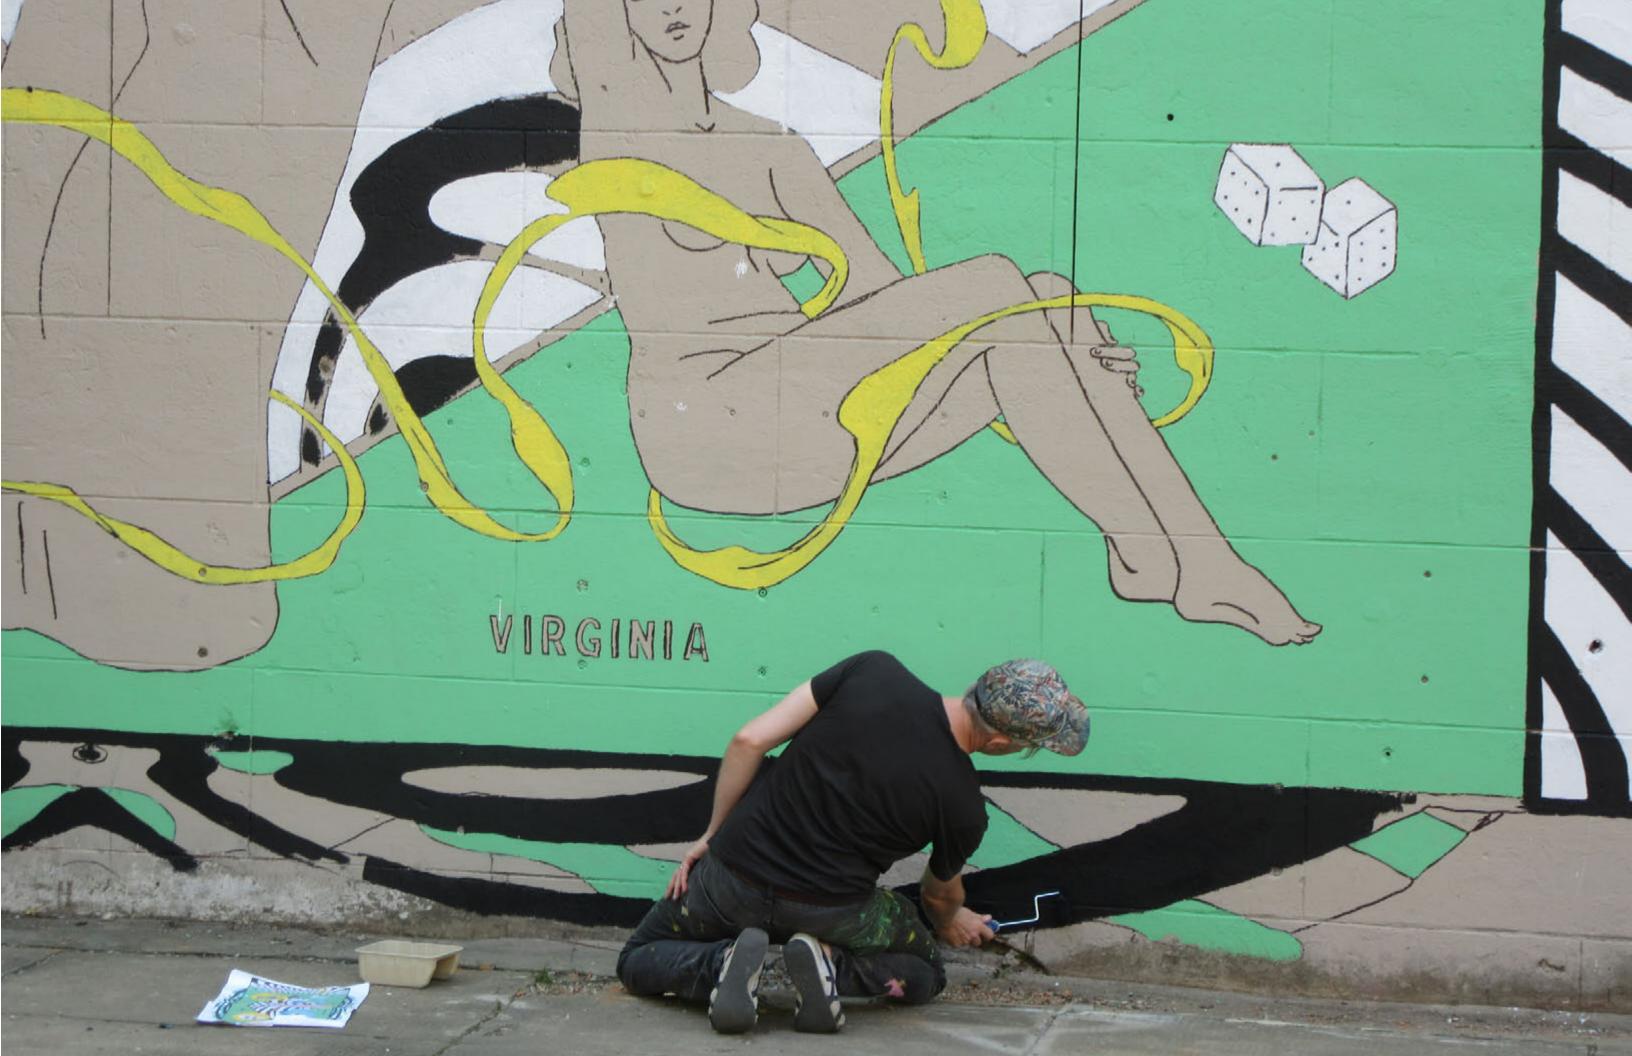

## **@THE POWERPLANT**

2022 marked the 5th edition of the festival, a return to it's birthplace on the Haxall Canal.

The original murals, tired but still beautiful, were painted over with reverence and feelings of both loss and rebirth. The new blank spaces allowed for the next generation of expression.

The five September days during which the artists worked were blessed with moderate temperatures and blue skies. Thousands of visitors watched the progress with pure appreciation and a sense of community shared.