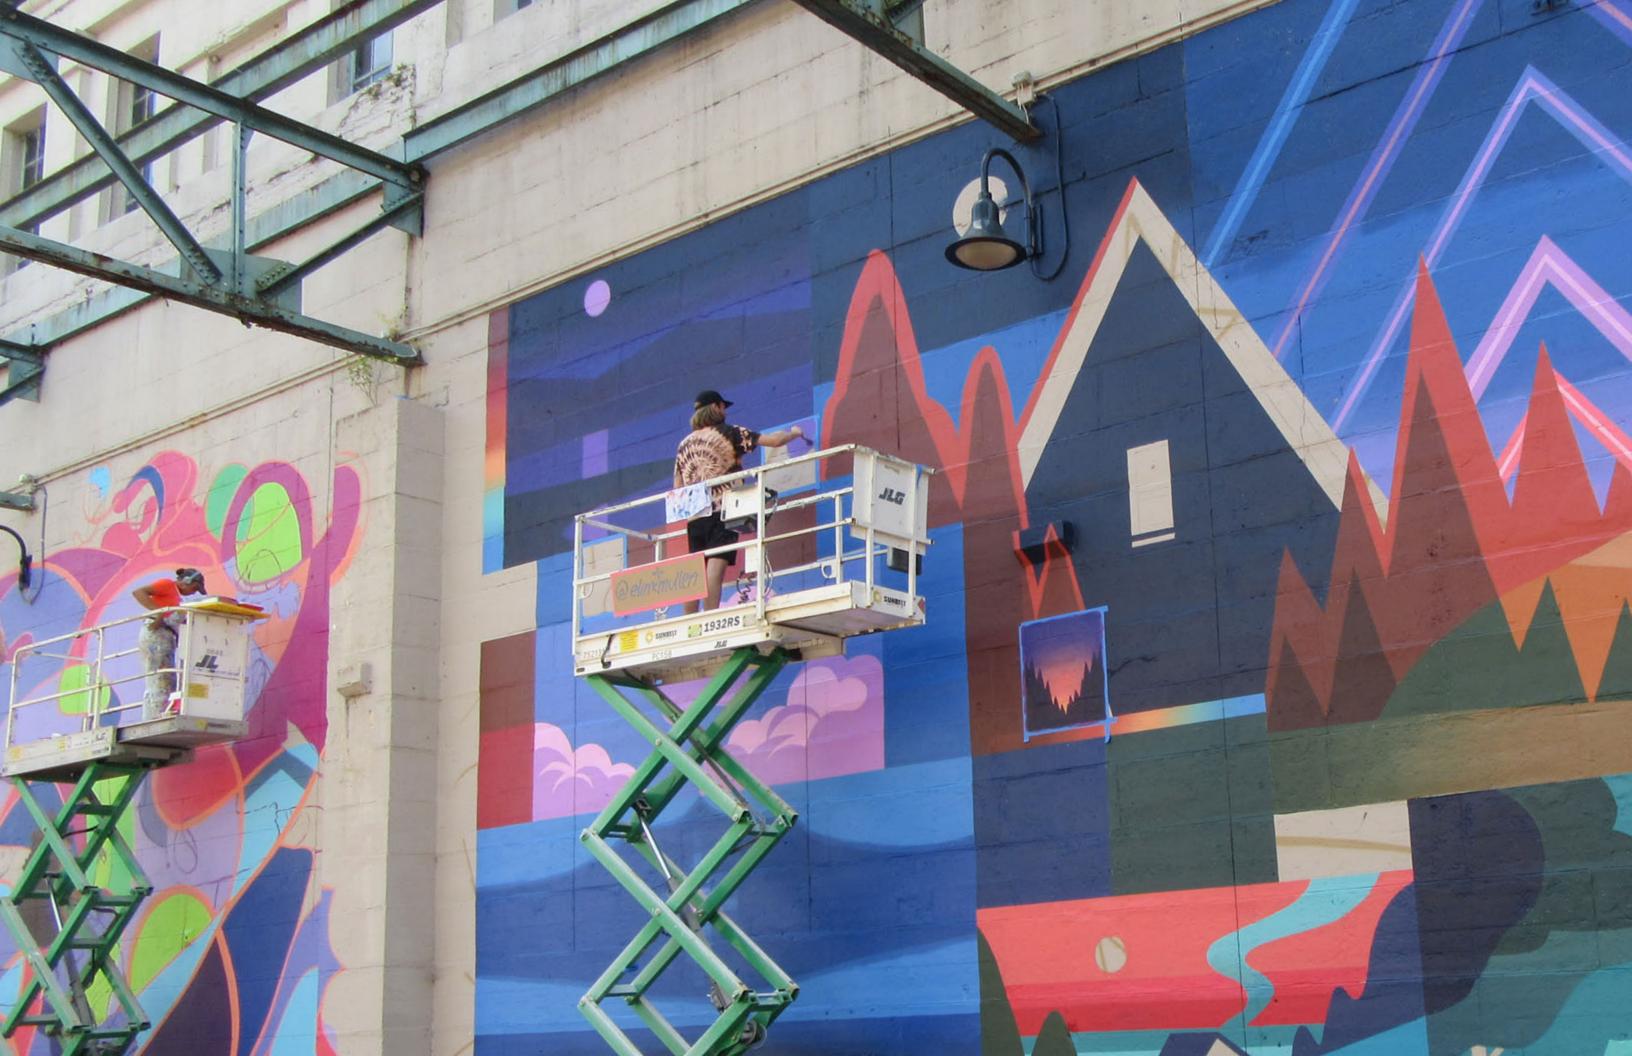

## **@THE POWERPLANT**

2022 marked the 5th edition of the festival, a return to it's birthplace on the Haxall Canal.

The original murals, tired but still beautiful, were painted over with reverence and feelings of both loss and rebirth. The new blank spaces allowed for the next generation of expression.

The five September days during which the artists worked were blessed with moderate temperatures and blue skies. Thousands of visitors watched the progress with pure appreciation and a sense of community shared.