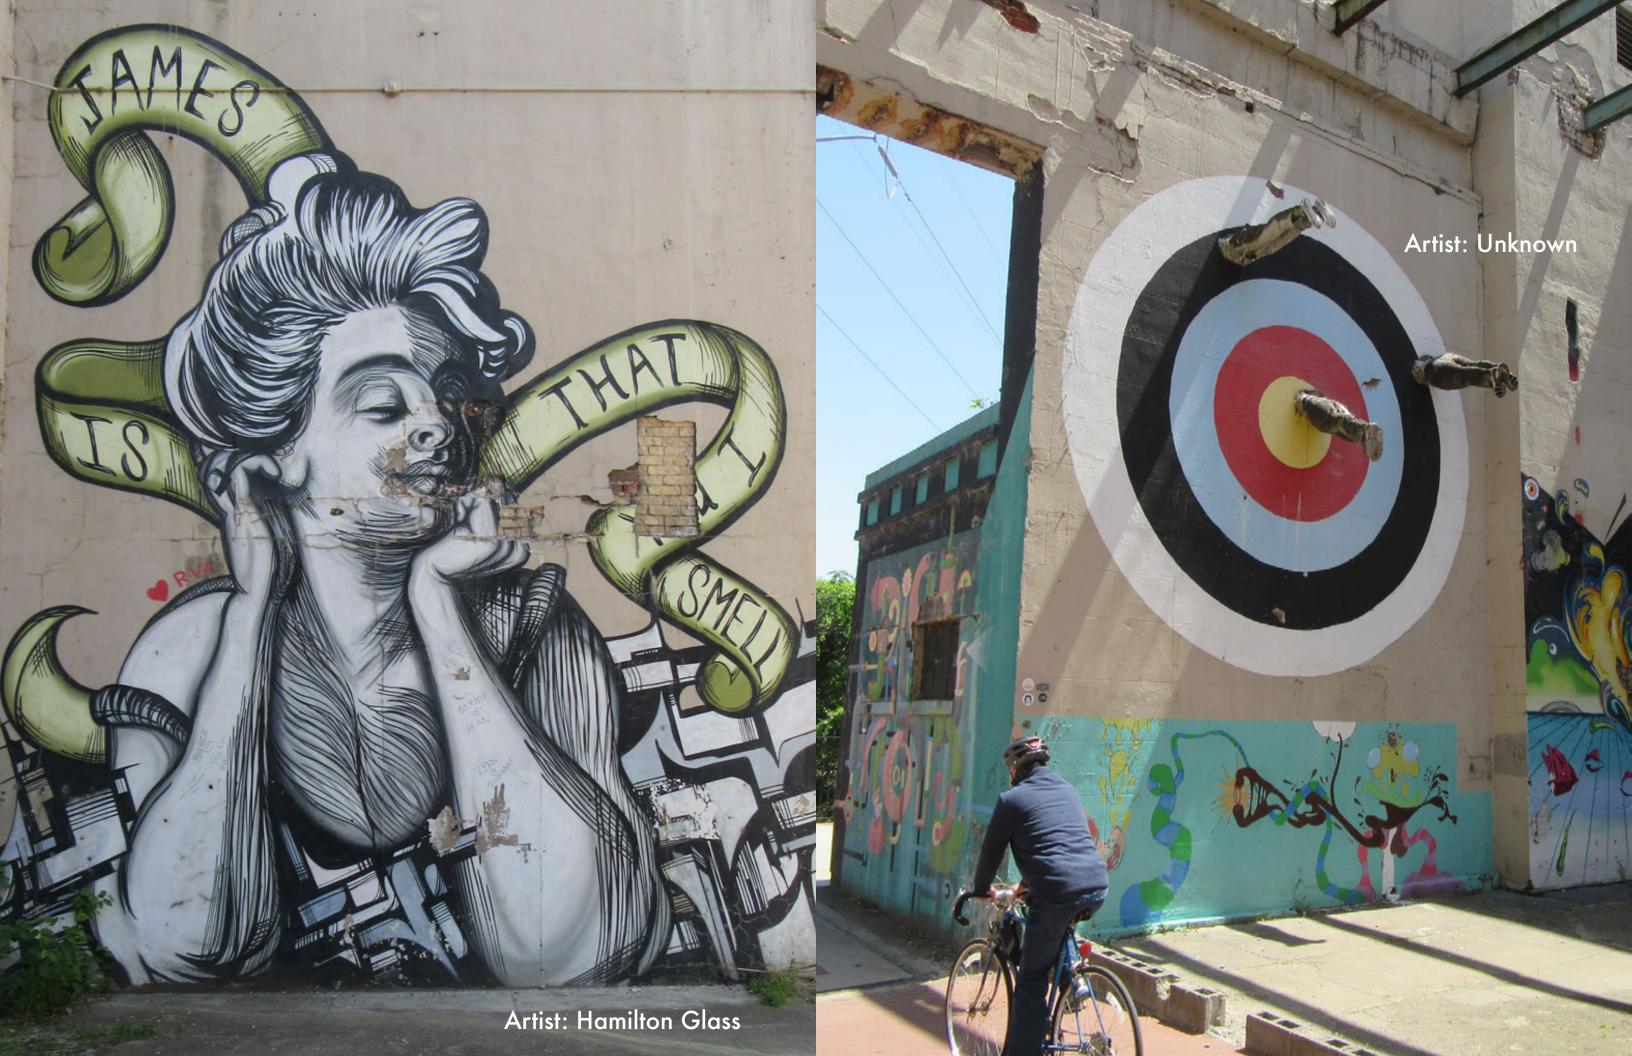

## RVA STREET ART FESTIVAL

In 2012, the first Richmond Street Art Festival made a home at the Haxall Canal Power Plant for giant murals from some of street art's biggest names like Pose, Hense, and Jeff Soto. Most of the thirteen participating artists had RVA connections.