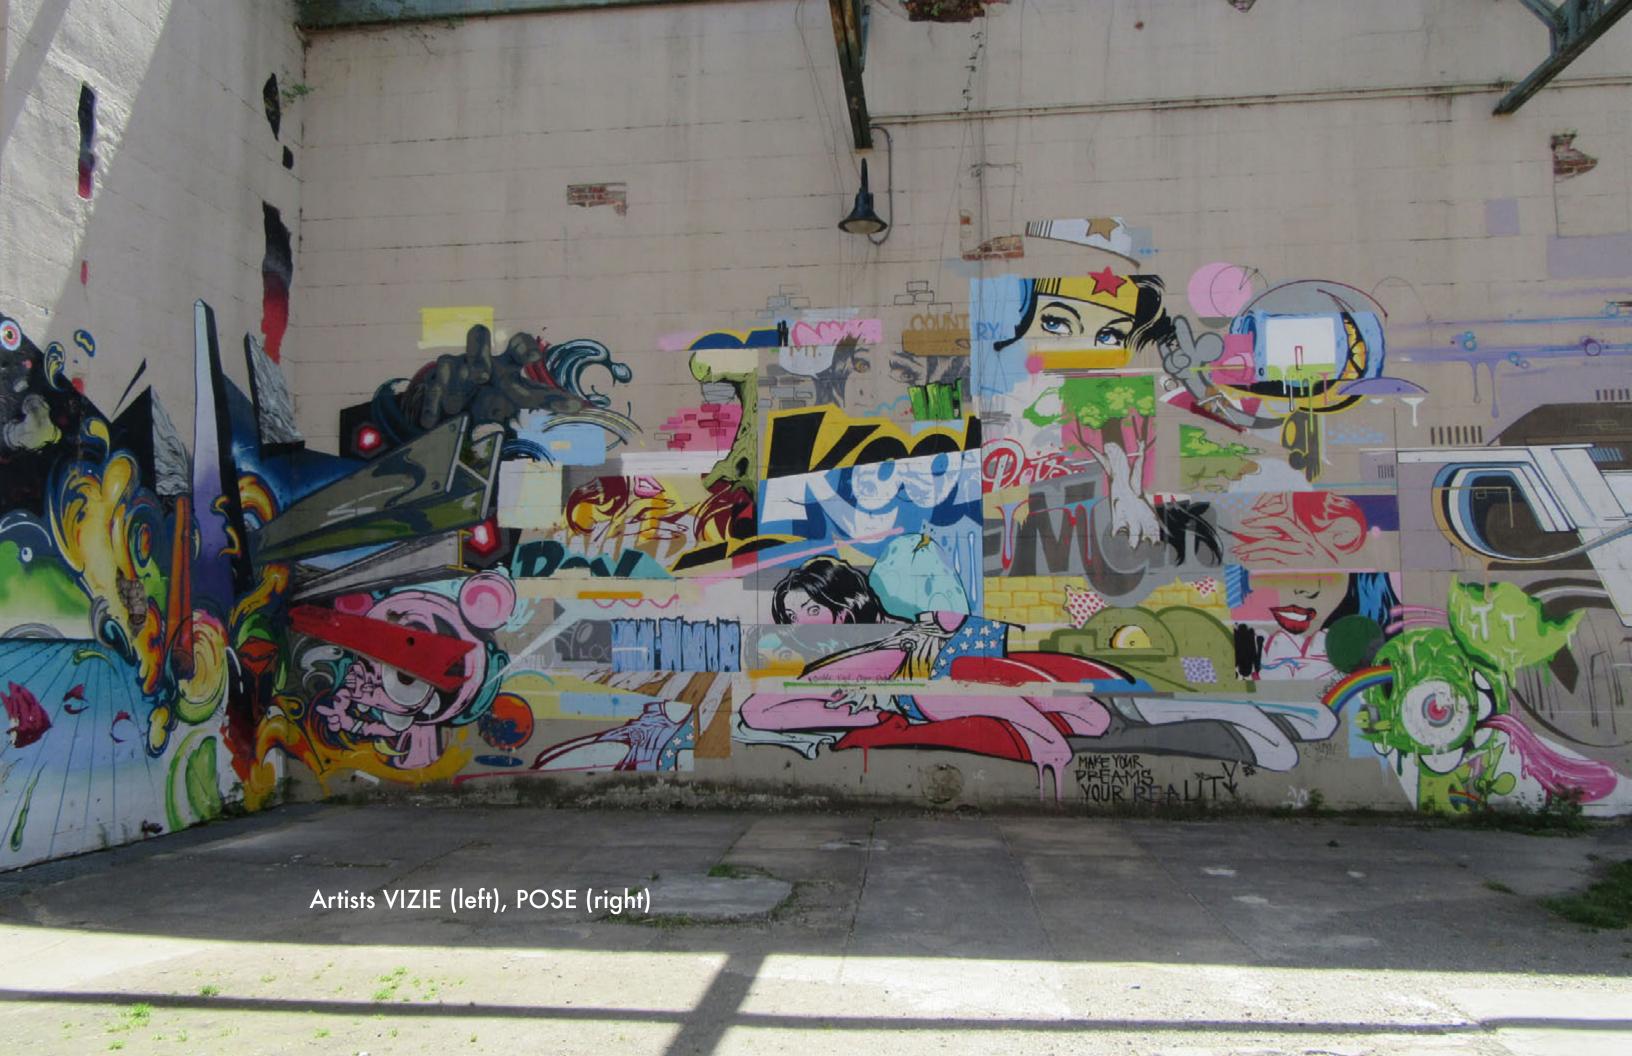

## RVA STREET ART FESTIVAL

In 2012, the first Richmond Street Art Festival made a home at the Haxall Canal Power Plant for giant murals from some of street art's biggest names like Pose, Hense, and Jeff Soto. Most of the thirteen participating artists had RVA connections.

The location on the Richmond canal walk became one of the most popular must-sees for locals and visitors alike. A backdrop for literally millions of photographs and videos.

The Power Plant project was the first of four editions of the RVA Street Art Festival: Haxall Canal (2012), GRTC Bus Depot (2013), Manchester Silos (2016), and The Diamond Ballpark (2017).