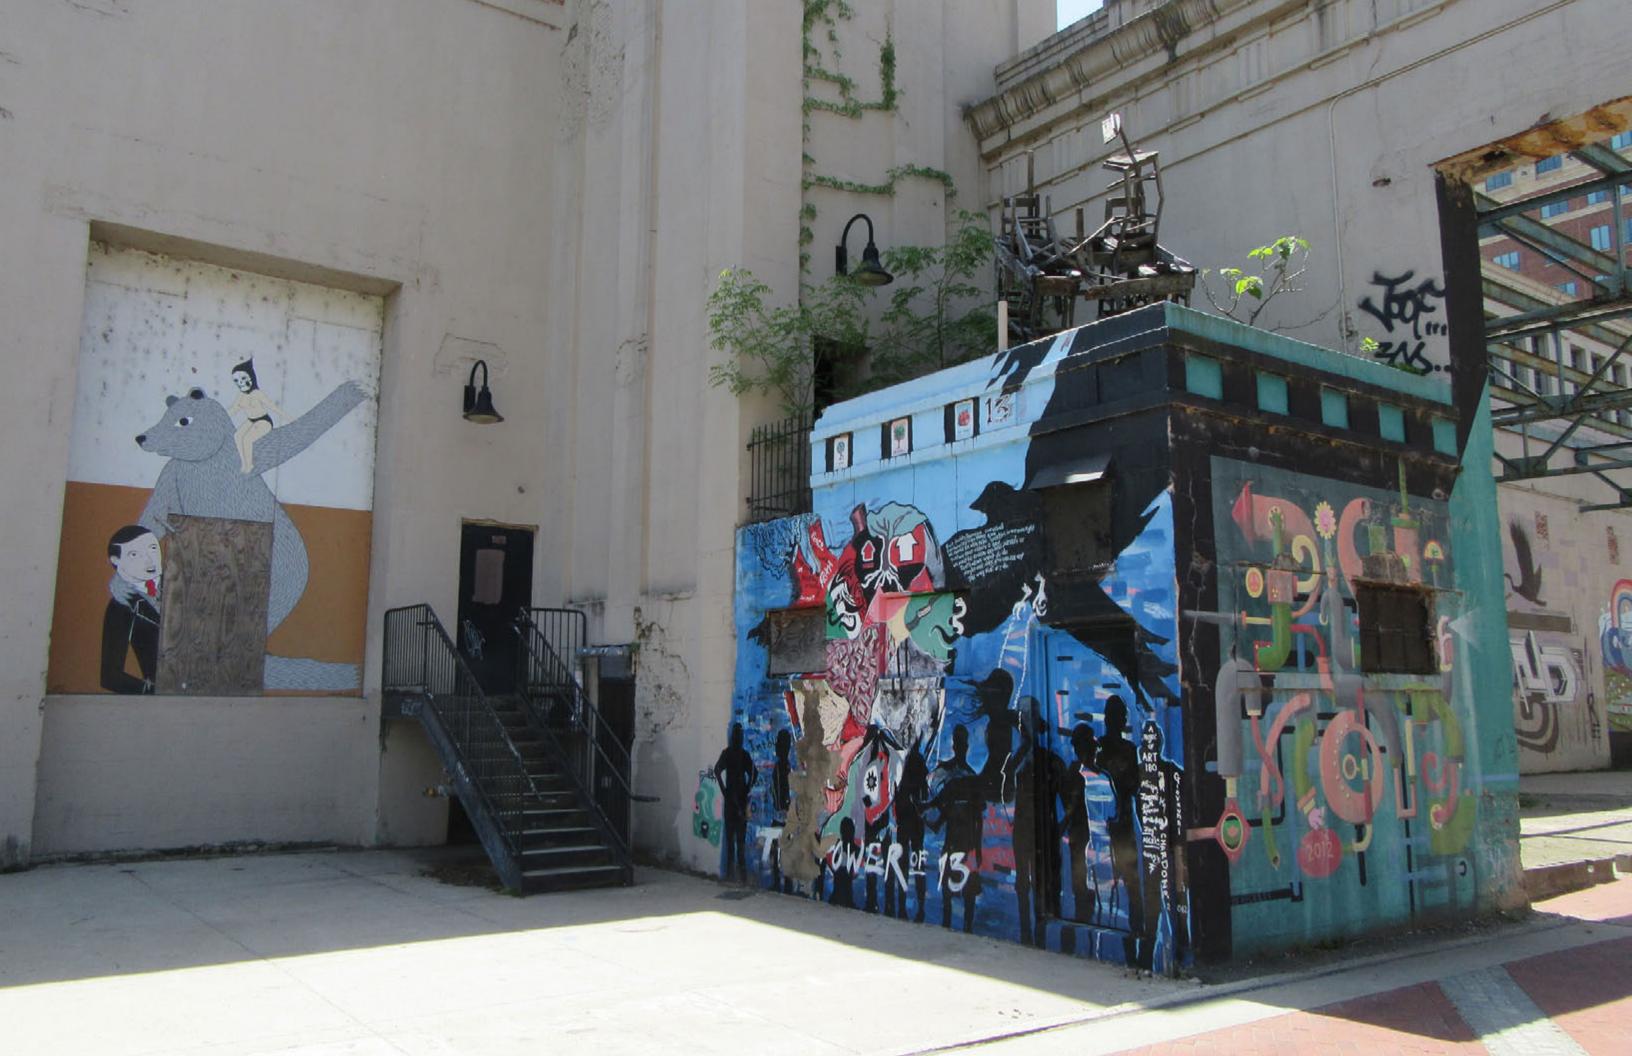

## RVA STREET ART FESTIVAL

In 2012, the first Richmond Street Art Festival made a home at the Haxall Canal Power Plant for giant murals from some of street art's biggest names like Pose, Hense, and Jeff Soto. Most of the thirteen participating artists had RVA connections.

The location on the Richmond canal walk became one of the most popular must-sees for locals and visitors alike. A backdrop for literally millions of photographs and videos.

The Power Plant project was the first of four editions of the RVA Street Art Festival: Haxall Canal (2012), GRTC Bus Depot (2013), Manchester Silos (2016), and The Diamond Ballpark (2017).

In August 2022 these much loved images were painted over and remanded to our longing memories.

INTHE 2012