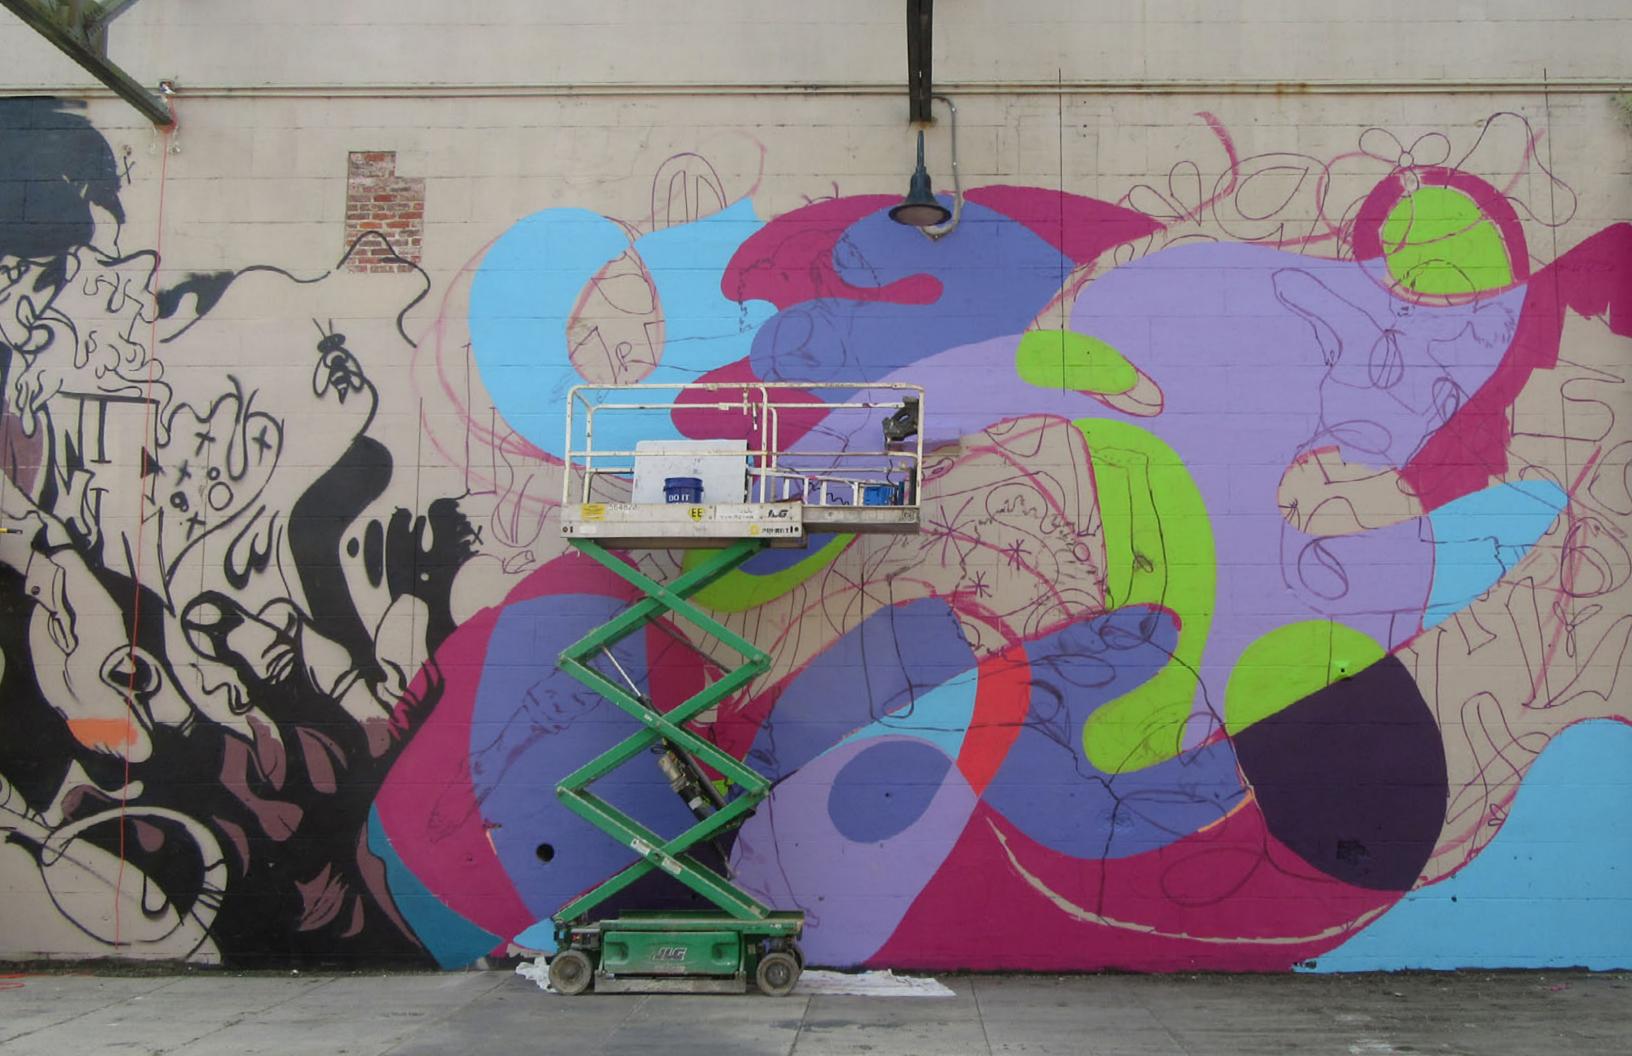

## **@THE POWERPLANT**

2022 marked the 5th edition of the festival, a return to it's birthplace on the Haxall Canal.

The original murals, tired but still beautiful, were painted over with reverence and feelings of both loss and rebirth. The new blank spaces allowed for the next generation of expression.

The five September days during which the artists worked were blessed with moderate temperatures and blue skies. Thousands of visitors watched the progress with pure appreciation and a sense of community shared.