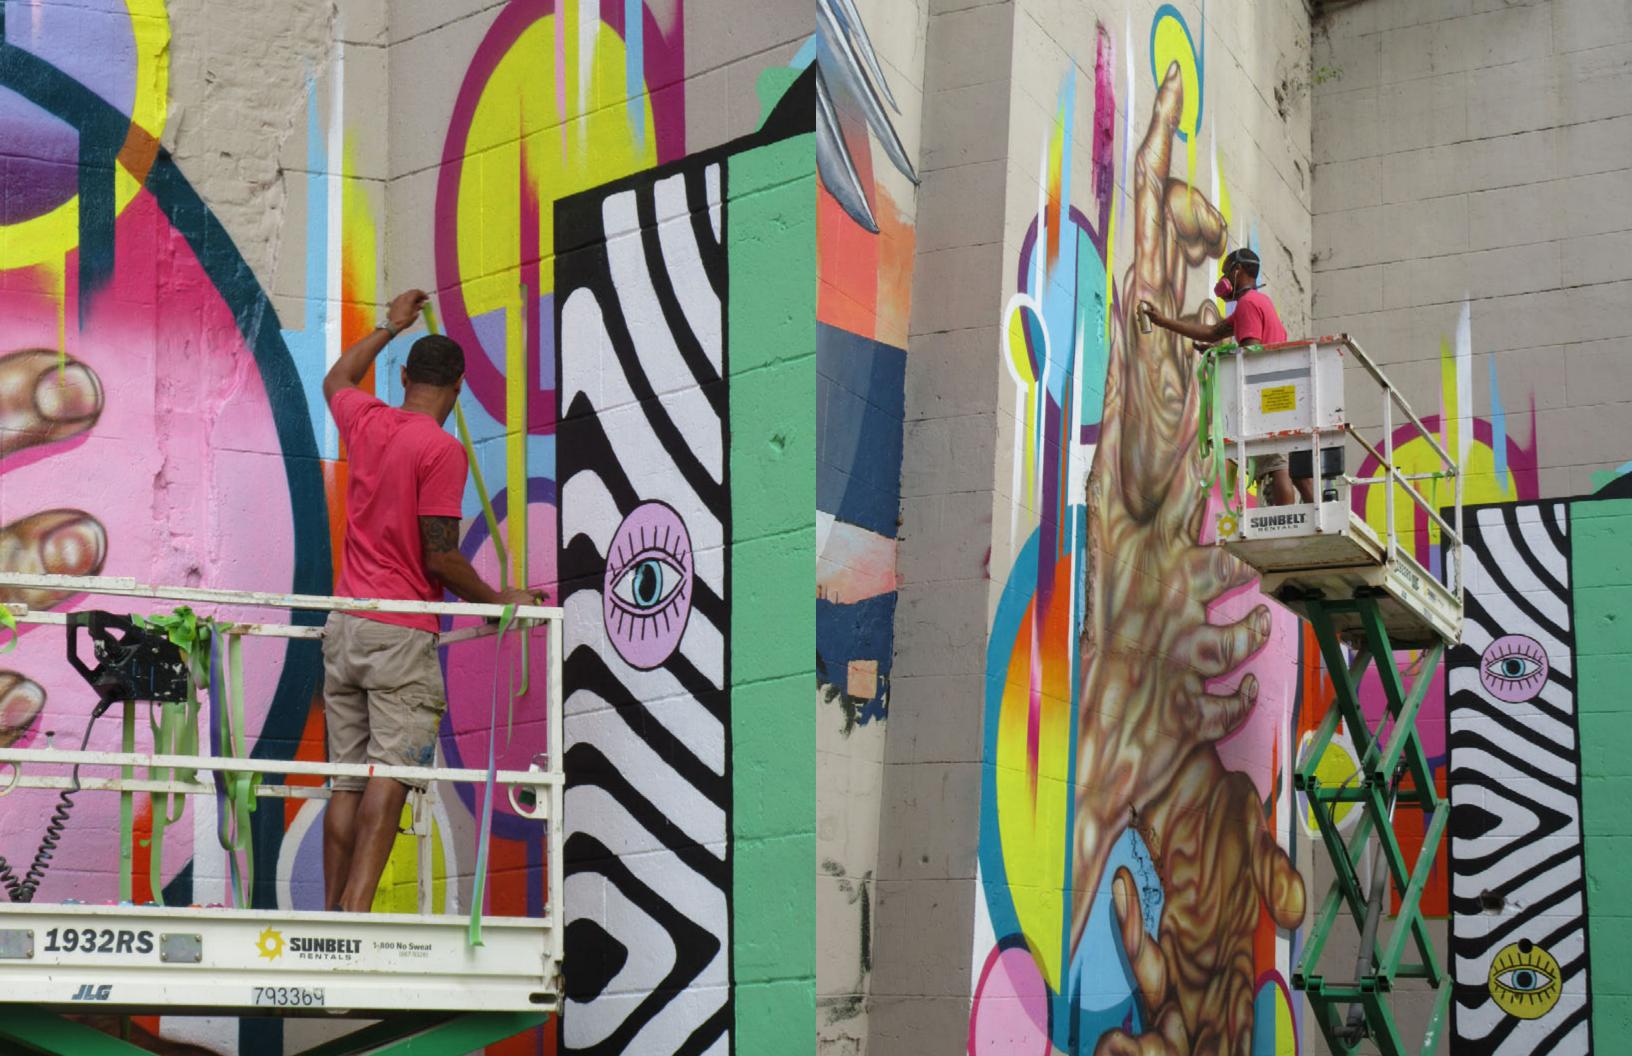

## **@THE POWERPLANT**

2022 marked the 5th edition of the festival, a return to it's birthplace on the Haxall Canal.

The original murals, tired but still beautiful, were painted over with reverence and feelings of both loss and rebirth. The new blank spaces allowed for the next generation of expression.

The five September days during which the artists worked were blessed with moderate temperatures and blue skies. Thousands of visitors watched the progress with pure appreciation and a sense of community shared.