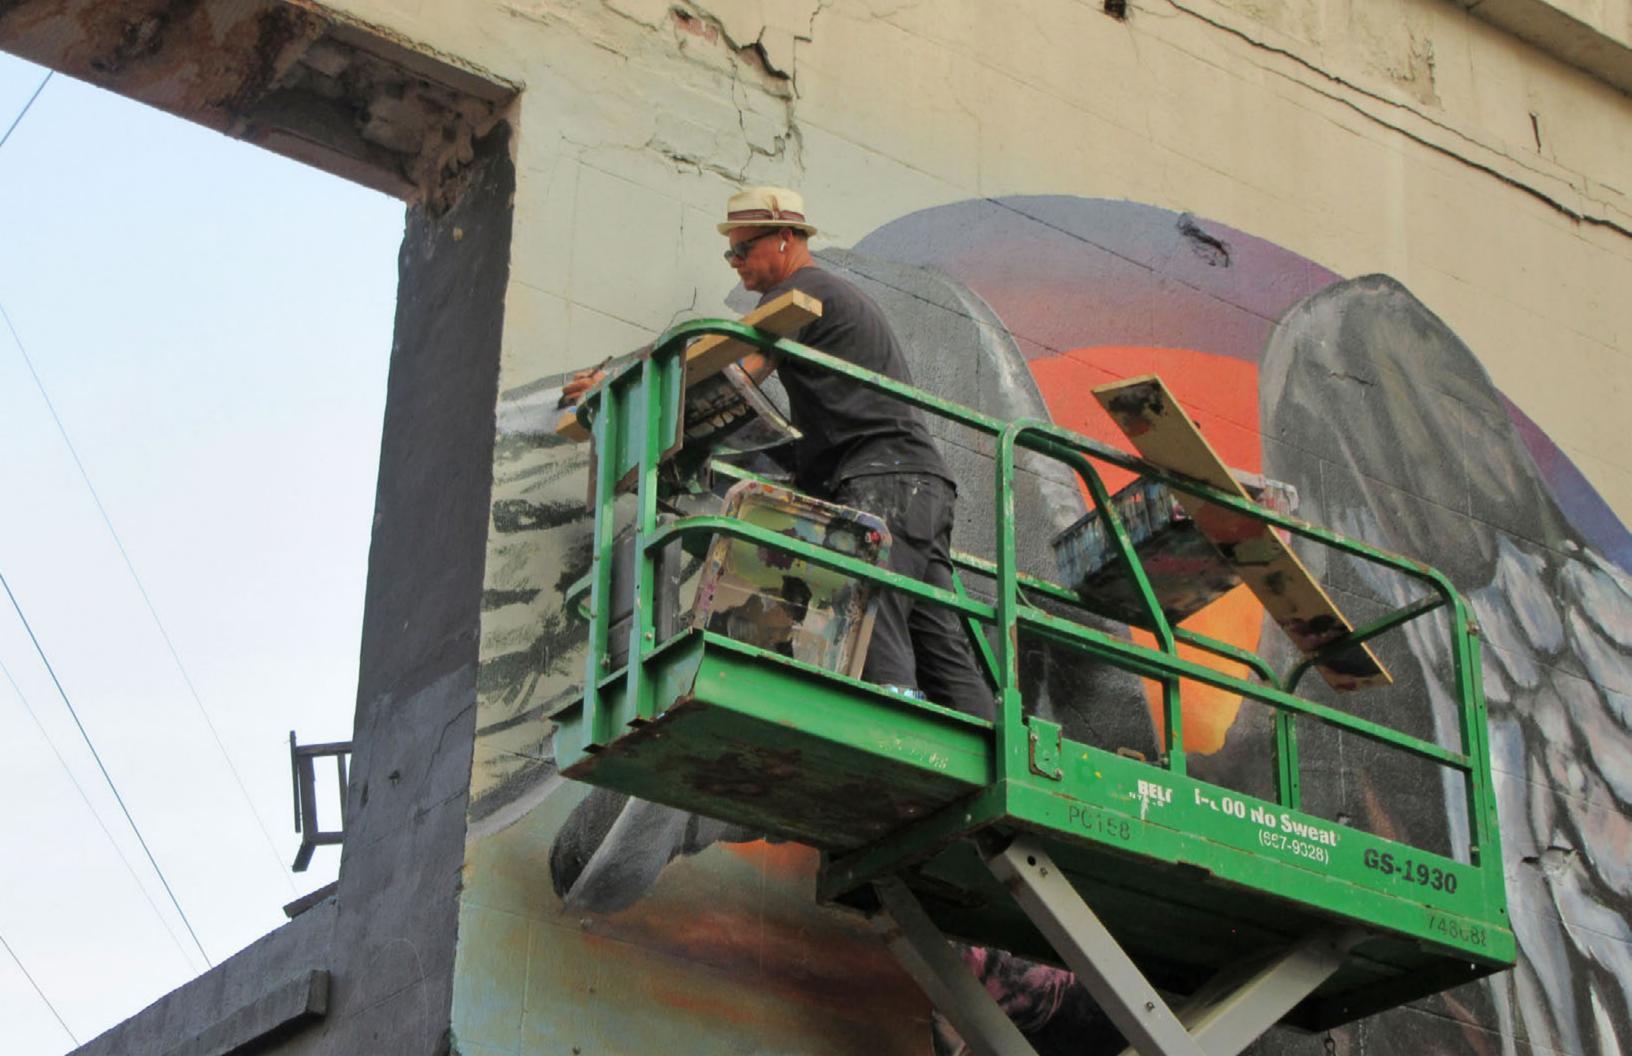

## **@THE POWERPLANT**

2022 marked the 5th edition of the festival, a return to it's birthplace on the Haxall Canal.

The original murals, tired but still beautiful, were painted over with reverence and feelings of both loss and rebirth. The new blank spaces allowed for the next generation of expression.

The five September days during which the artists worked were blessed with moderate temperatures and blue skies. Thousands of visitors watched the progress with pure appreciation and a sense of community shared.