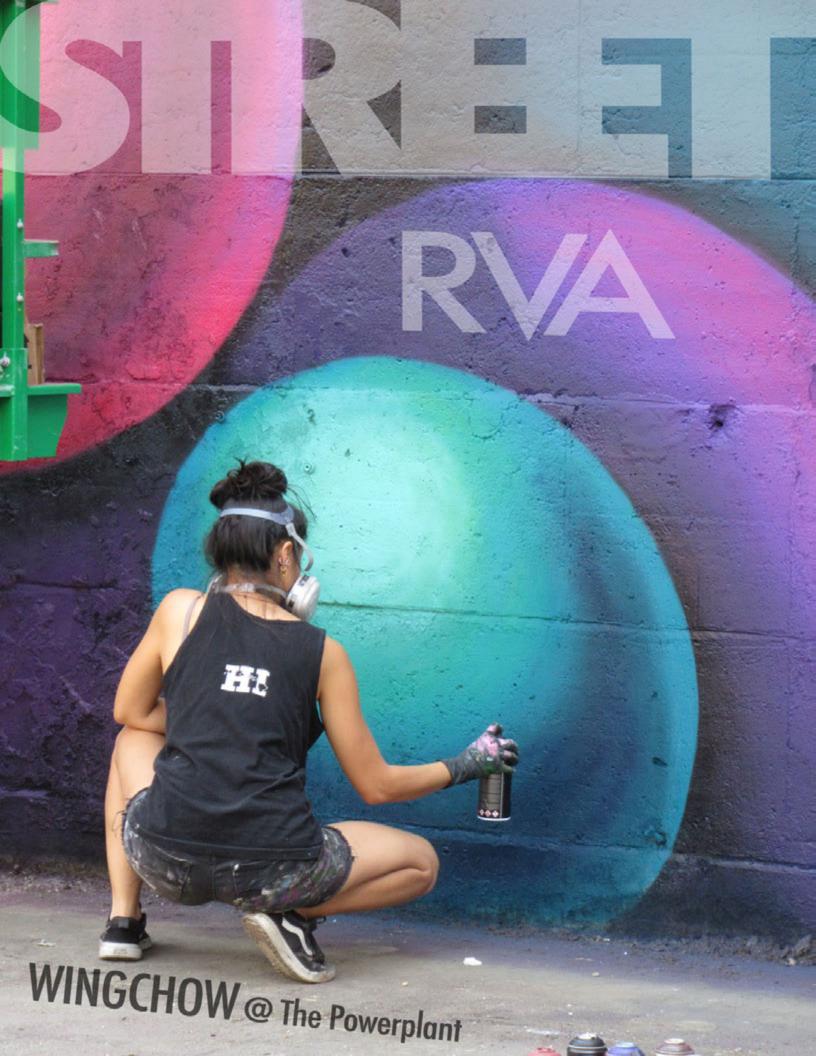

## **@THE POWERPLANT**

2022 marked the 5th edition of the festival, a return to it's birthplace on the Haxall Canal.

The original murals, tired but still beautiful, were painted over with reverence and feelings of both loss and rebirth. The new blank spaces allowed for the next generation of expression.

The five September days during which the artists worked were blessed with moderate temperatures and blue skies. Thousands of visitors watched the progress with pure appreciation and a sense of community shared.