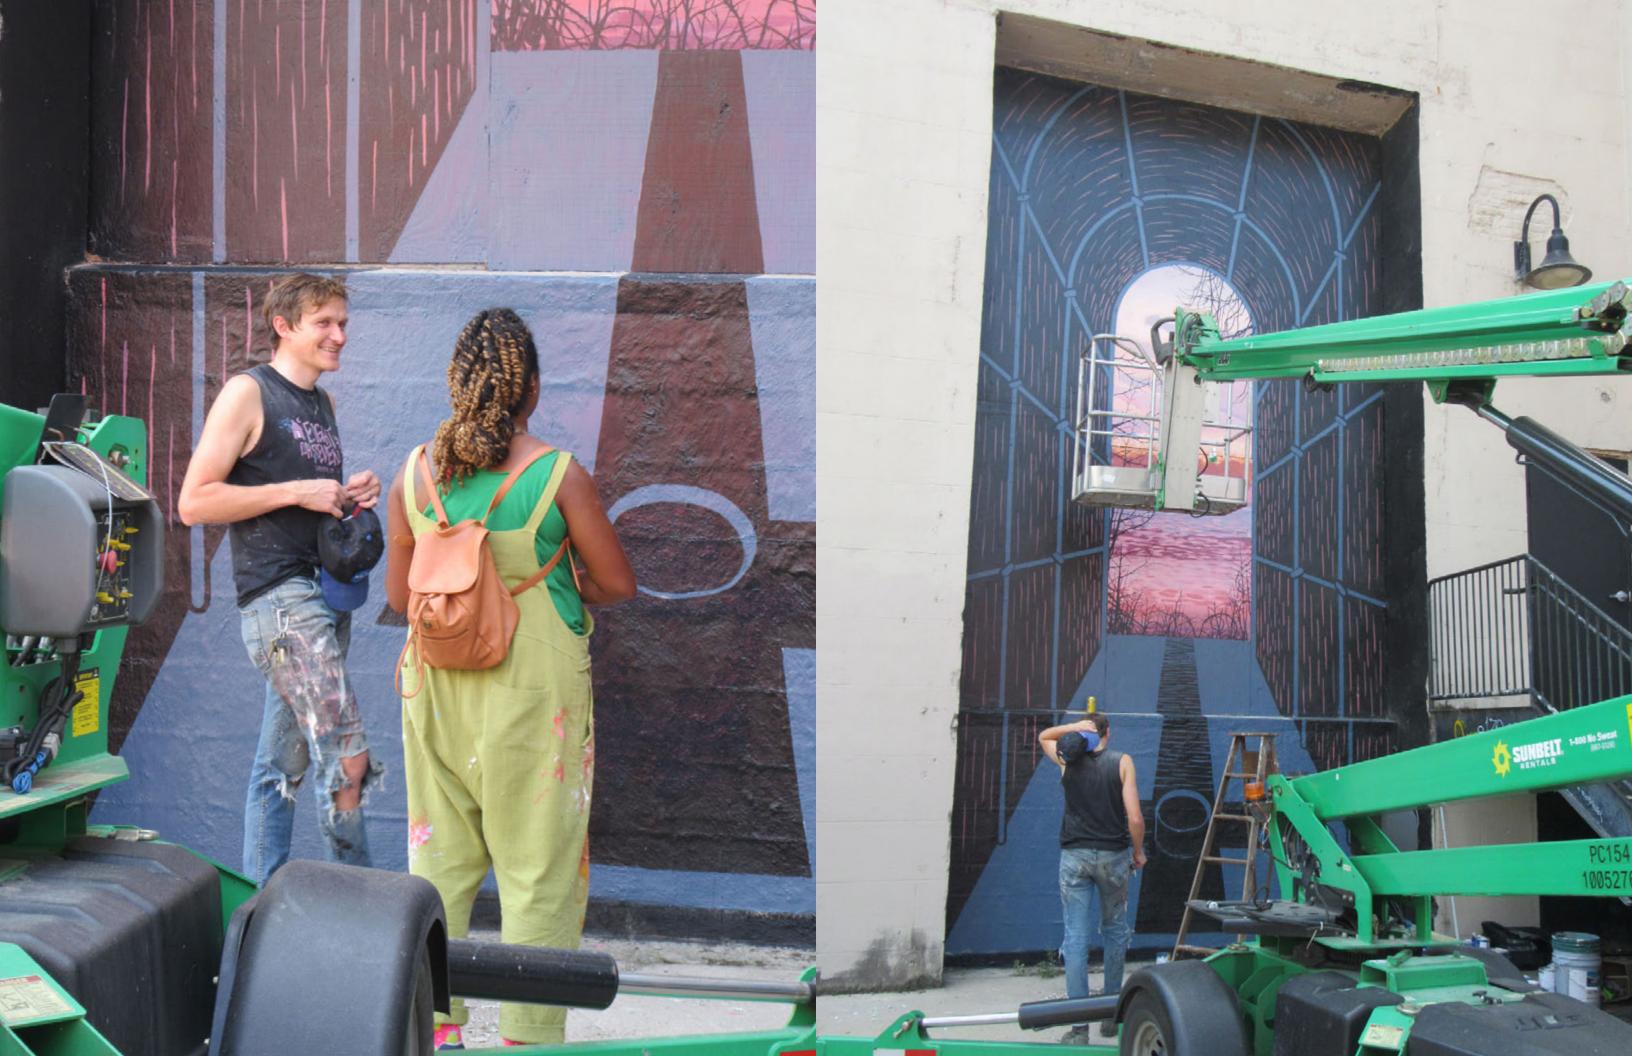

## **@THE POWERPLANT**

2022 marked the 5th edition of the festival, a return to it's birthplace on the Haxall Canal.

The original murals, tired but still beautiful, were painted over with reverence and feelings of both loss and rebirth. The new blank spaces allowed for the next generation of expression.

The five September days during which the artists worked were blessed with moderate temperatures and blue skies. Thousands of visitors watched the progress with pure appreciation and a sense of community shared.