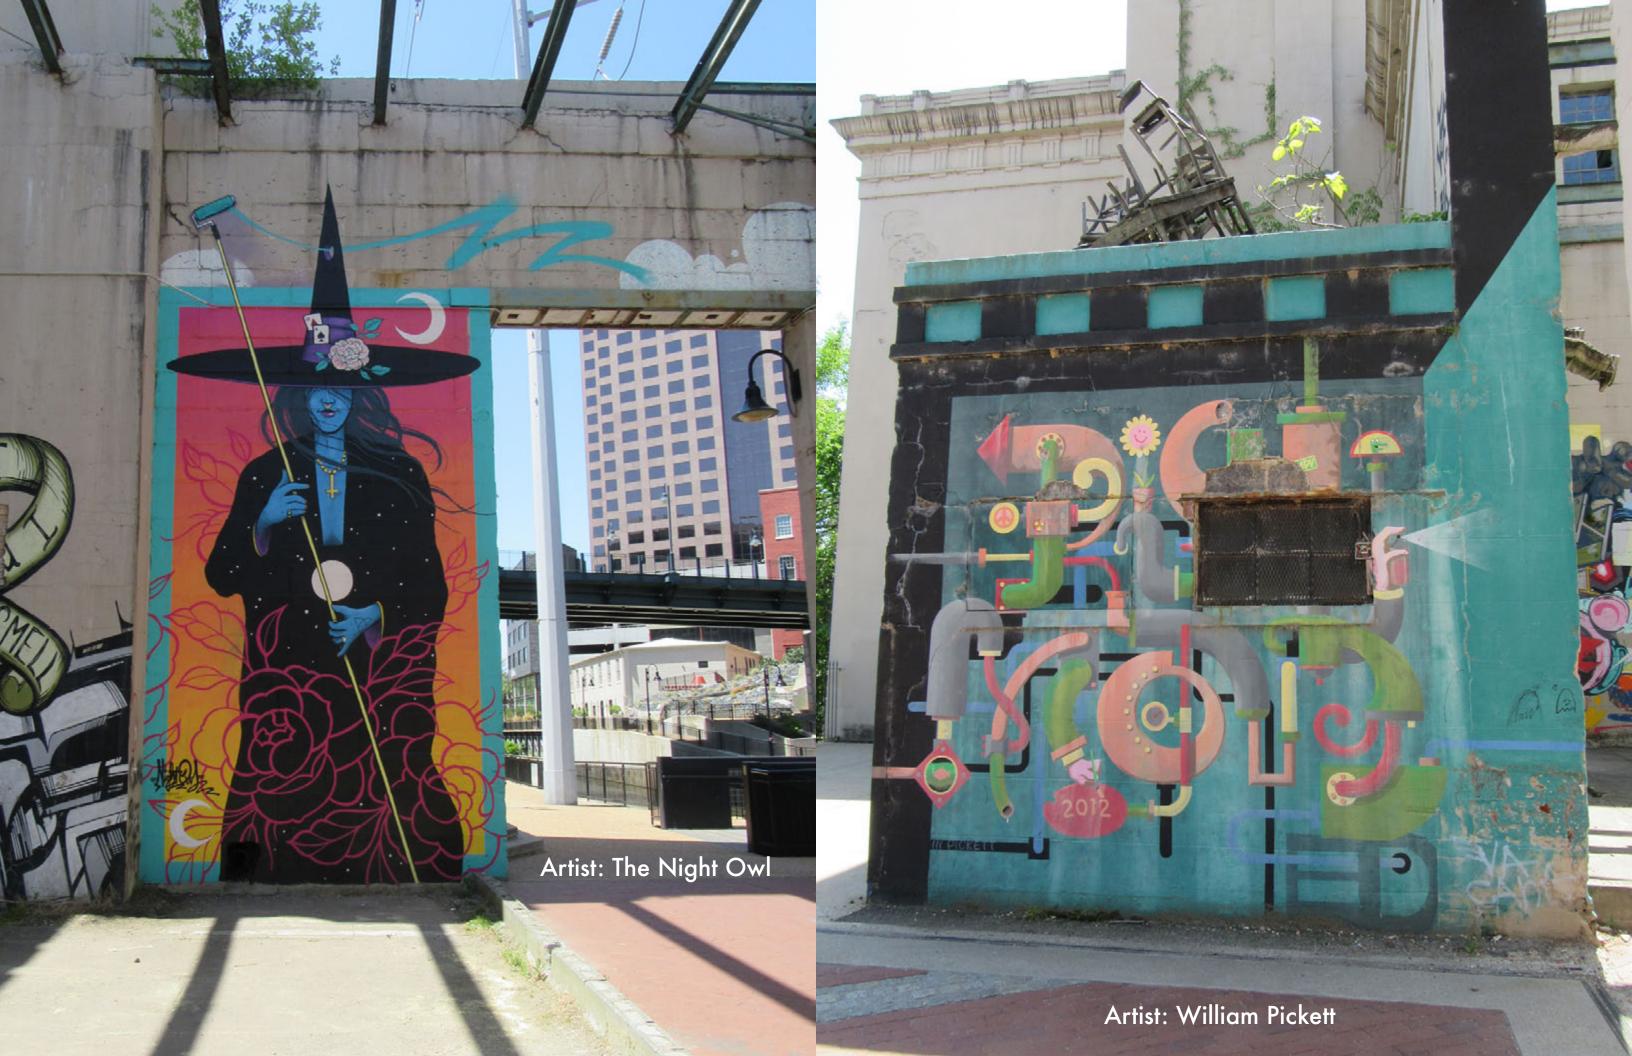

## **@THE POWERPLANT**

2022 marked the 5th edition of the festival, a return to it's birthplace on the Haxall Canal.

The original murals, tired but still beautiful, were painted over with reverence and feelings of both loss and rebirth. The new blank spaces allowed for the next generation of expression.

The five September days during which the artists worked were blessed with moderate temperatures and blue skies. Thousands of visitors watched the progress with pure appreciation and a sense of community shared.

## THE 2022 LINEUP

> D'Kane

> Hamilton Glass

> Emily Herr

> Naomi McCavitt

> Sean McClintock

> Eli McMullen

> Auz Miles

> Barry O'Keefe

> William Pickett

> Ed Trask

> Chris Visions

> Niles Westergard

> WingChow