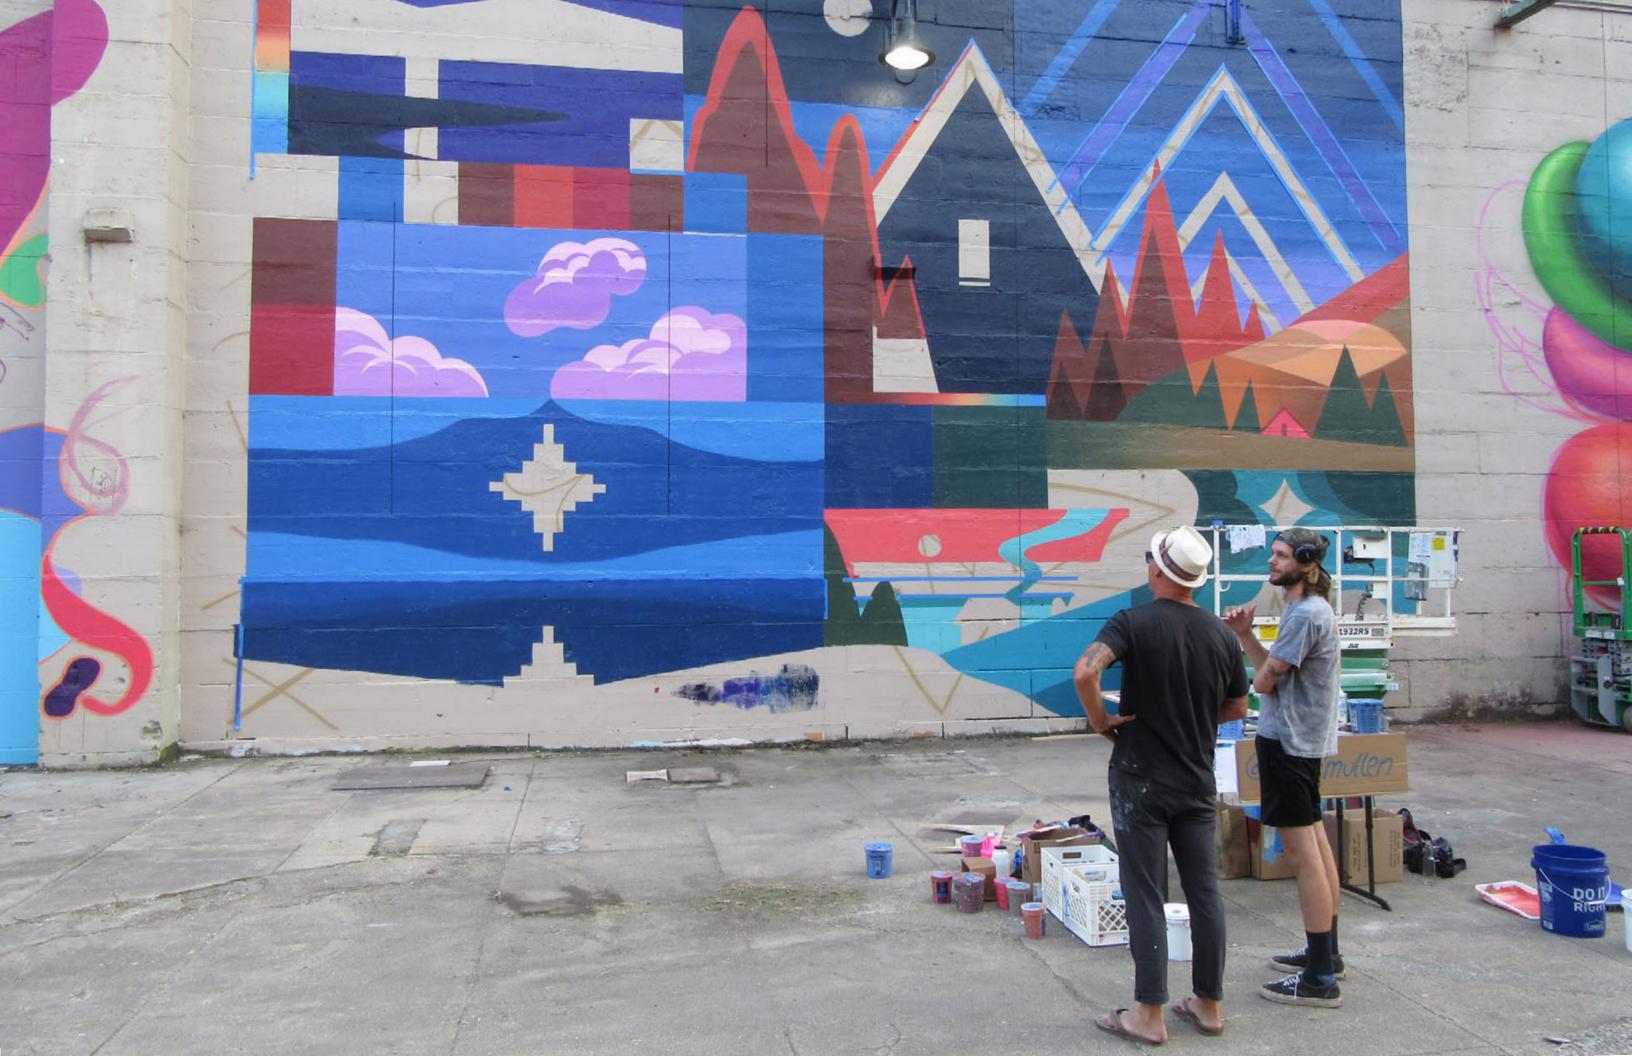

## **@THE POWERPLANT**

2022 marked the 5th edition of the festival, a return to it's birthplace on the Haxall Canal.

The original murals, tired but still beautiful, were painted over with reverence and feelings of both loss and rebirth. The new blank spaces allowed for the next generation of expression.

The five September days during which the artists worked were blessed with moderate temperatures and blue skies. Thousands of visitors watched the progress with pure appreciation and a sense of community shared.