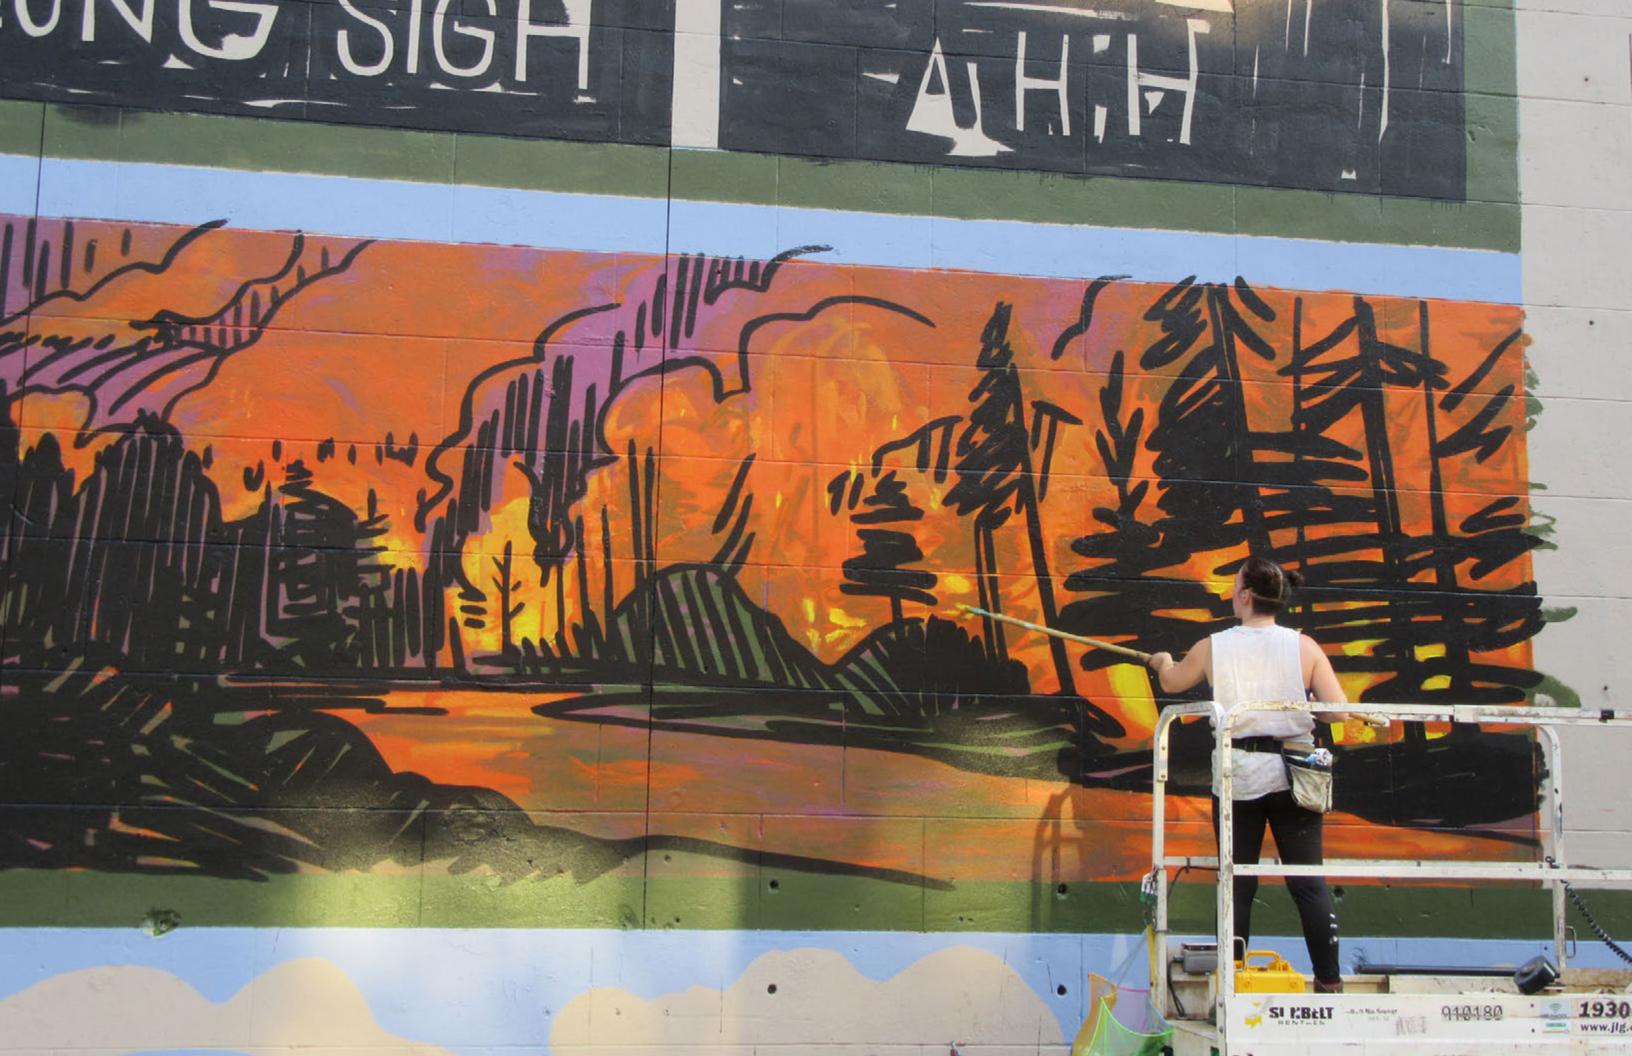

## **@THE POWERPLANT**

2022 marked the 5th edition of the festival, a return to it's birthplace on the Haxall Canal.

The original murals, tired but still beautiful, were painted over with reverence and feelings of both loss and rebirth. The new blank spaces allowed for the next generation of expression.

The five September days during which the artists worked were blessed with moderate temperatures and blue skies. Thousands of visitors watched the progress with pure appreciation and a sense of community shared.