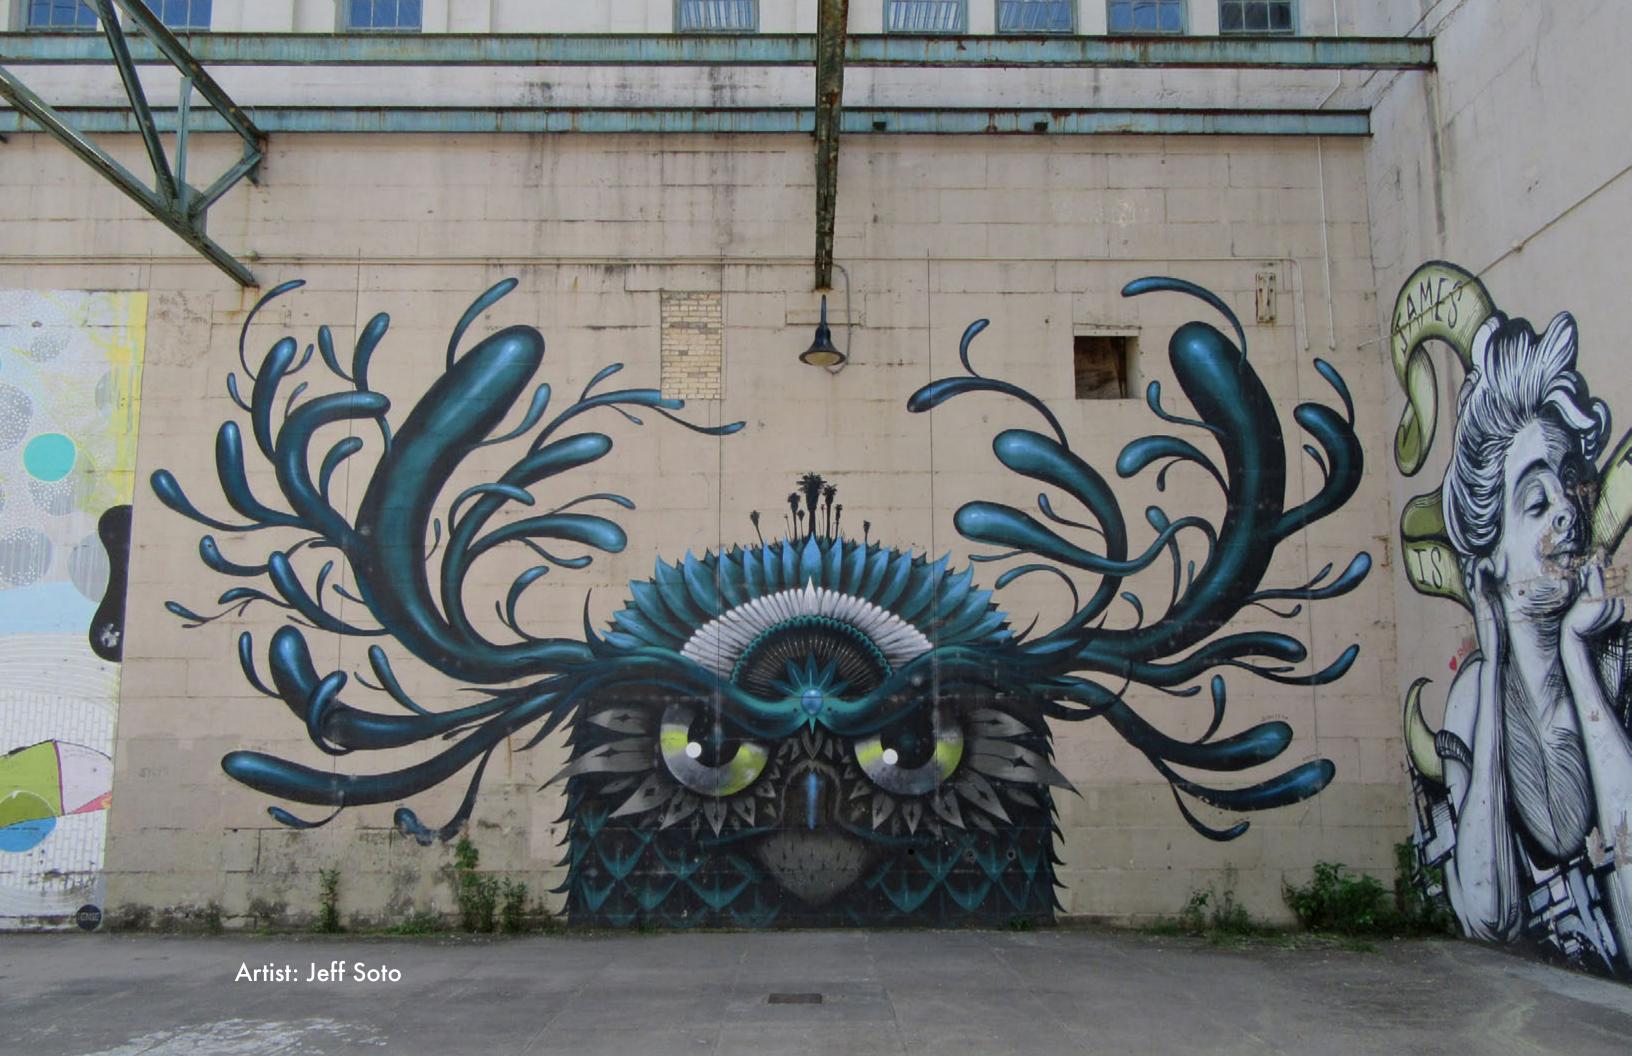

## RVA STREET ART FESTIVAL

In 2012, the first Richmond Street Art Festival made a home at the Haxall Canal Power Plant for giant murals from some of street art's biggest names like Pose, Hense, and Jeff Soto. Most of the thirteen participating artists had RVA connections.