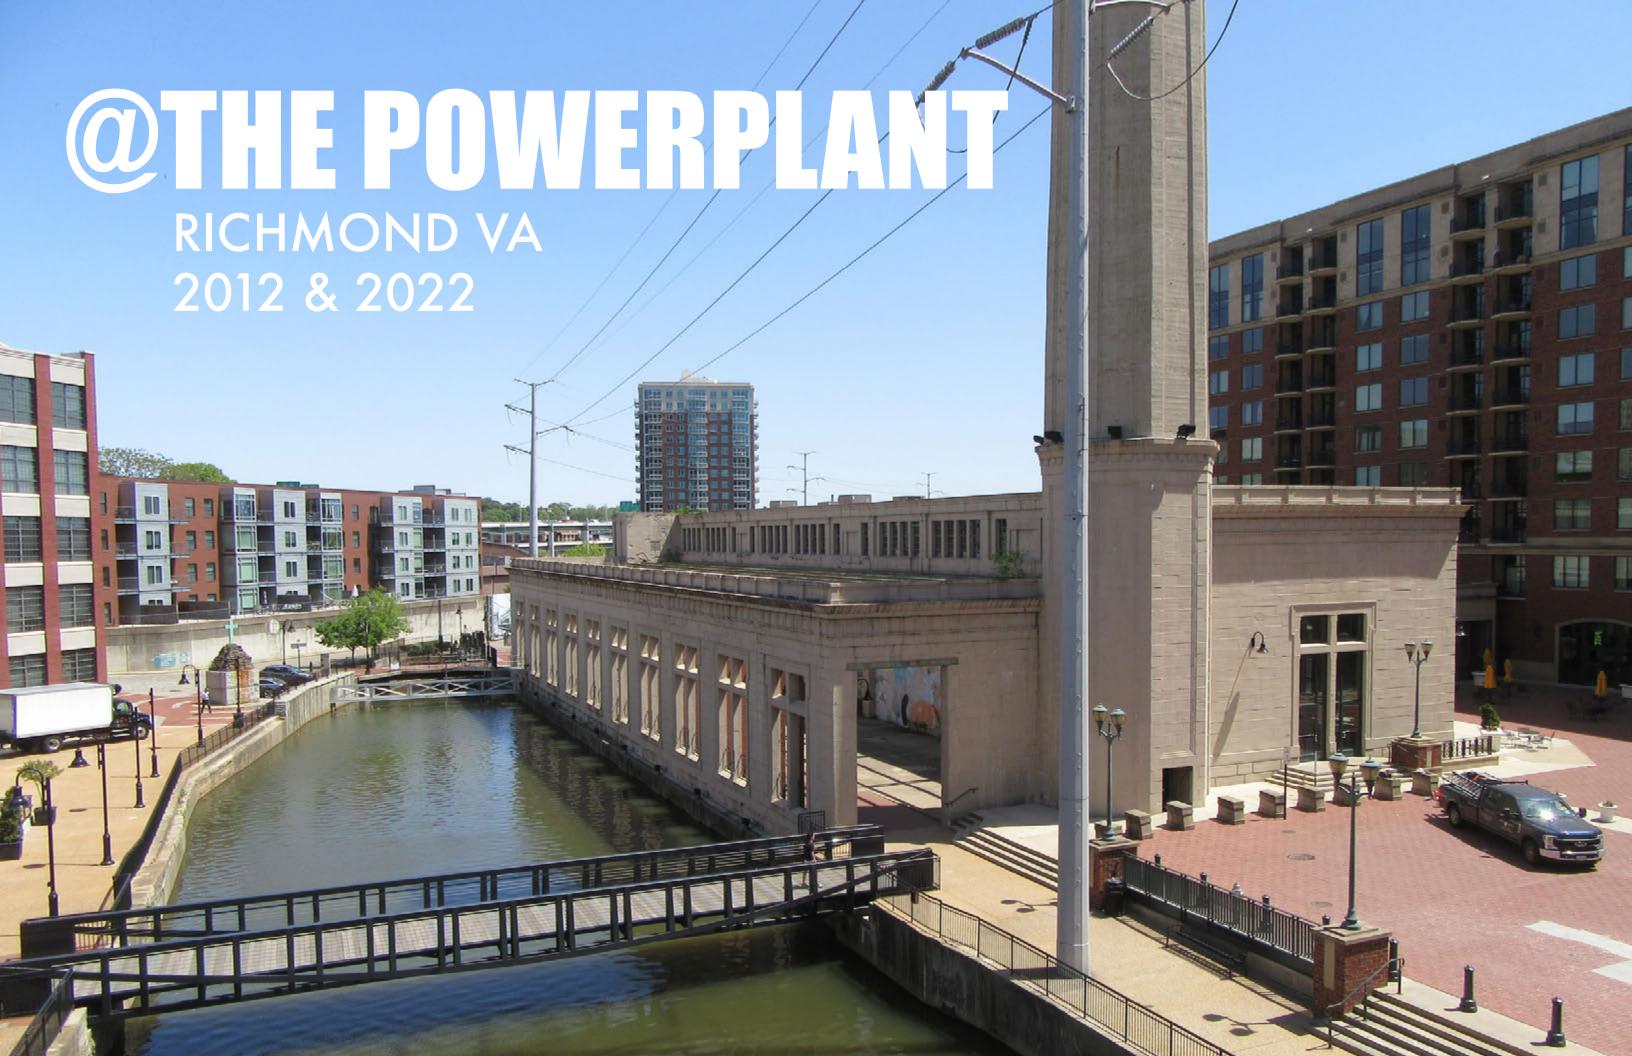

## RVA STREET ART FESTIVAL

In 2012, the first Richmond Street Art Festival made a home at the Haxall Canal Power Plant for giant murals from some of street art's biggest names like Pose, Hense, and Jeff Soto. Most of the thirteen participating artists had RVA connections.

The location on the Richmond canal walk became one of the most popular must-sees for locals and visitors alike. A backdrop for literally millions of photographs and videos.

The Power Plant project was the first of four editions of the RVA Street Art Festival: Haxall Canal (2012), GRTC Bus Depot (2013), Manchester Silos (2016), and The Diamond Ballpark (2017).

In August 2022 these much loved images were painted over and remanded to our longing memories.

INTHE 2012