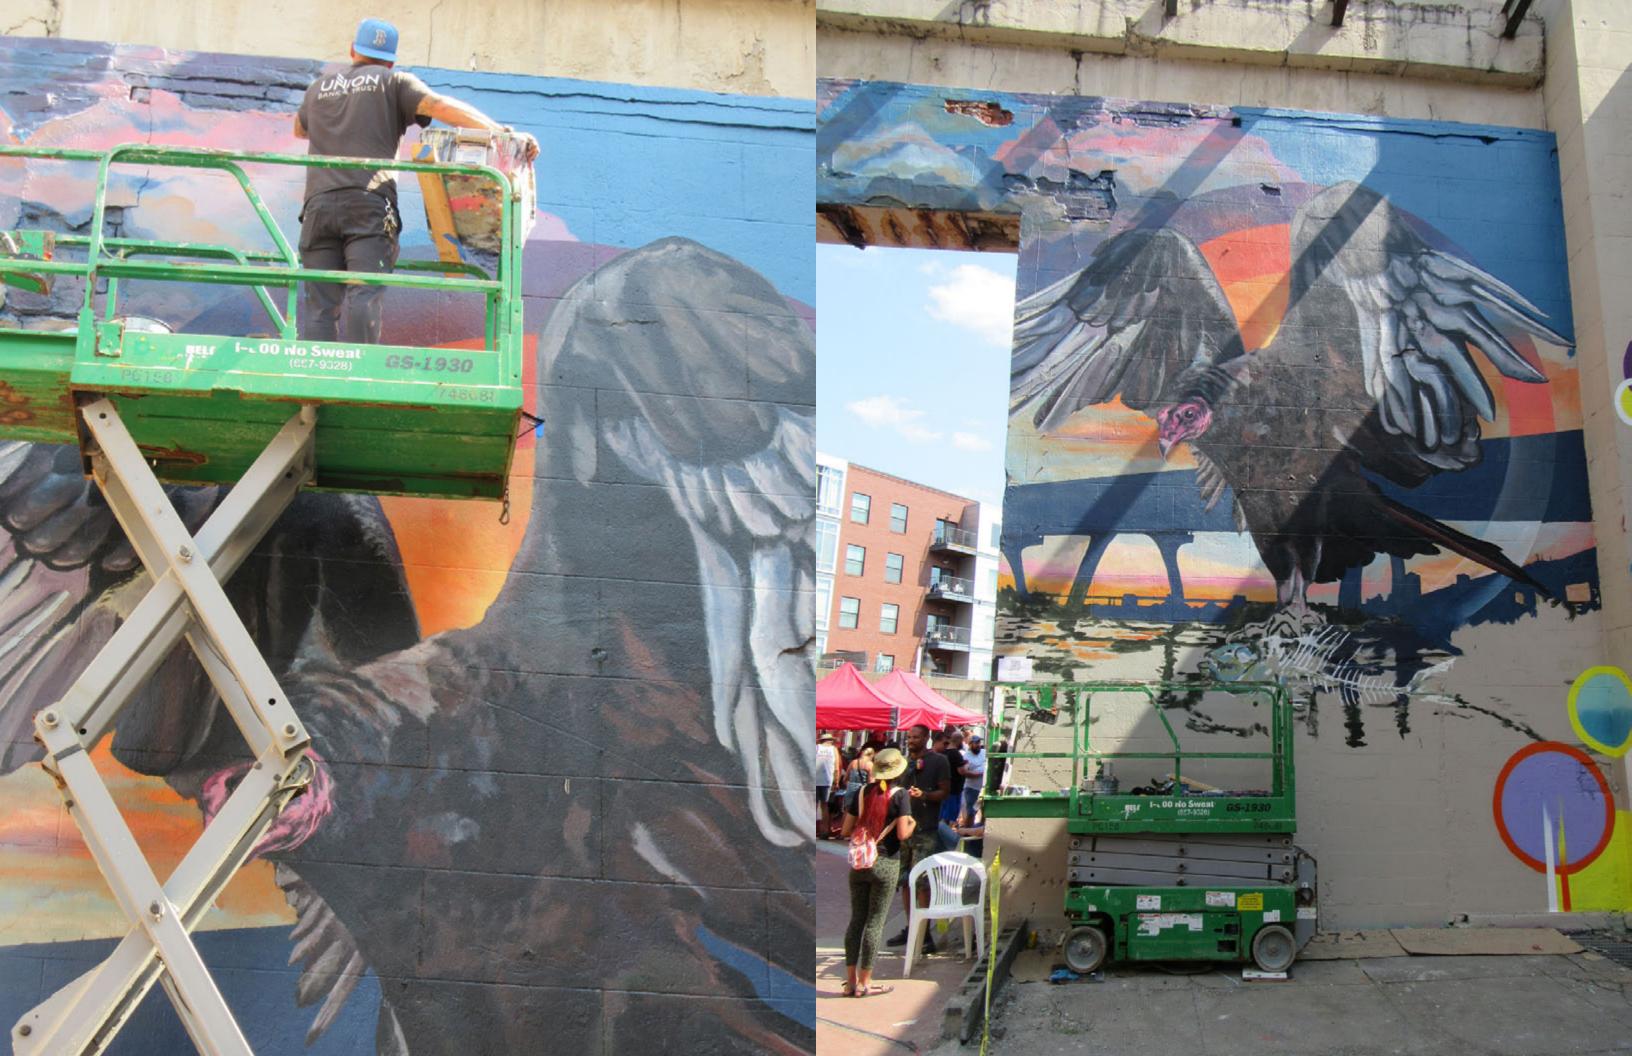

## **@THE POWERPLANT**

2022 marked the 5th edition of the festival, a return to it's birthplace on the Haxall Canal.

The original murals, tired but still beautiful, were painted over with reverence and feelings of both loss and rebirth. The new blank spaces allowed for the next generation of expression.

The five September days during which the artists worked were blessed with moderate temperatures and blue skies. Thousands of visitors watched the progress with pure appreciation and a sense of community shared.