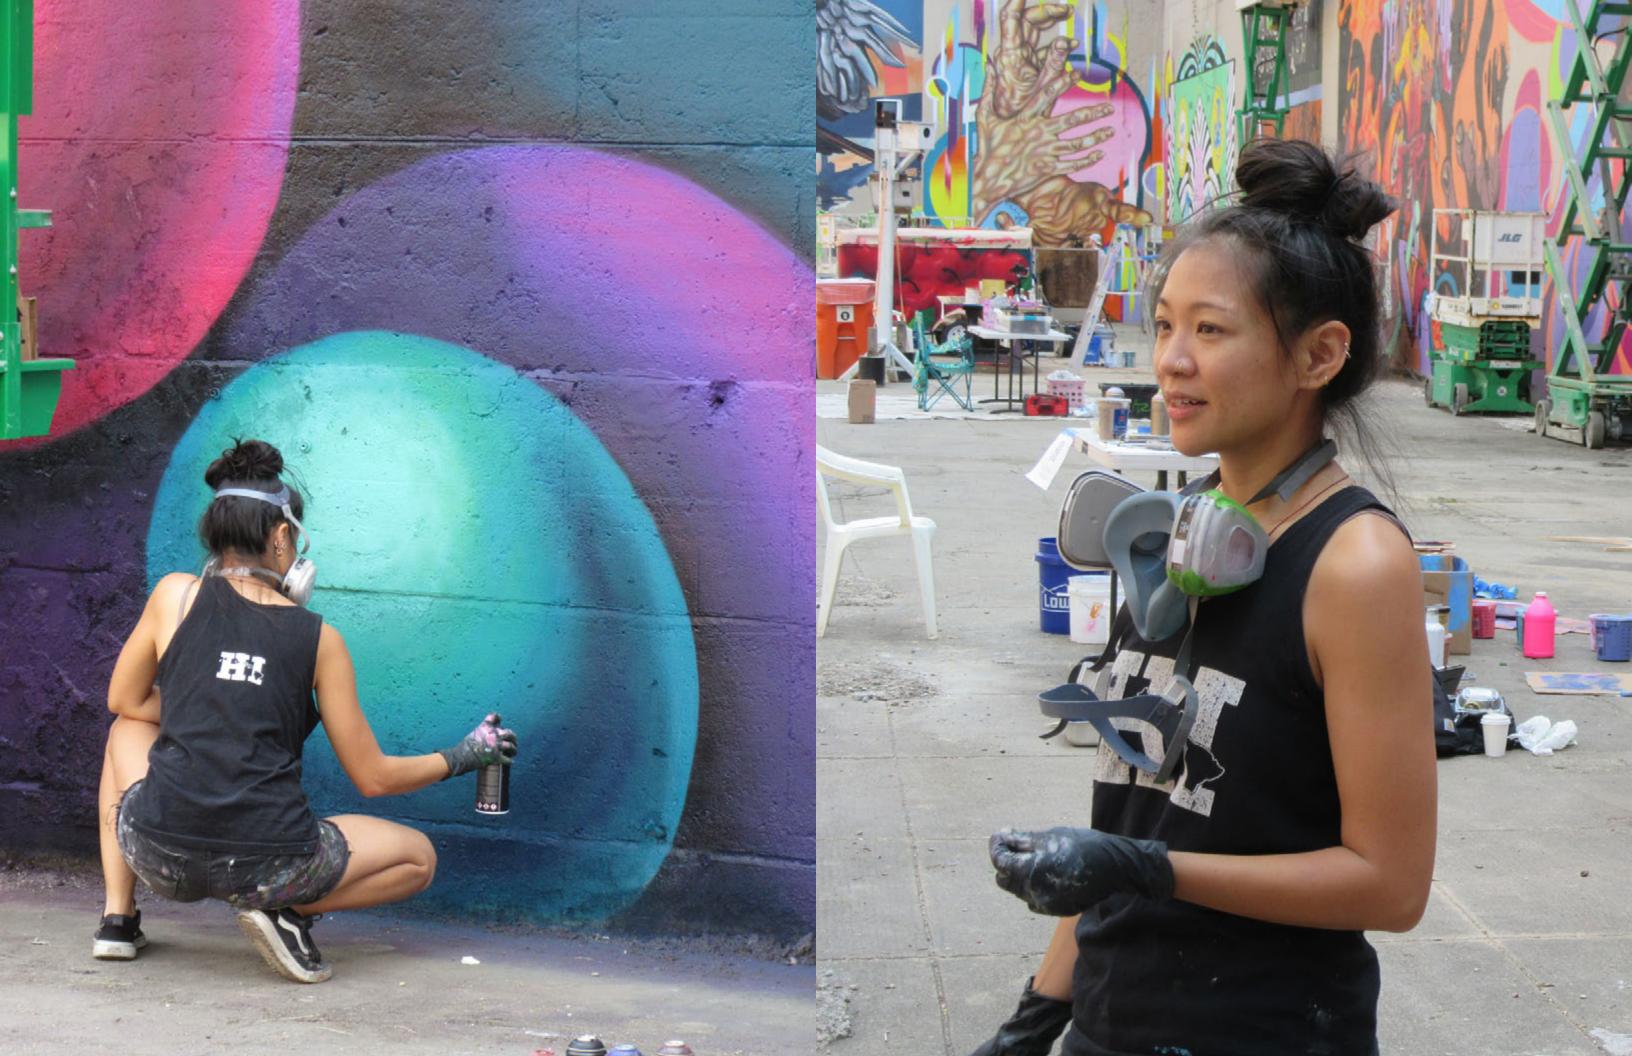

## **@THE POWERPLANT**

2022 marked the 5th edition of the festival, a return to it's birthplace on the Haxall Canal.

The original murals, tired but still beautiful, were painted over with reverence and feelings of both loss and rebirth. The new blank spaces allowed for the next generation of expression.

The five September days during which the artists worked were blessed with moderate temperatures and blue skies. Thousands of visitors watched the progress with pure appreciation and a sense of community shared.