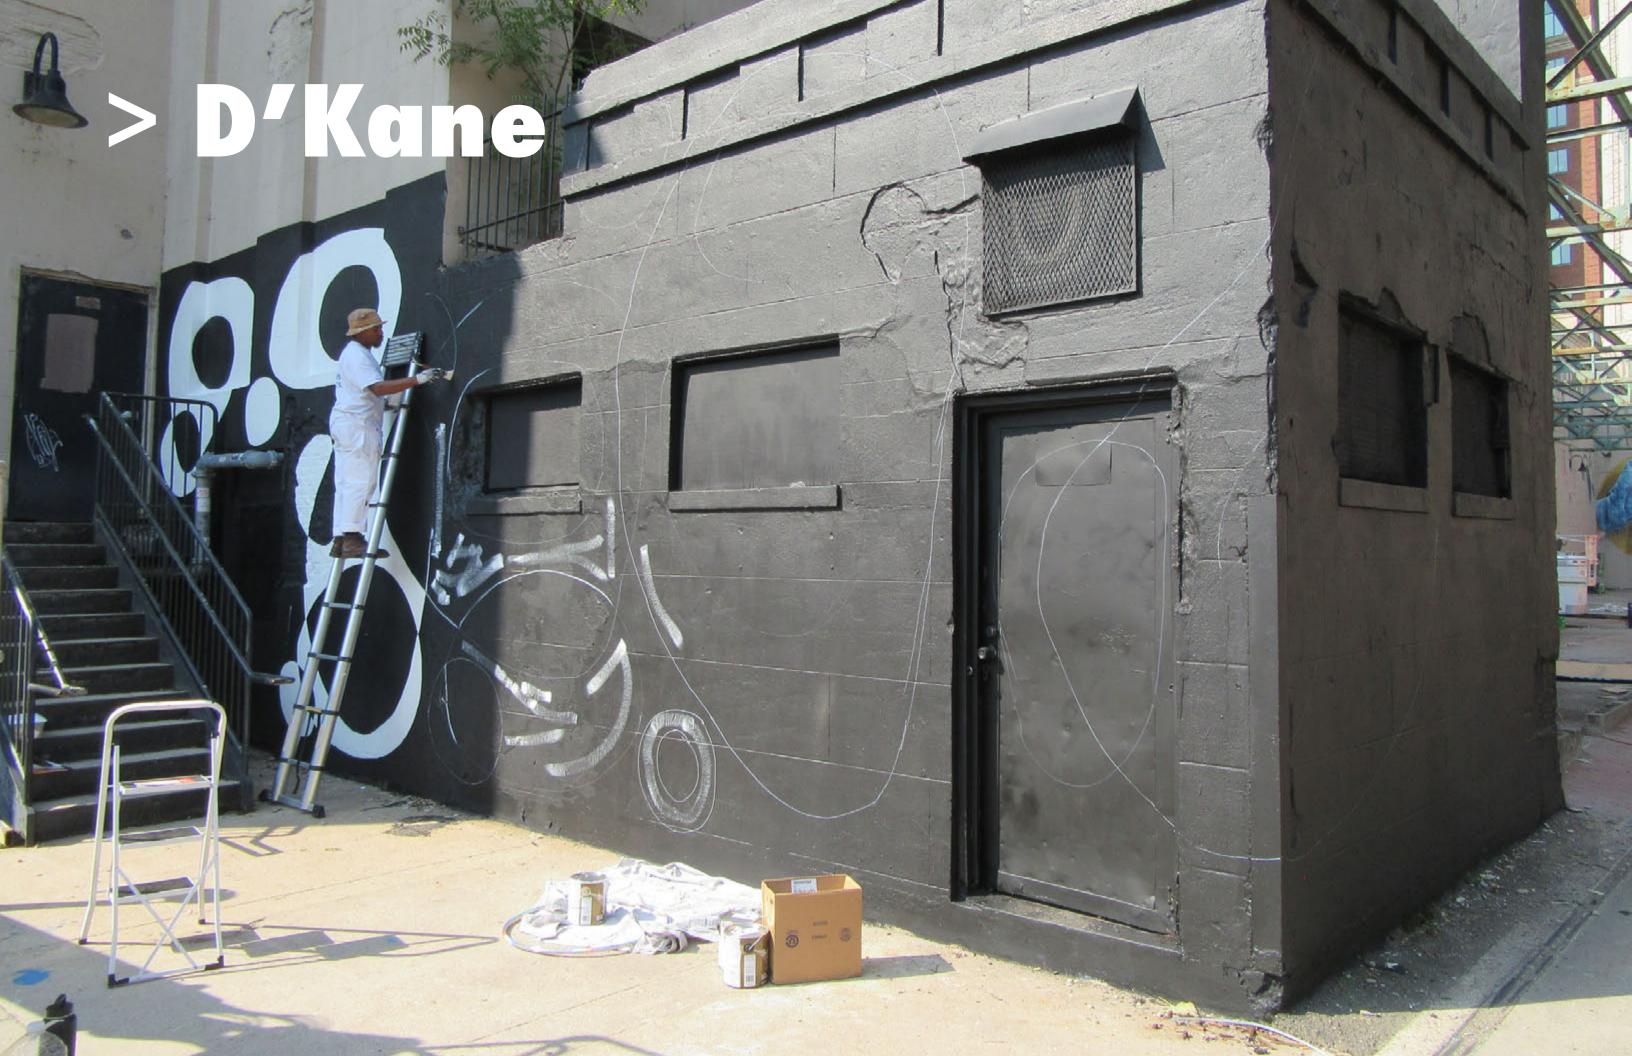

## THE 2022 LINEUP

> D'Kane

> Hamilton Glass

> Emily Herr

> Naomi McCavitt

> Sean McClintock

> Eli McMullen

> Auz Miles

## **@THE POWERPLANT**

2022 marked the 5th edition of the festival, a return to it's birthplace on the Haxall Canal.

The original murals, tired but still beautiful, were painted over with reverence and feelings of both loss and rebirth. The new blank spaces allowed for the next generation of expression.