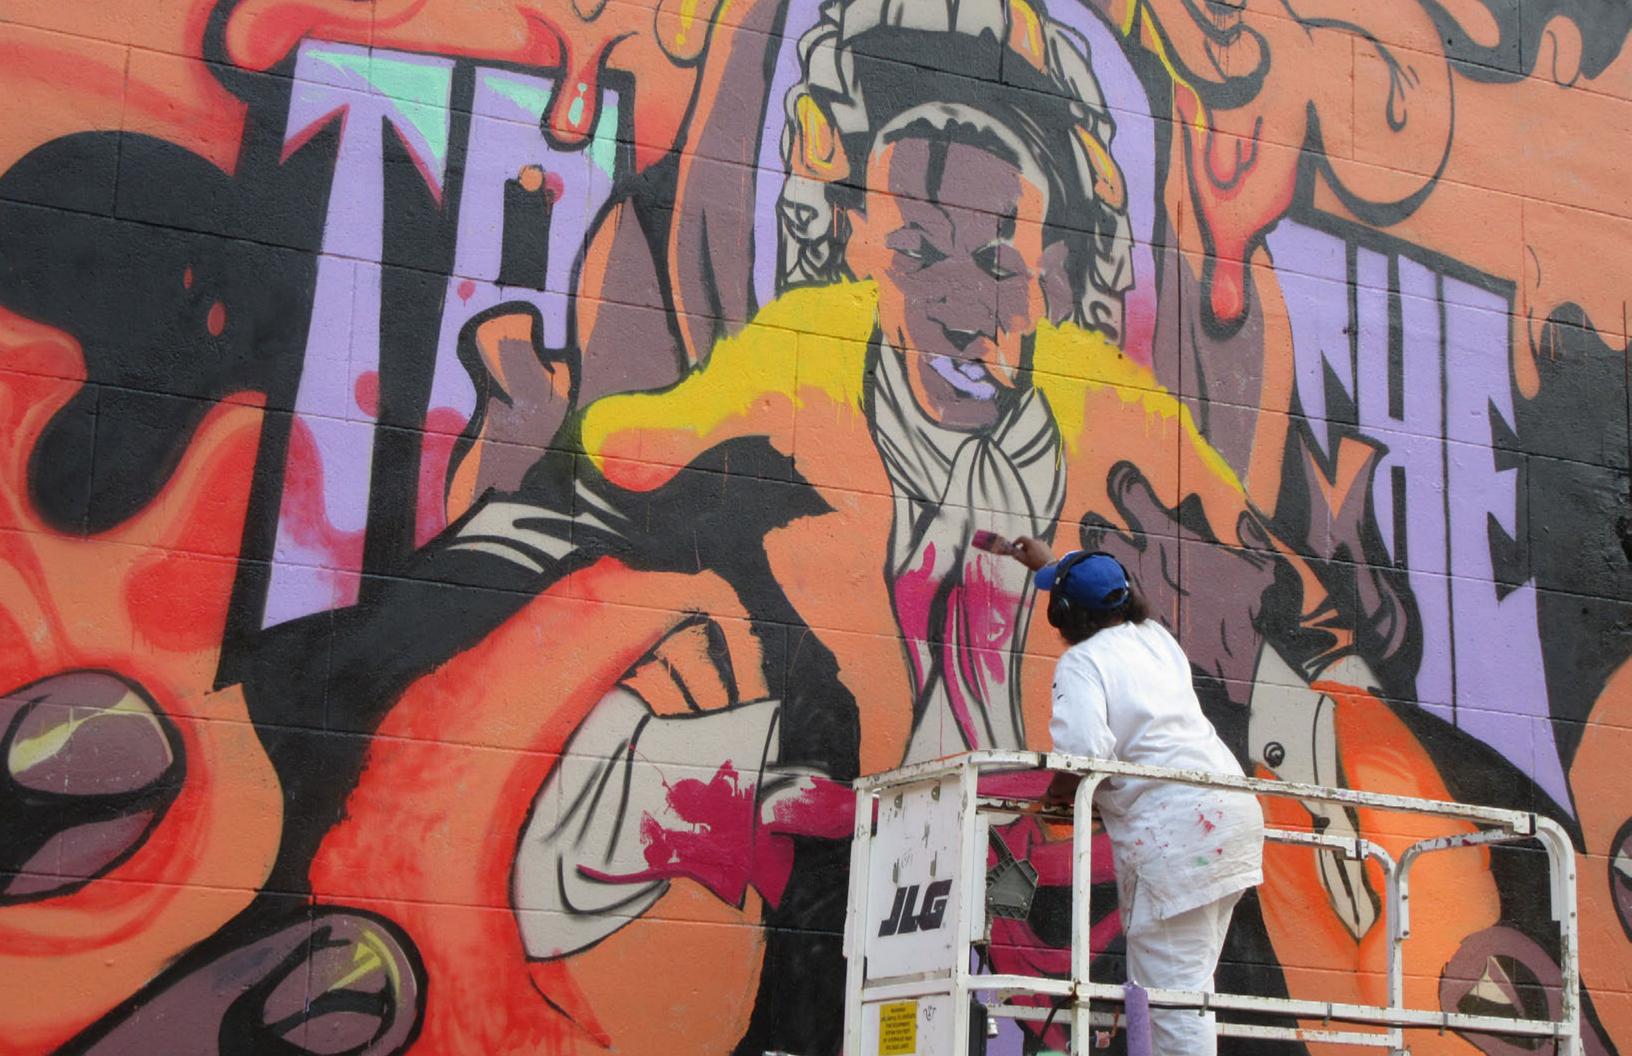

## **@THE POWERPLANT**

2022 marked the 5th edition of the festival, a return to it's birthplace on the Haxall Canal.

The original murals, tired but still beautiful, were painted over with reverence and feelings of both loss and rebirth. The new blank spaces allowed for the next generation of expression.

The five September days during which the artists worked were blessed with moderate temperatures and blue skies. Thousands of visitors watched the progress with pure appreciation and a sense of community shared.

> Barry O'Keefe

> William Pickett

> Ed Trask

> Chris Visions

> Niles Westergard

> WingChow