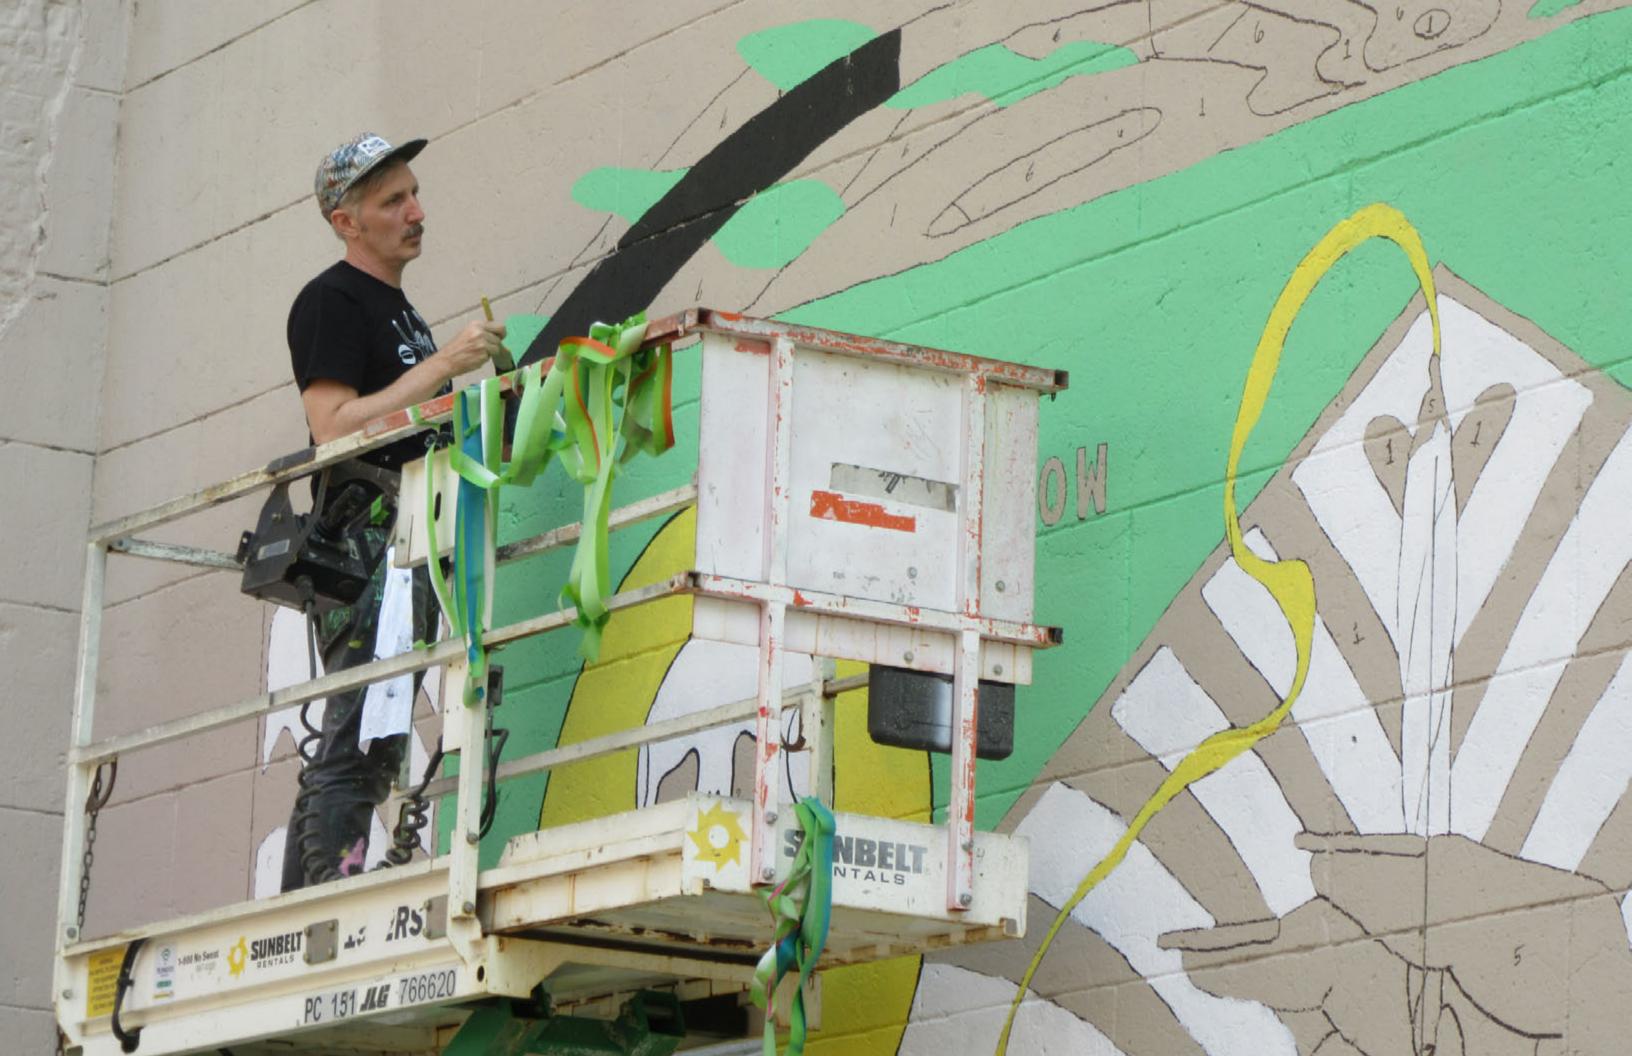

## **@THE POWERPLANT**

2022 marked the 5th edition of the festival, a return to it's birthplace on the Haxall Canal.

The original murals, tired but still beautiful, were painted over with reverence and feelings of both loss and rebirth. The new blank spaces allowed for the next generation of expression.

The five September days during which the artists worked were blessed with moderate temperatures and blue skies. Thousands of visitors watched the progress with pure appreciation and a sense of community shared.