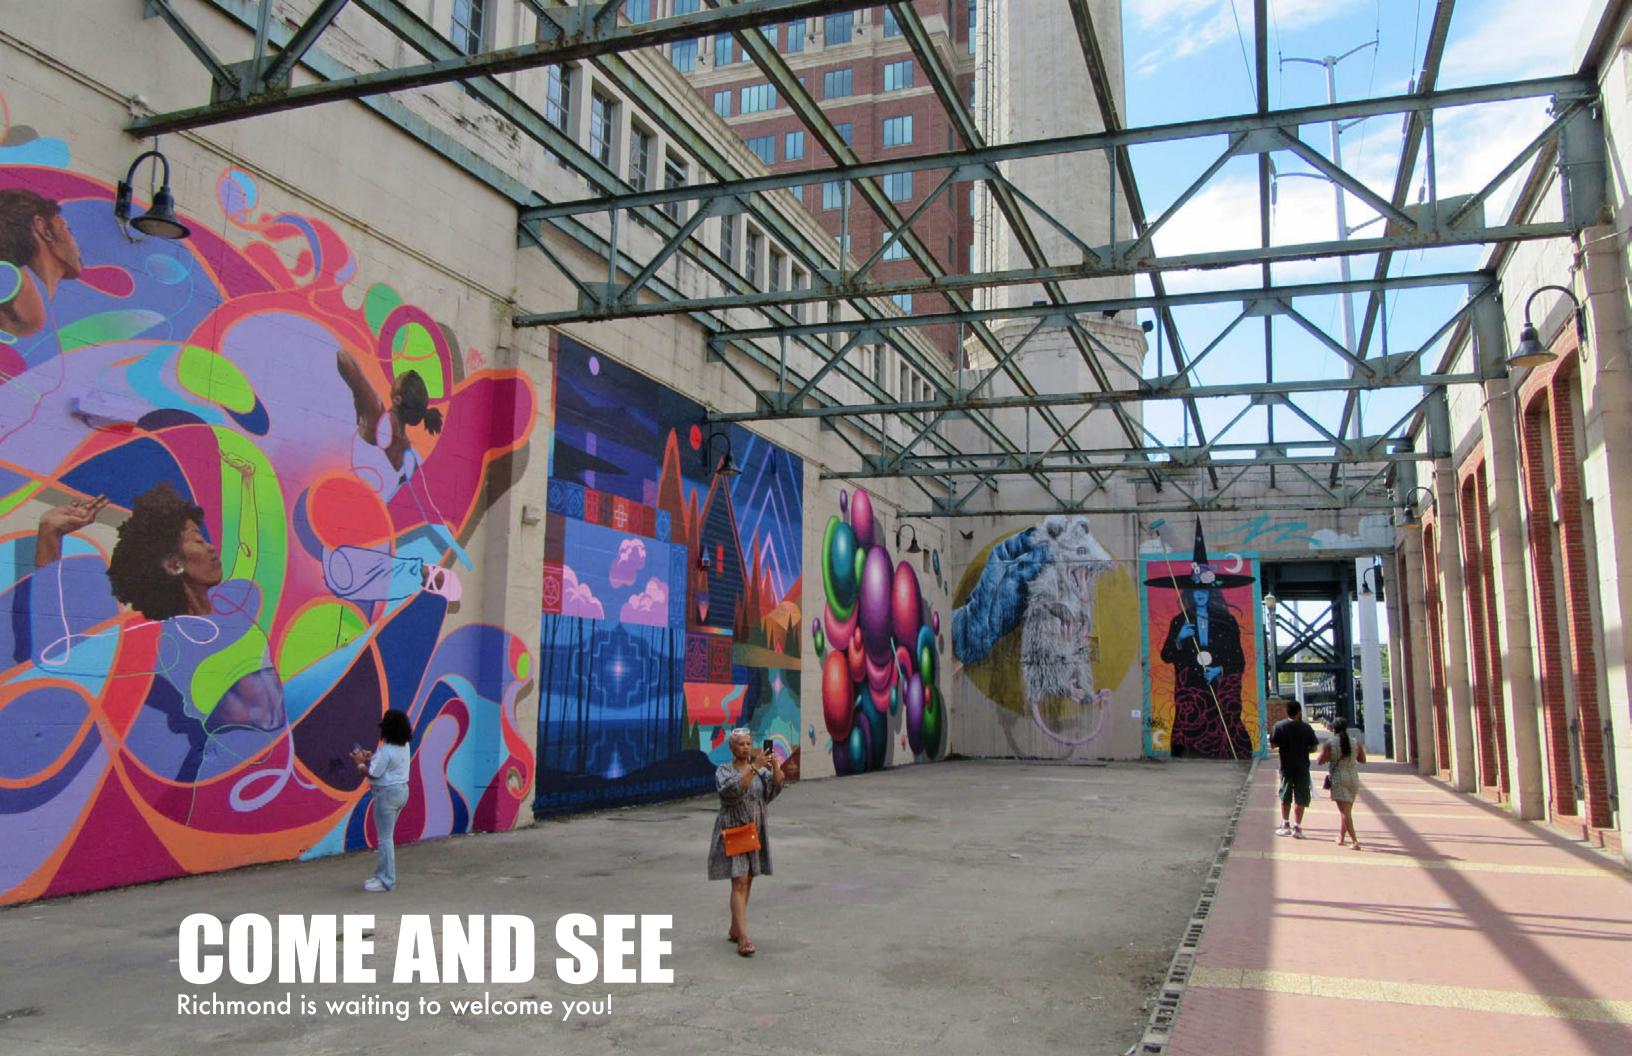

The location on the Richmond canal walk became one of the most popular must-sees for locals and visitors alike. A backdrop for literally millions of photographs and videos.

The Power Plant project was the first of four editions of the RVA Street Art Festival: Haxall Canal (2012), GRTC Bus Depot (2013), Manchester Silos (2016), and The Diamond Ballpark (2017).

## **@THE POWERPLANT**

2022 marked the 5th edition of the festival, a return to it's birthplace on the Haxall Canal.

The original murals, tired but still beautiful, were painted over with reverence and feelings of both loss and rebirth. The new blank spaces allowed for the next generation of expression.

The five September days during which the artists worked were blessed with moderate temperatures and blue skies. Thousands of visitors watched the progress with pure appreciation and a sense of community shared.