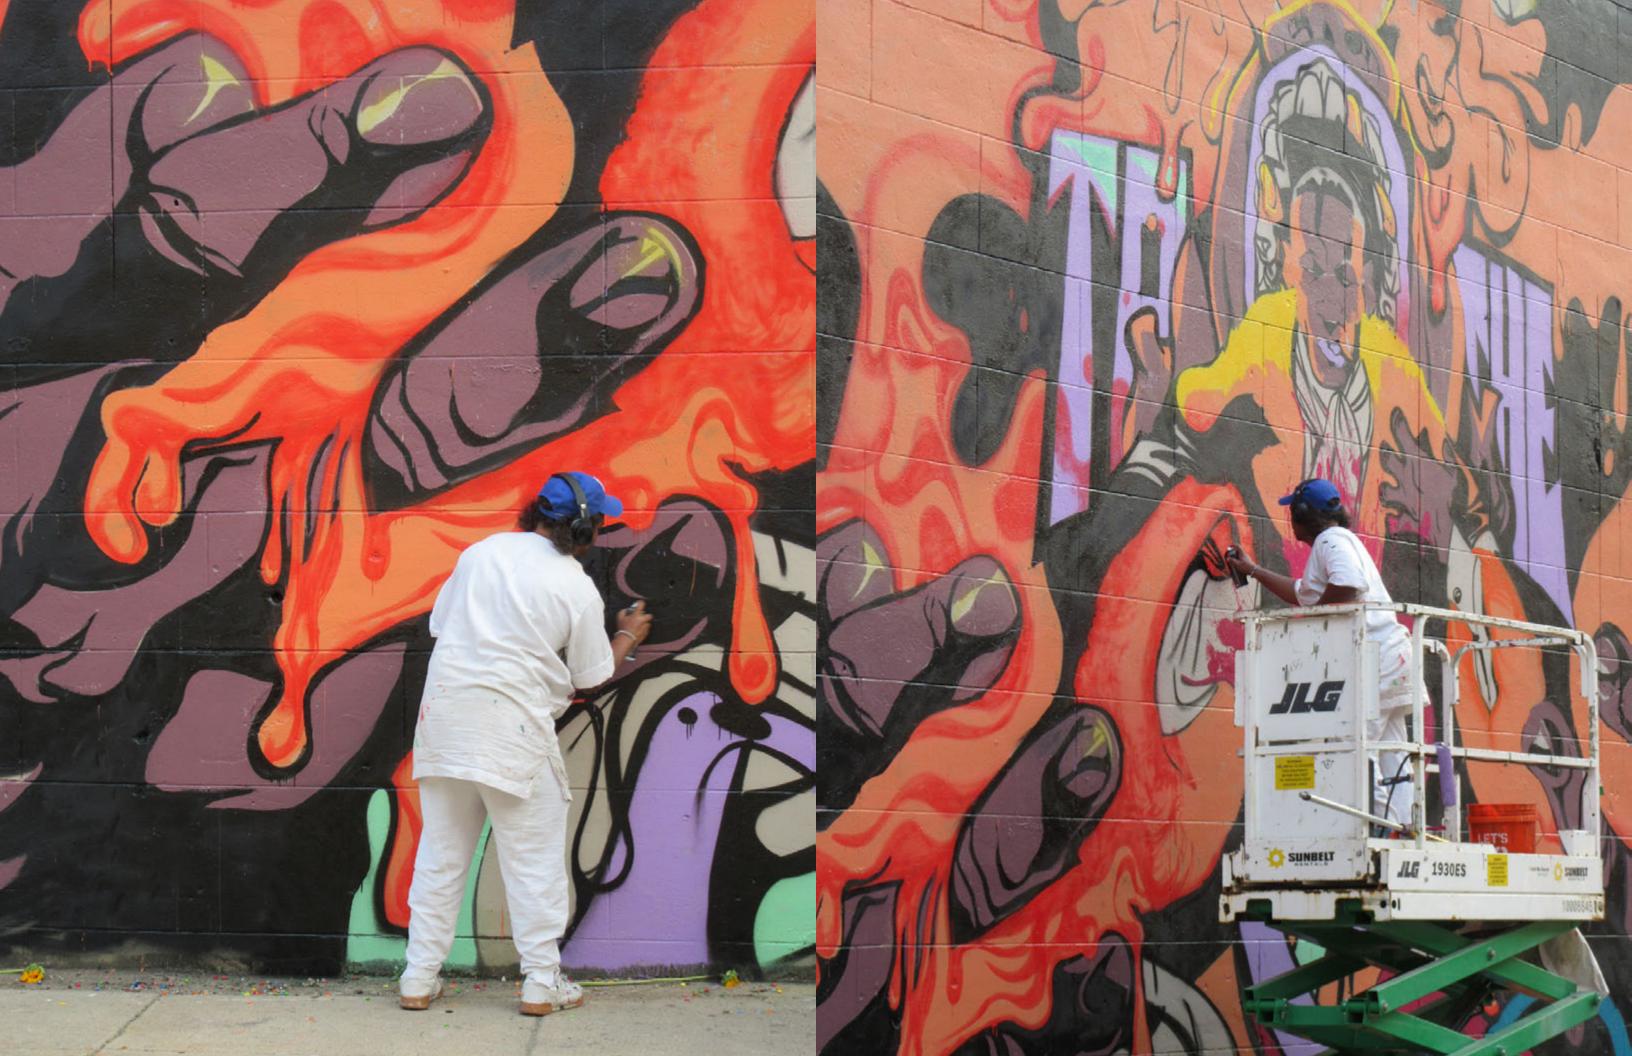

## **@THE POWERPLANT**

2022 marked the 5th edition of the festival, a return to it's birthplace on the Haxall Canal.

The original murals, tired but still beautiful, were painted over with reverence and feelings of both loss and rebirth. The new blank spaces allowed for the next generation of expression.

The five September days during which the artists worked were blessed with moderate temperatures and blue skies. Thousands of visitors watched the progress with pure appreciation and a sense of community shared.

> Barry O'Keefe

> William Pickett

> Ed Trask

> Chris Visions

> Niles Westergard

> WingChow