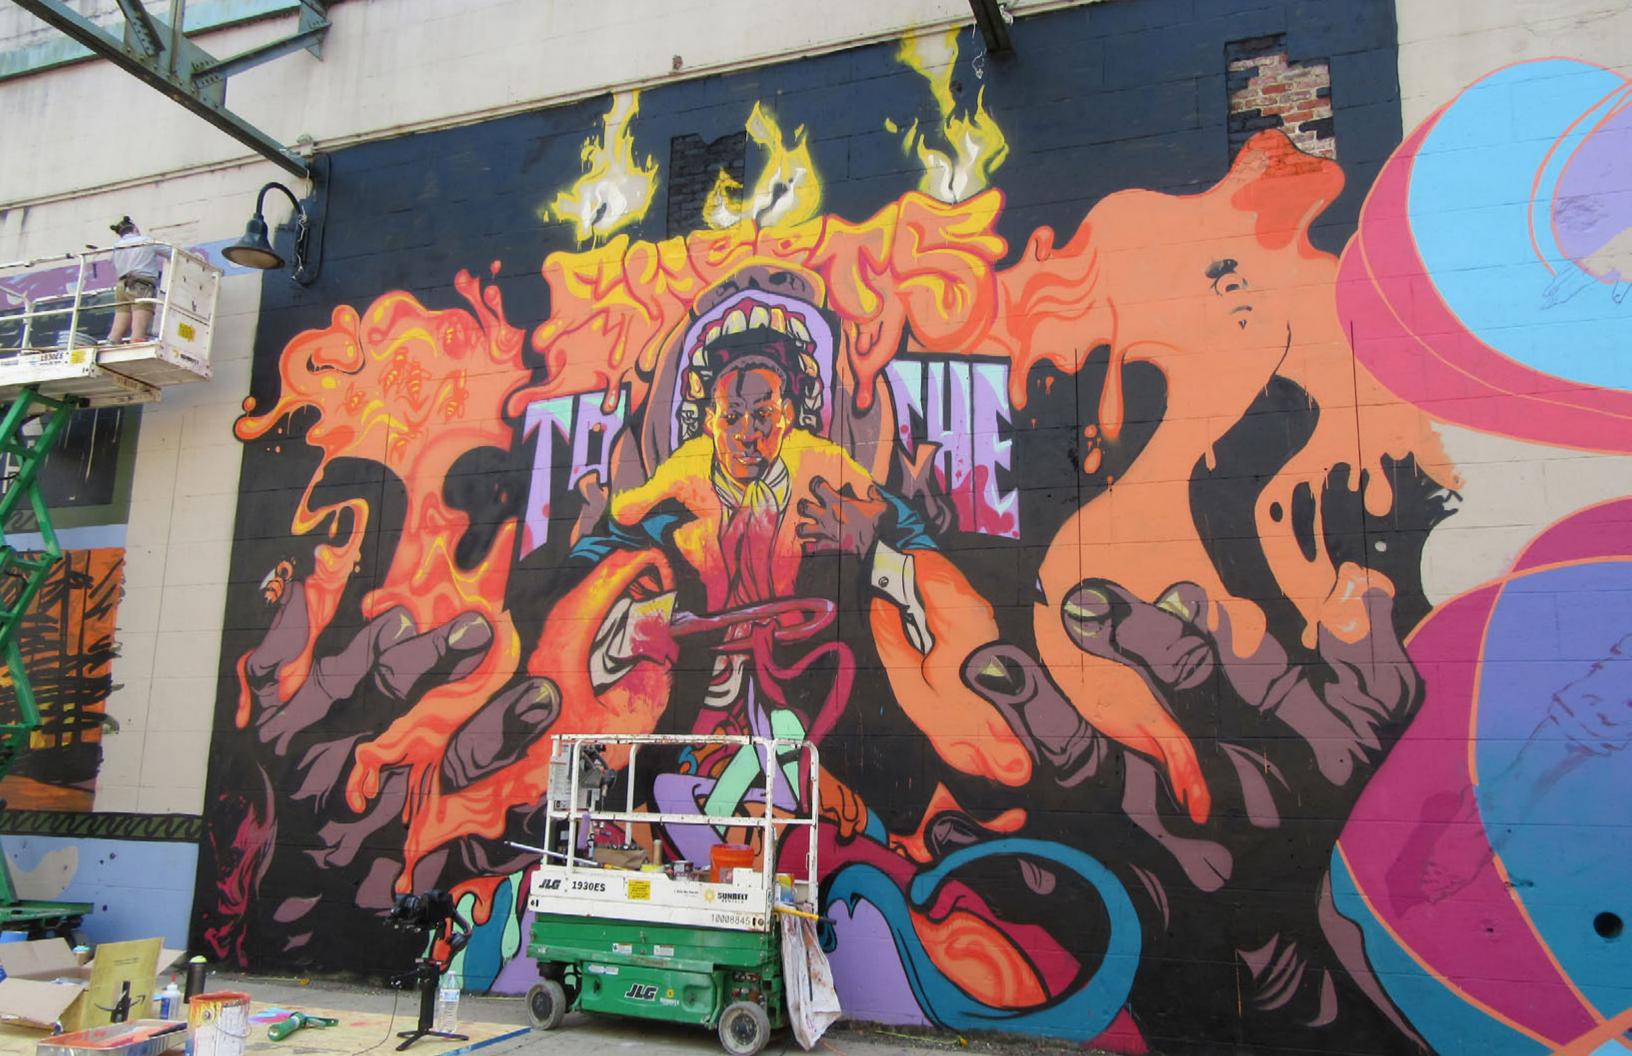

## **@THE POWERPLANT**

2022 marked the 5th edition of the festival, a return to it's birthplace on the Haxall Canal.

The original murals, tired but still beautiful, were painted over with reverence and feelings of both loss and rebirth. The new blank spaces allowed for the next generation of expression.

The five September days during which the artists worked were blessed with moderate temperatures and blue skies. Thousands of visitors watched the progress with pure appreciation and a sense of community shared.

> Barry O'Keefe

> William Pickett

> Ed Trask

> Chris Visions

> Niles Westergard

> WingChow