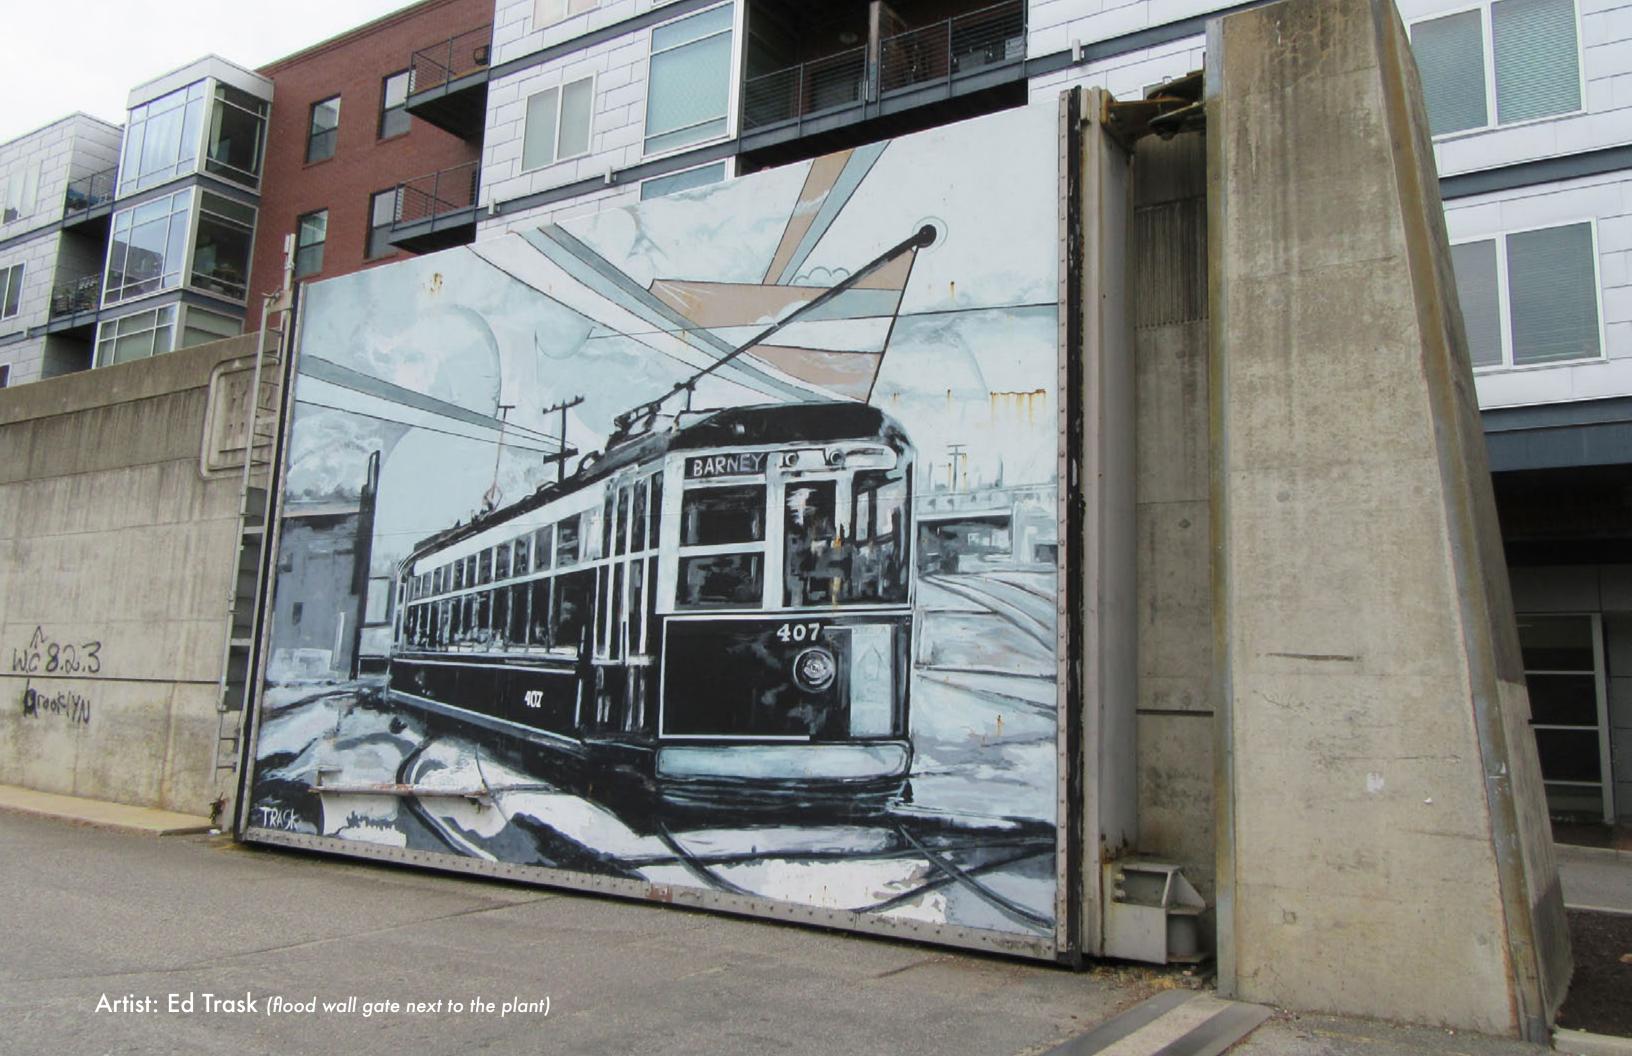

## RVA STREET ART FESTIVAL

In 2012, the first Richmond Street Art Festival made a home at the Haxall Canal Power Plant for giant murals from some of street art's biggest names like Pose, Hense, and Jeff Soto. Most of the thirteen participating artists had RVA connections.

The location on the Richmond canal walk became one of the most popular must-sees for locals and visitors alike. A backdrop for literally millions of photographs and videos.

The Power Plant project was the first of four editions of the RVA Street Art Festival: Haxall Canal (2012), GRTC Bus Depot (2013), Manchester Silos (2016), and The Diamond Ballpark (2017).

In August 2022 these much loved images were painted over and remanded to our longing memories.

INTHE 2012

> Barry O'Keefe

> William Pickett

> Ed Trask

> Chris Visions

> Niles Westergard

> WingChow