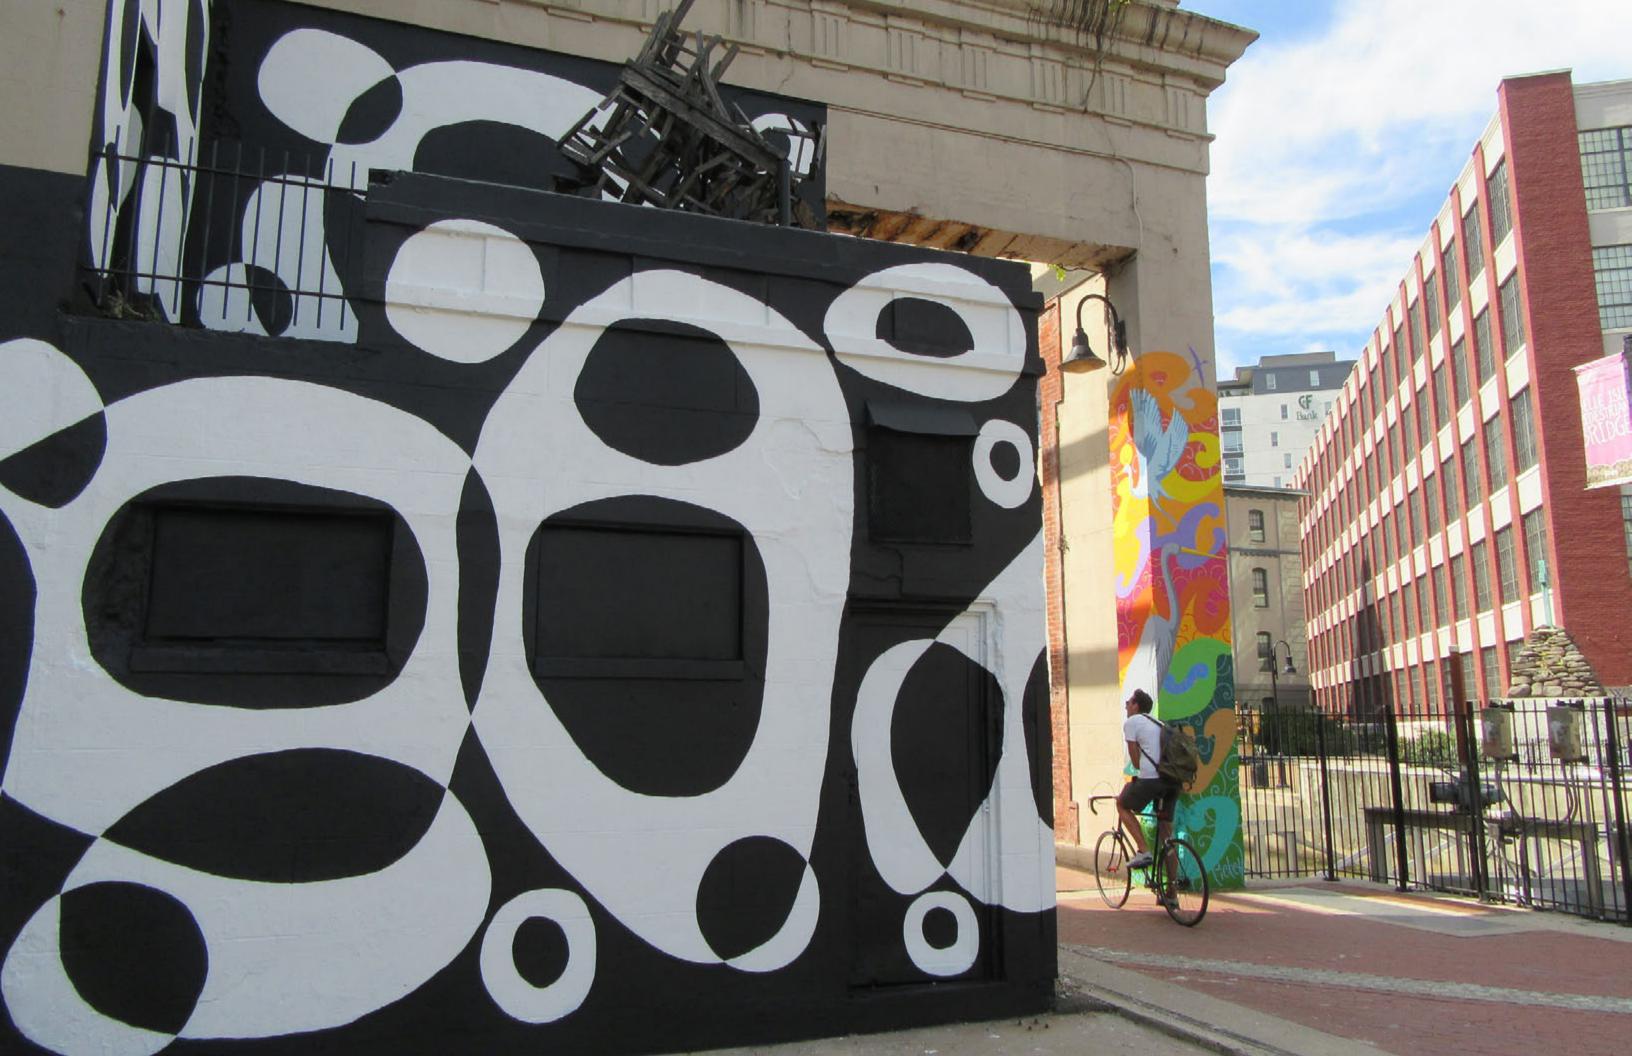

## **@THE POWERPLANT**

2022 marked the 5th edition of the festival, a return to it's birthplace on the Haxall Canal.

The original murals, tired but still beautiful, were painted over with reverence and feelings of both loss and rebirth. The new blank spaces allowed for the next generation of expression.

The five September days during which the artists worked were blessed with moderate temperatures and blue skies. Thousands of visitors watched the progress with pure appreciation and a sense of community shared.