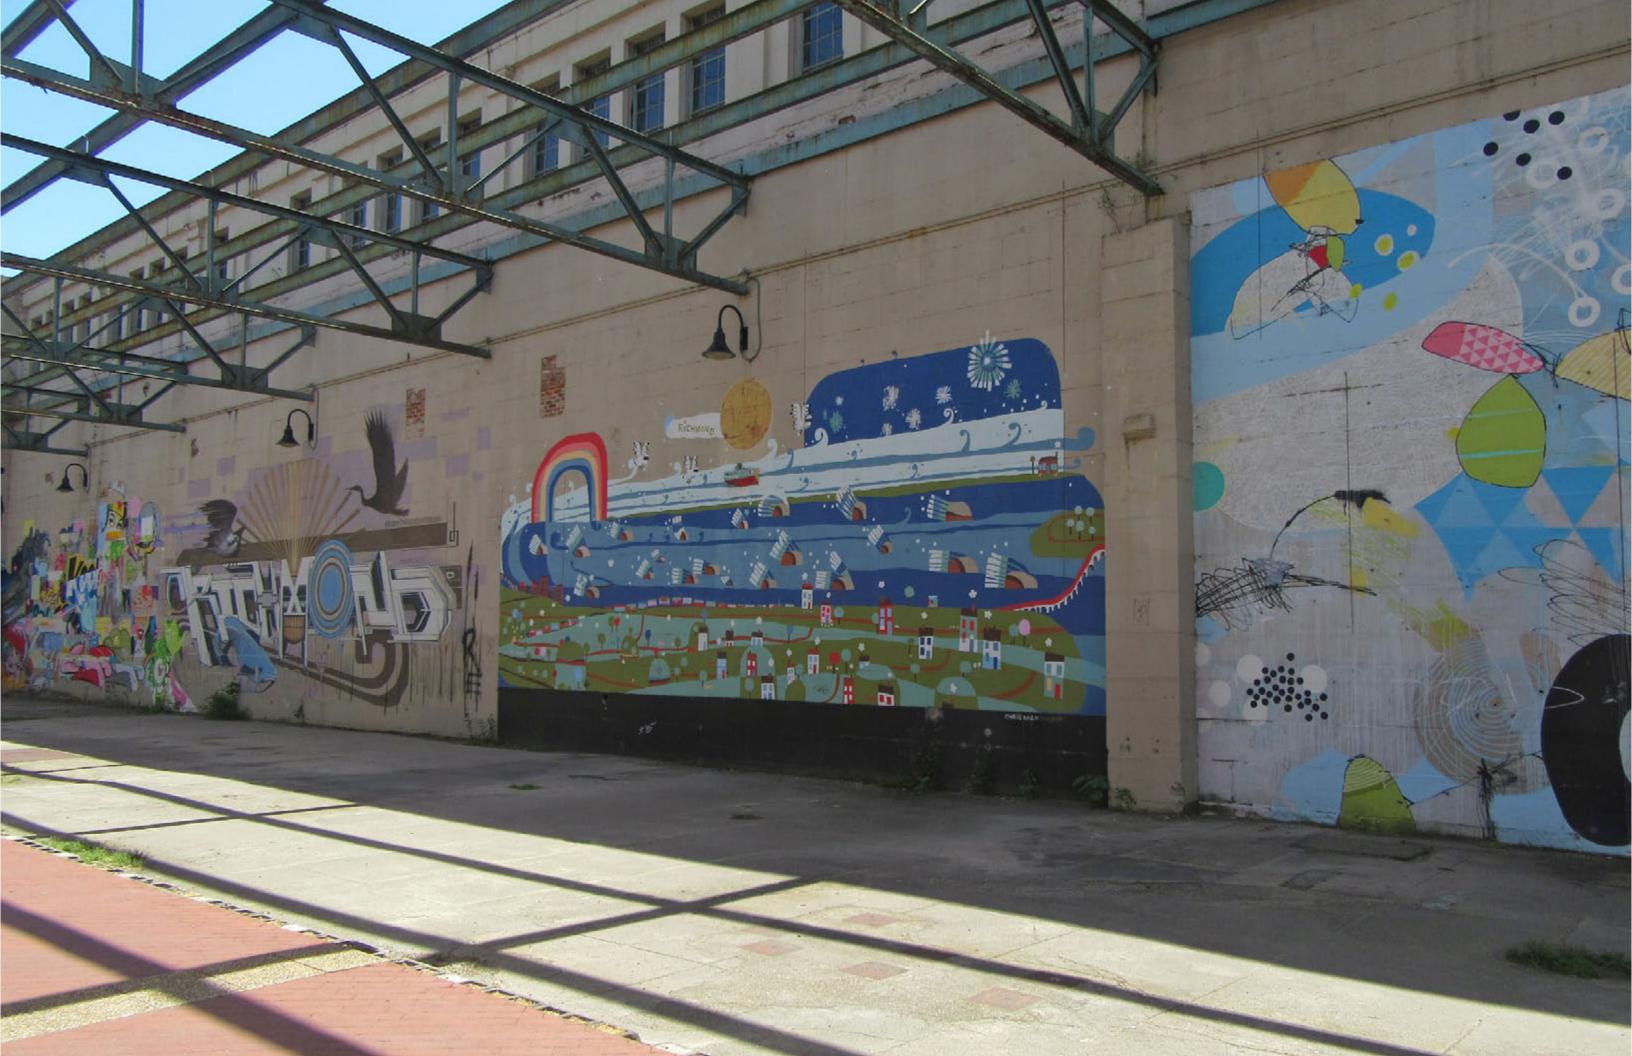

## RVA STREET ART FESTIVAL

In 2012, the first Richmond Street Art Festival made a home at the Haxall Canal Power Plant for giant murals from some of street art's biggest names like Pose, Hense, and Jeff Soto. Most of the thirteen participating artists had RVA connections.

The location on the Richmond canal walk became one of the most popular must-sees for locals and visitors alike. A backdrop for literally millions of photographs and videos.

The Power Plant project was the first of four editions of the RVA Street Art Festival: Haxall Canal (2012), GRTC Bus Depot (2013), Manchester Silos (2016), and The Diamond Ballpark (2017).