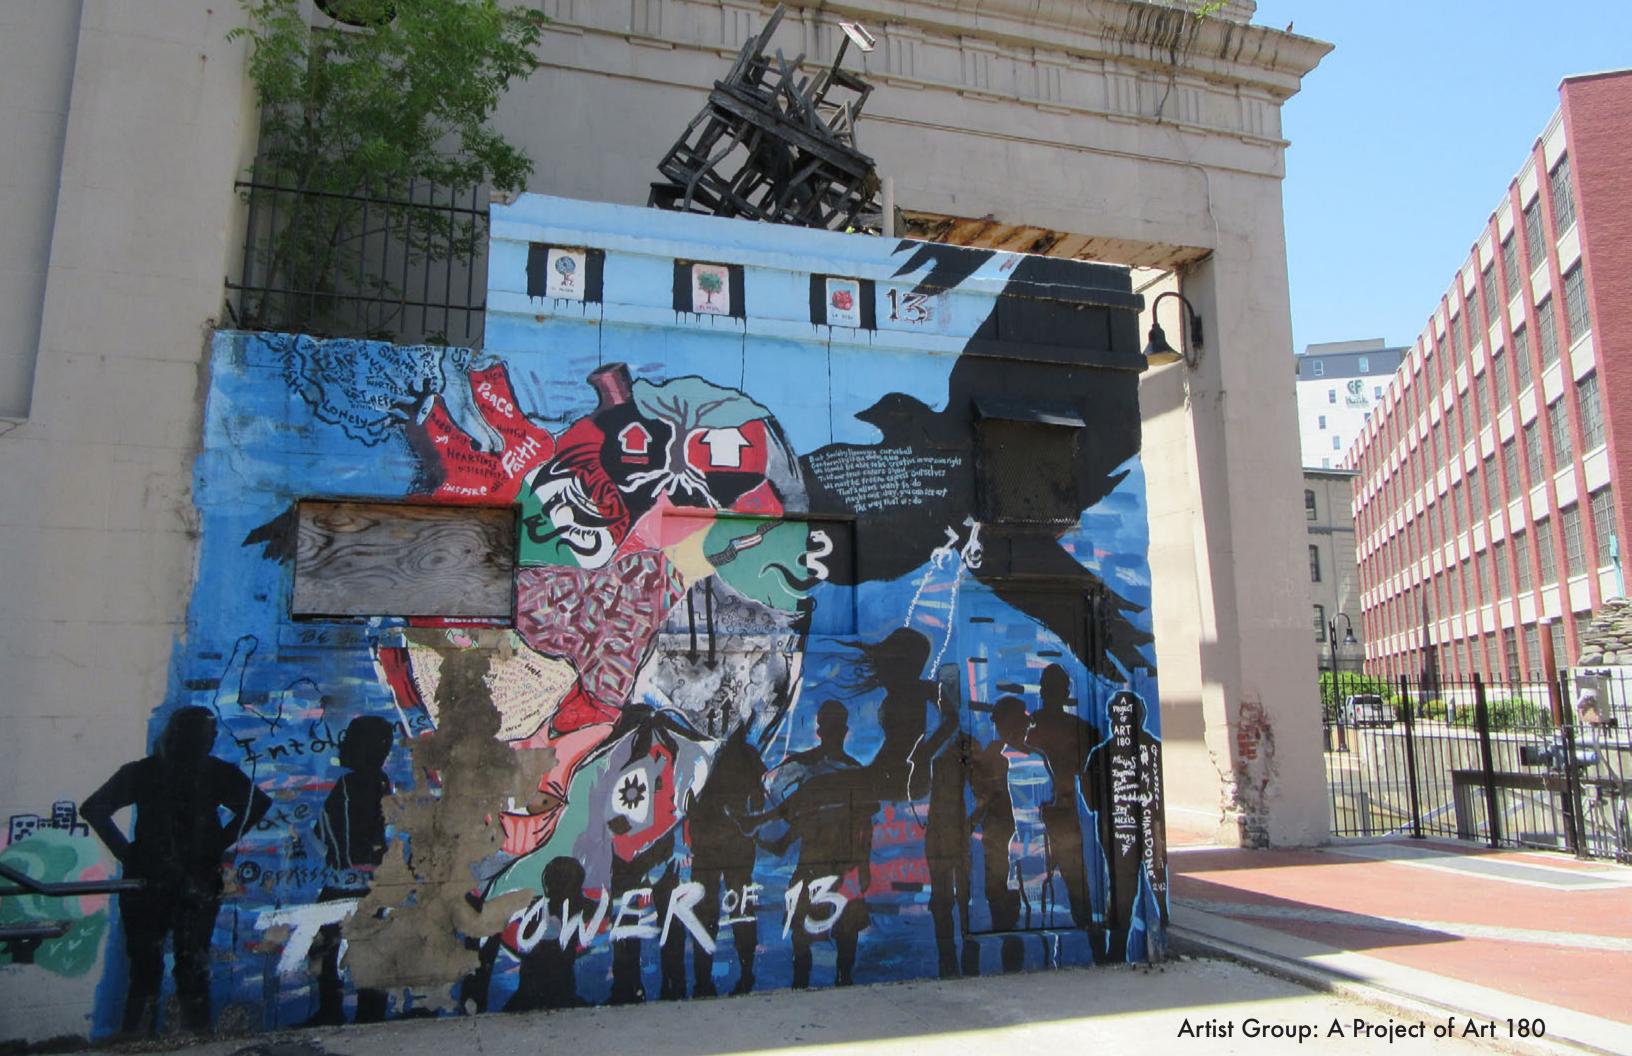

## RVA STREET ART FESTIVAL

In 2012, the first Richmond Street Art Festival made a home at the Haxall Canal Power Plant for giant murals from some of street art's biggest names like Pose, Hense, and Jeff Soto. Most of the thirteen participating artists had RVA connections.

The location on the Richmond canal walk became one of the most popular must-sees for locals and visitors alike. A backdrop for literally millions of photographs and videos.

The Power Plant project was the first of four editions of the RVA Street Art Festival: Haxall Canal (2012), GRTC Bus Depot (2013), Manchester Silos (2016), and The Diamond Ballpark (2017).

In August 2022 these much loved images were painted over and remanded to our longing memories.

INTHE 2012