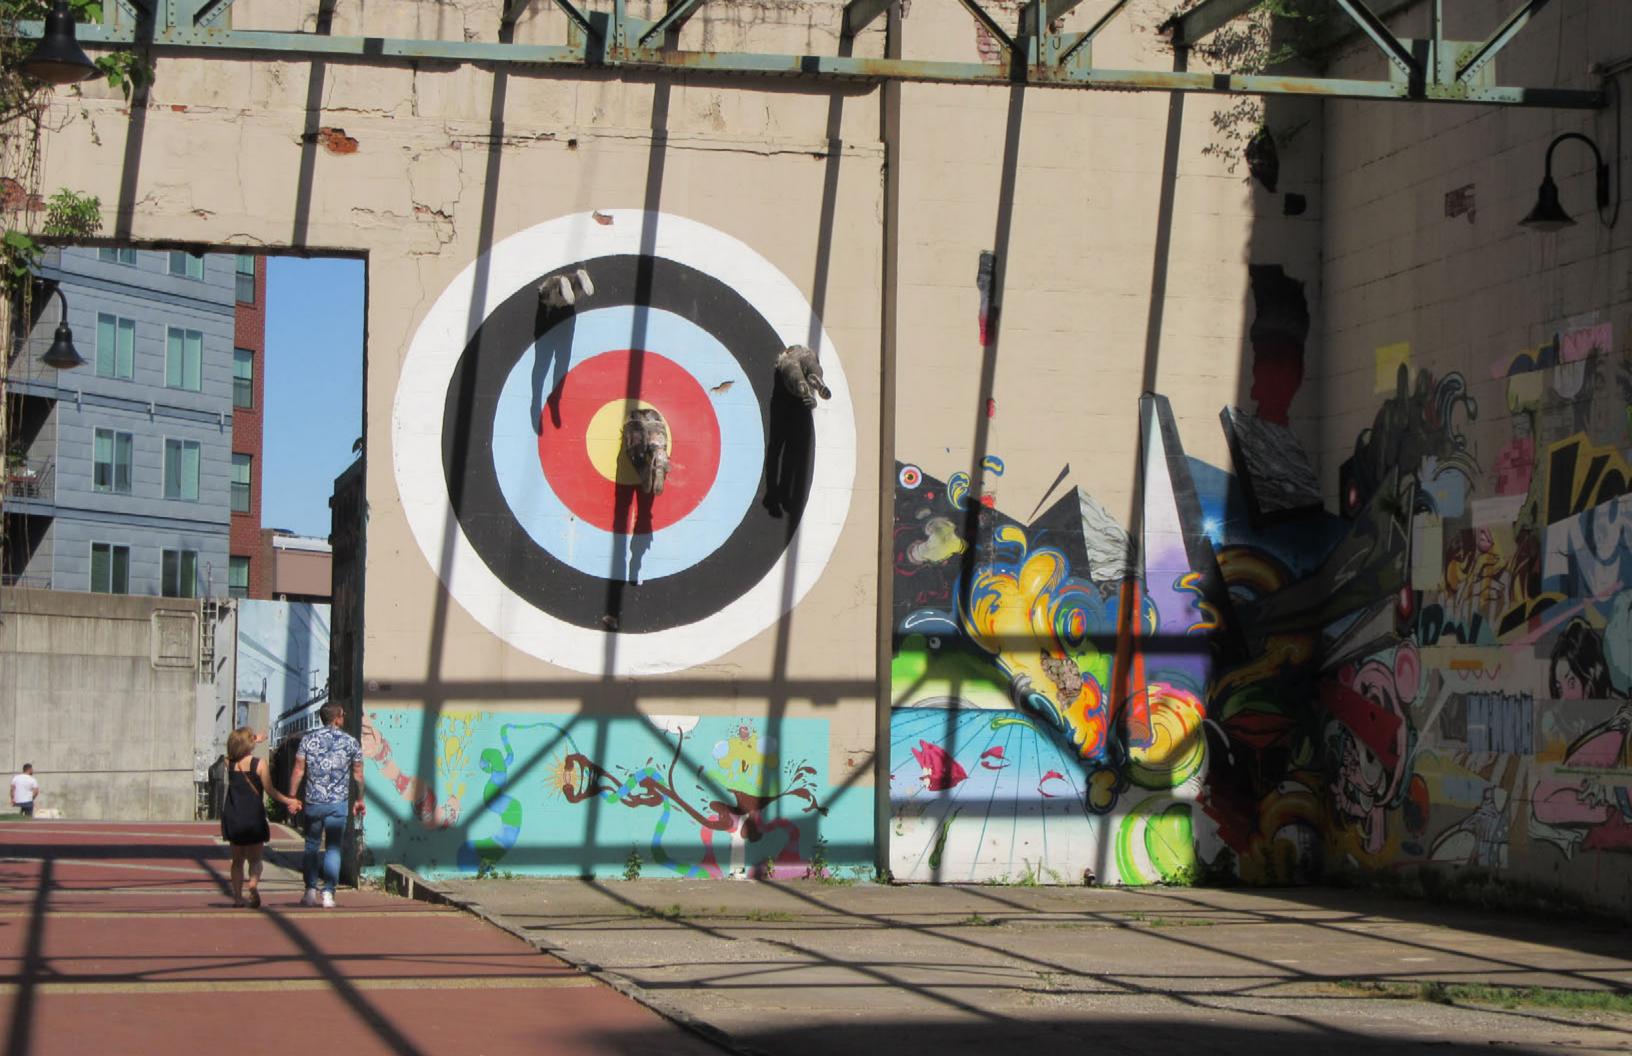

## **@THE POWERPLANT**

2022 marked the 5th edition of the festival, a return to it's birthplace on the Haxall Canal.

The original murals, tired but still beautiful, were painted over with reverence and feelings of both loss and rebirth. The new blank spaces allowed for the next generation of expression.

The five September days during which the artists worked were blessed with moderate temperatures and blue skies. Thousands of visitors watched the progress with pure appreciation and a sense of community shared.