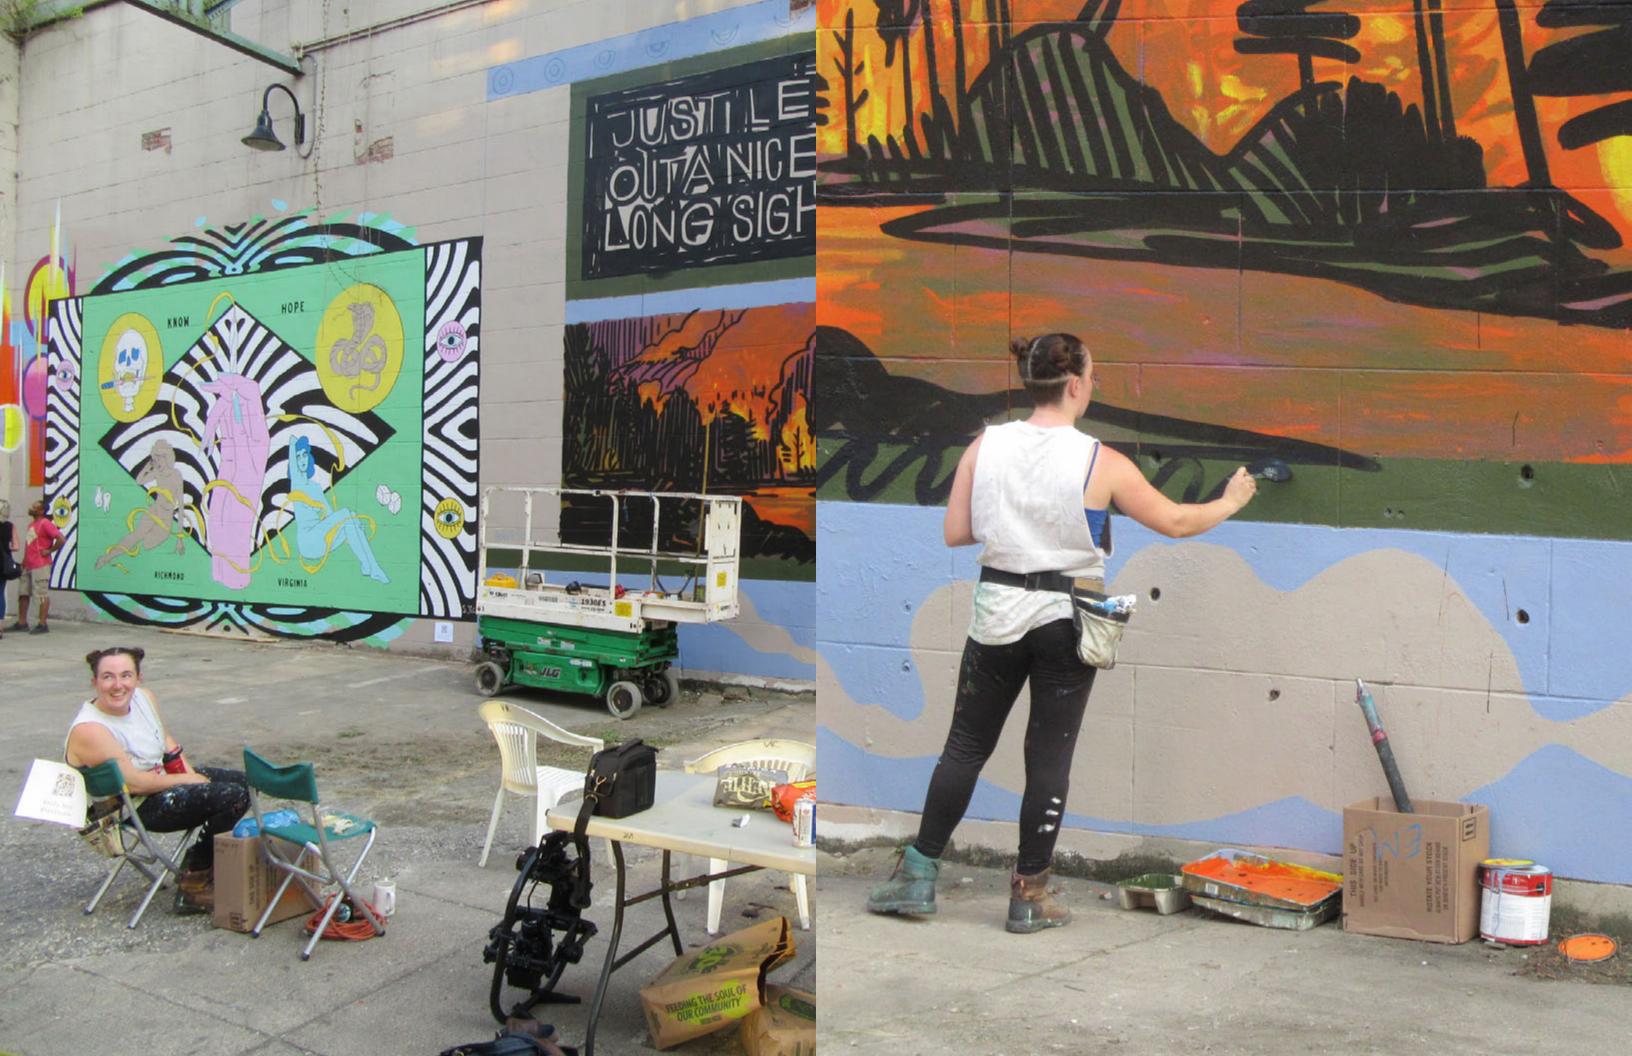

## **@THE POWERPLANT**

2022 marked the 5th edition of the festival, a return to it's birthplace on the Haxall Canal.

The original murals, tired but still beautiful, were painted over with reverence and feelings of both loss and rebirth. The new blank spaces allowed for the next generation of expression.

The five September days during which the artists worked were blessed with moderate temperatures and blue skies. Thousands of visitors watched the progress with pure appreciation and a sense of community shared.