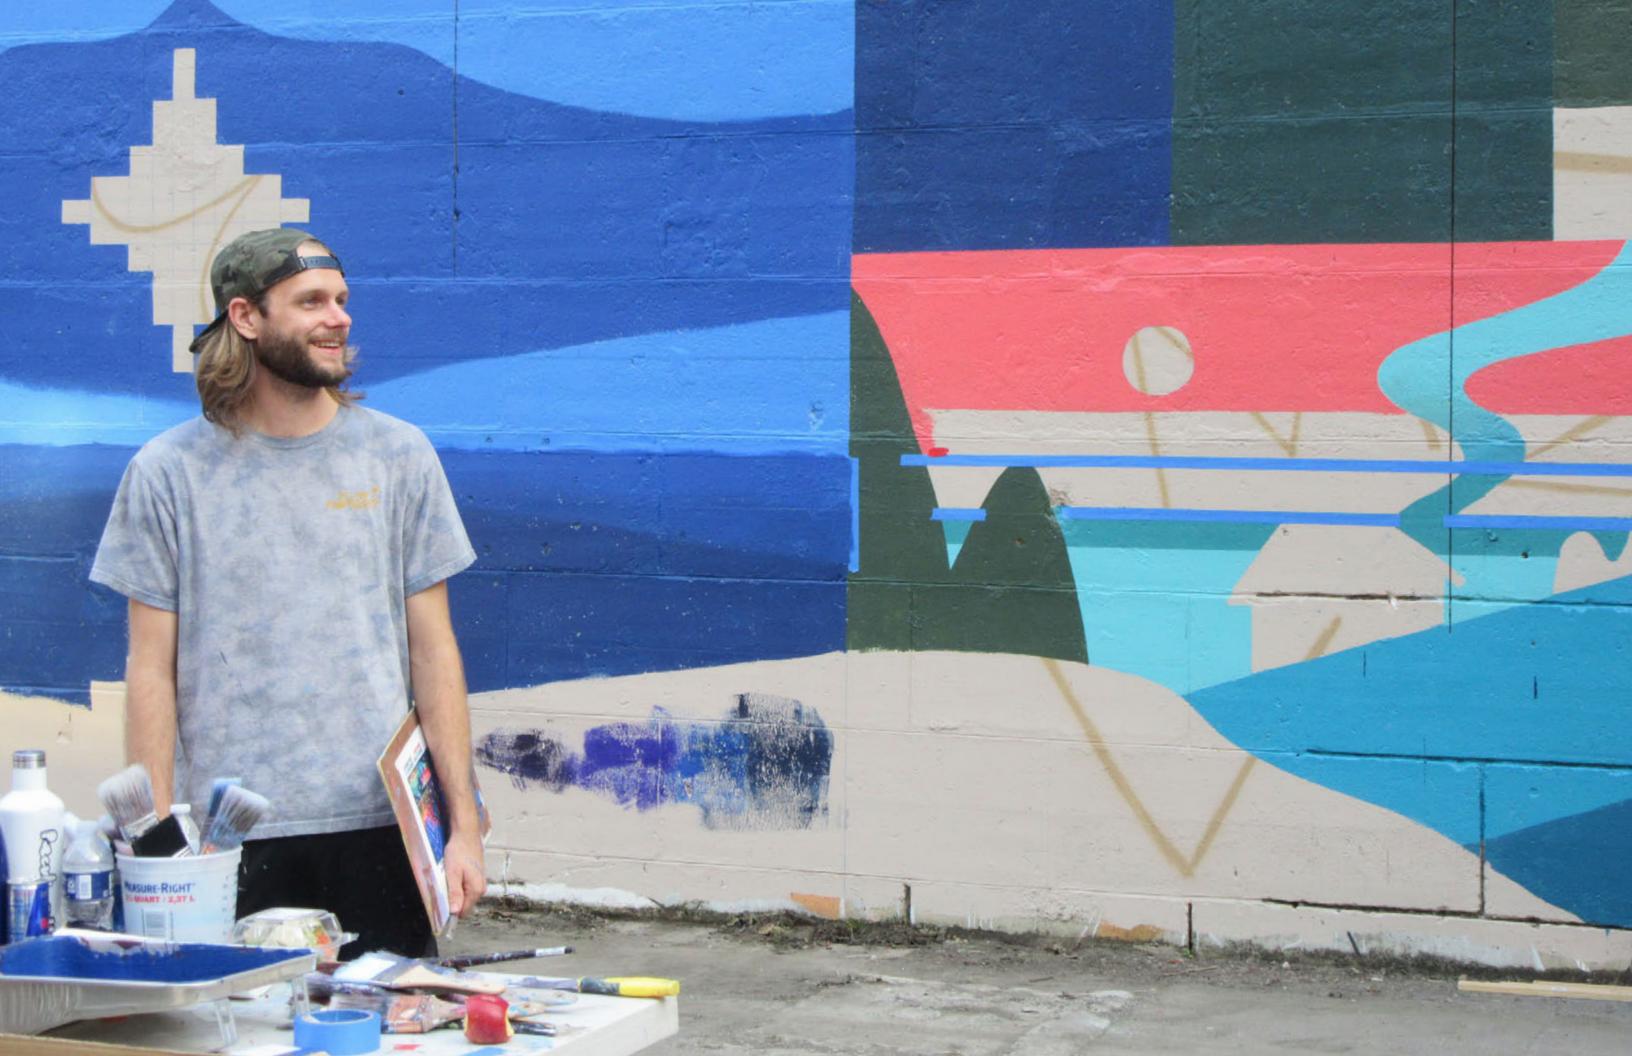

## **@THE POWERPLANT**

2022 marked the 5th edition of the festival, a return to it's birthplace on the Haxall Canal.

The original murals, tired but still beautiful, were painted over with reverence and feelings of both loss and rebirth. The new blank spaces allowed for the next generation of expression.

The five September days during which the artists worked were blessed with moderate temperatures and blue skies. Thousands of visitors watched the progress with pure appreciation and a sense of community shared.