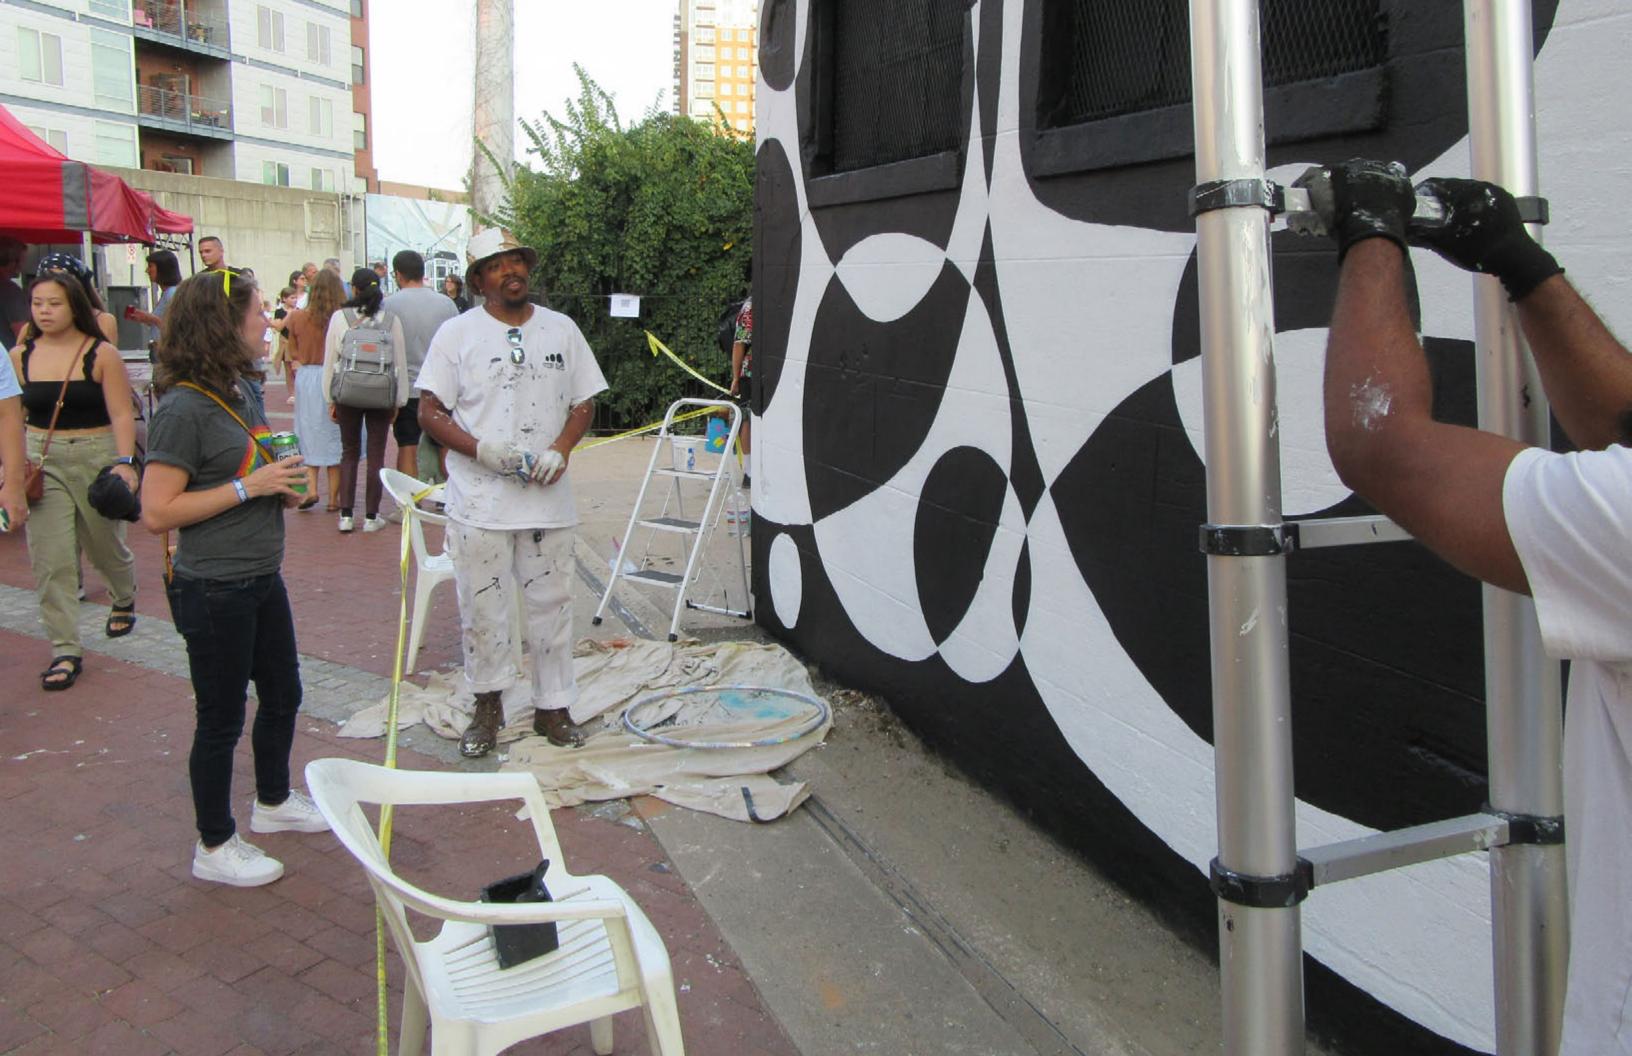

The five September days during which the artists worked were blessed with moderate temperatures and blue skies. Thousands of visitors watched the progress with pure appreciation and a sense of community shared.