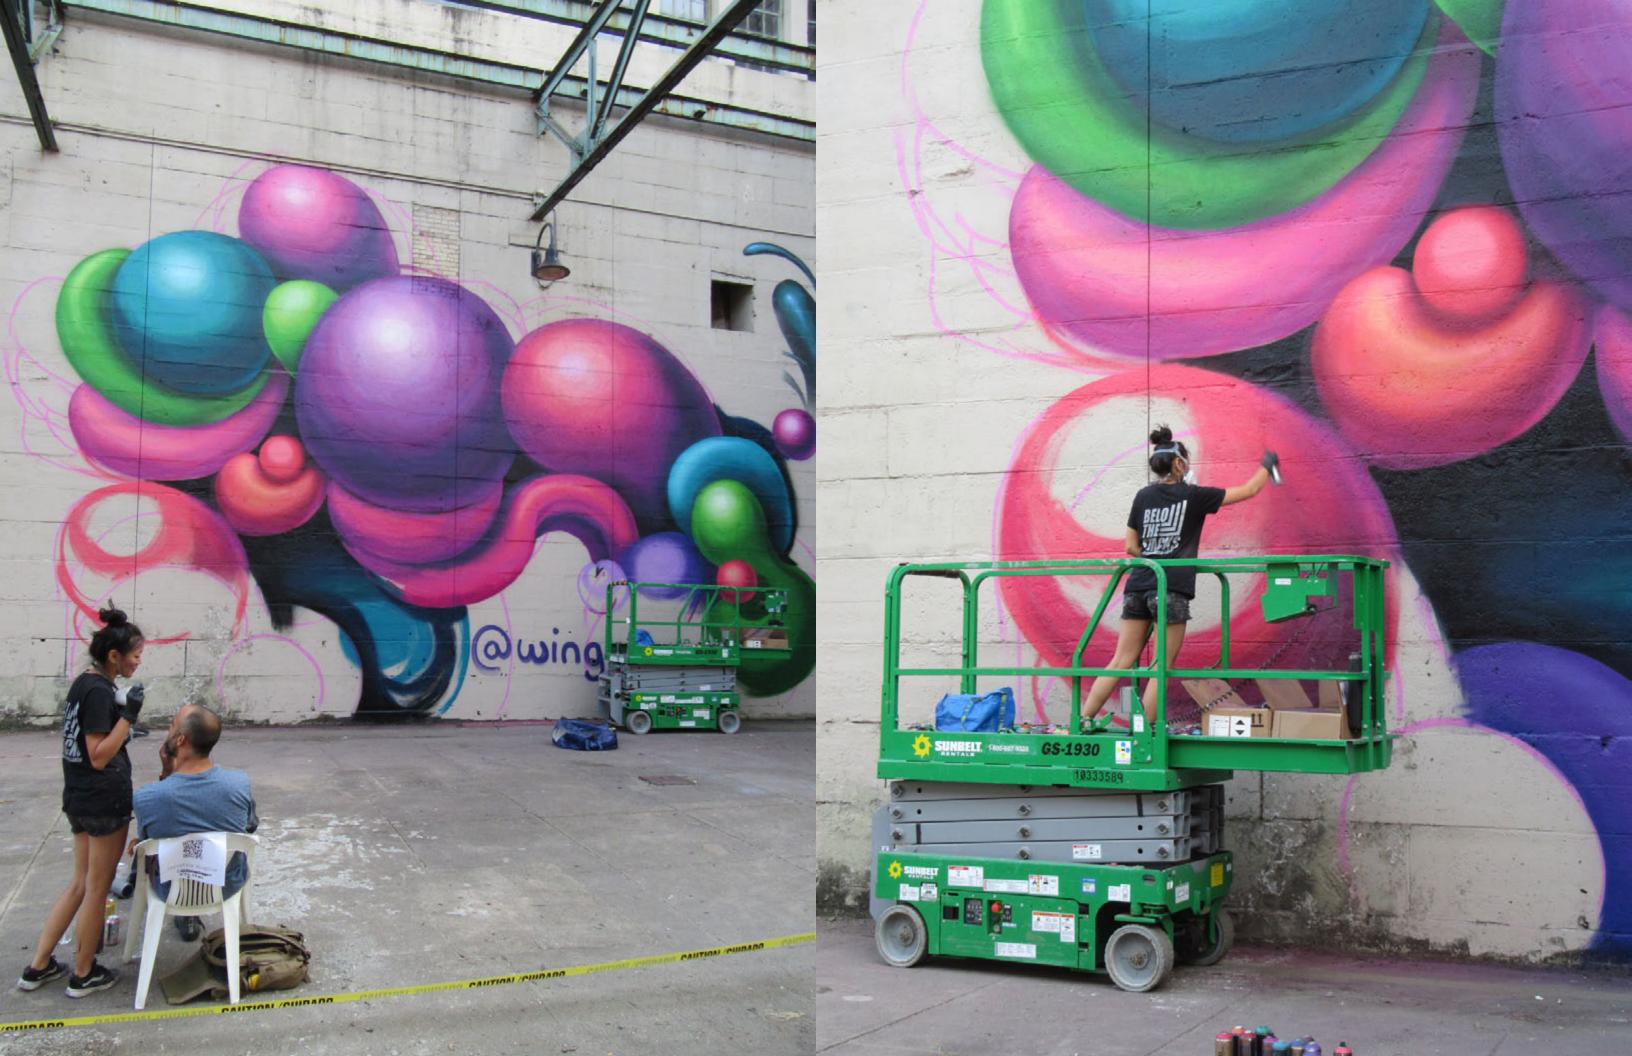

## **@THE POWERPLANT**

2022 marked the 5th edition of the festival, a return to it's birthplace on the Haxall Canal.

The original murals, tired but still beautiful, were painted over with reverence and feelings of both loss and rebirth. The new blank spaces allowed for the next generation of expression.

The five September days during which the artists worked were blessed with moderate temperatures and blue skies. Thousands of visitors watched the progress with pure appreciation and a sense of community shared.